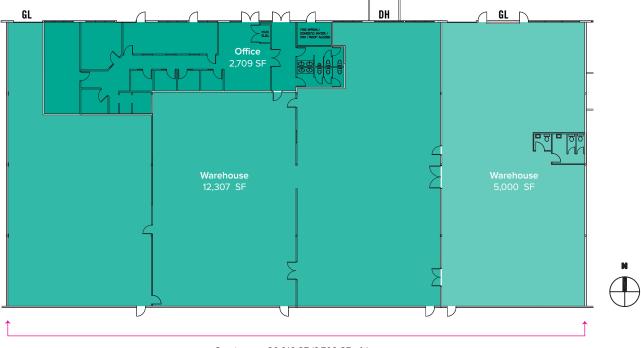

# SUITE 15225 FLOOR PLAN

#### **Features**

- Available Now
- 5,000 SF 20,016 SF (2,709 SF ofc)
- Office Rate: \$2.00/SF, NNN
- Warehouse Rate: \$1.00/SF, NNN
- Warehouse/Office Space
- Located In Building C
- Power at 4,400 amps
- 36 Tons of HVAC
- 6" Sewer Line
- 2 GL Doors
- 1 DH Doors
- 3 Restrooms

Contiguous: 20,016 SF (2,709 SF ofc)

The information provided herein has been obtained from sources believed to be reliable, but no representation or warranty, express or implied, is made with respect to the accuracy or completeness of any such information. Each prospective buyer or tenant should independently investigate, evaluate and verify all information provided herein and any other matters deemed material. Please consult your attorney, tax advisor or other professional advisor. The terms of sale or lease set forth herein are subject to change or withdrawal at any time and without notice.