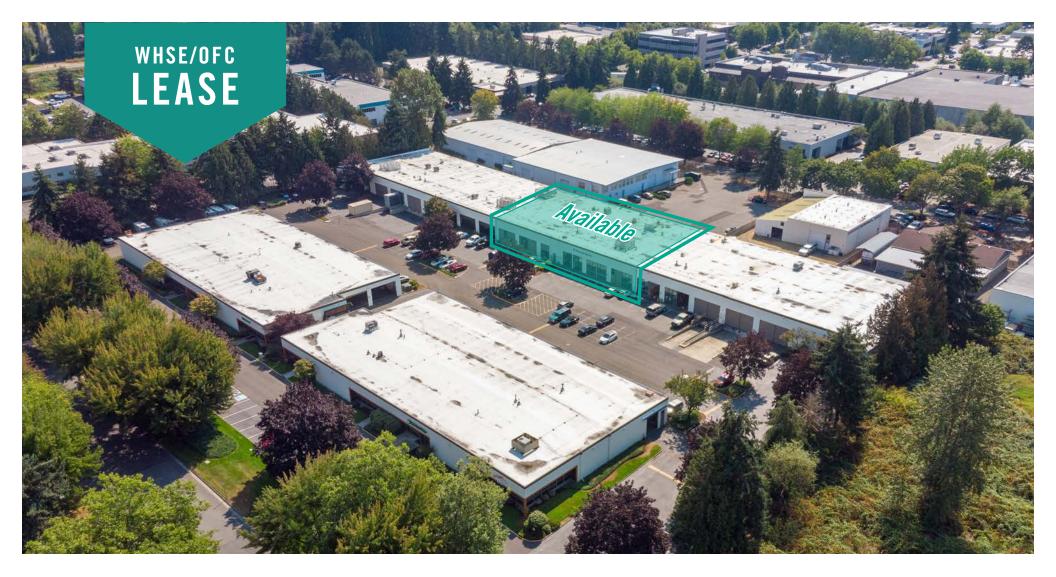

## WILLOWS PARK I & II, Building C 15205 - 15265 NE 95th Street | Redmond, WA 98052

**Grant Rubenstein** 

425.289.2220 grant@rosenharbottle.com

425.454.3030 rosenharbottle.com

## LARGE OFFICE/WAREHOUSE SPACE AVAILABLE

## \$2.00/SF Ofc | \$1.00/SF Whse, NNN 5,000 SF - 20,016 SF Available

#### **BUILDING DETAILS:**

- 18' Clear Height
- Grade-Level Loading Doors
- Dock-High Loading Doors
- Quality Concrete Tilt-Up Construction
- Building Signage Available
- Close-In Redmond Location