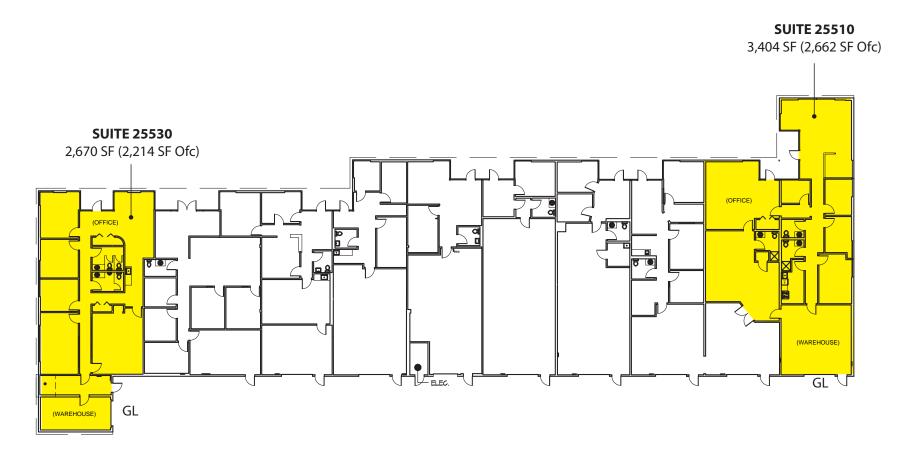

#### **Building B**

| Suite | Total SF | Ofc SF | Whse SF |
|-------|----------|--------|---------|
| 25510 | 3,404    | 2,662  | 742     |
| 25530 | 2,670    | 2,214  | 456     |

Rosen~Harbottle Commercial Real Estate | P.O. Box 5003 Bellevue, WA 98009-5003 phone: (425) 454-3030 fax: (425) 454-6705 | www.rosenharbottle.com