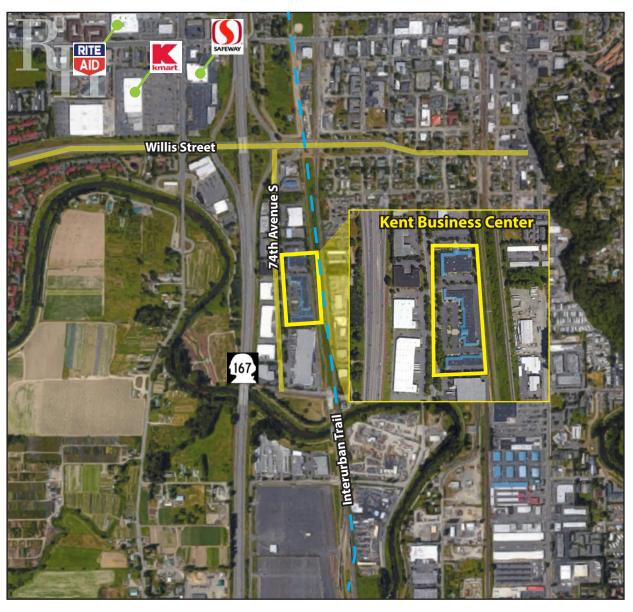

ces believed reliable. While we do not doubt its accuracy, we have not verified and make no guarantee, warranty or representation about it. It is your sole responsibility to independently confirm its accuracy and completeness.

25316-25530 74th Avenue S, Kent, WA 98032

#### **Building C**

**Suite 102 - Option A (Sample)** 



Rosen~Harbottle Commercial Real Estate | P.O. Box 5003 Bellevue, WA 98009-5003 phone: (425) 454-3030 fax: (425) 454-6705 | www.rosenharbottle.com

The information provided has been obtained from sources believed reliable. While we do not doubt its accuracy, we have not verified and make no guarantee, warranty or representation about it. It is your sole responsibility to independently confirm its accuracy and completeness.

25316-25530 74th Avenue S, Kent, WA 98032





For more information, contact:

ROSEN~HARBOTTLE
COMMERCIAL REAL ESTATE

**Brian Stewart** 

(425) 289-2222 brians@rosenharbottle.com

**Grant Rubenstein** 

(425) 289-2220 grant@rosenharbottle.com www.rosenharbottle.com

Rosen~Harbottle Commercial Real Estate | P.O. Box 5003 Bellevue, WA 98009-5003 phone: (425) 454-3030 fax: (425) 454-6705 | www.rosenharbottle.com