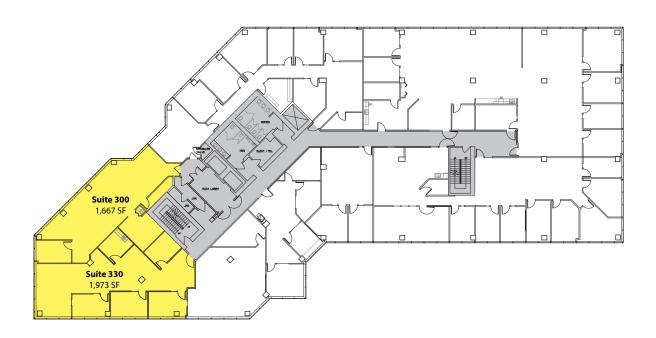

### **Third Floor**

| Suite      | <b>Square Feet</b> | Available |
|------------|--------------------|-----------|
| 300        | 1,667 SF           | 8/1/2017  |
| 330        | 1,973 SF           | 7/1/2017  |
| Contiguous | 3,640 SF           | 8/1/2017  |