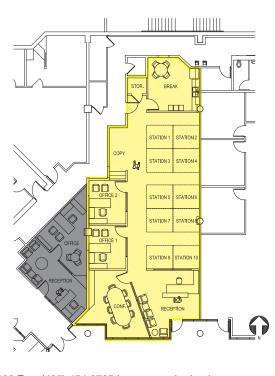

# **Suite 120 Build Out Options**

### Office Build Out

# **Option B**

2,364 SF

19401 40th Avenue W, Lynnwood, WA 98036

For more information, contact:

ROSEN~HARBOTTLE COMMERCIAL REAL ESTATE

**Brian Stewart** (425) 289-2222 brians@rosenharbottle.com

www.rosenharbottle.com