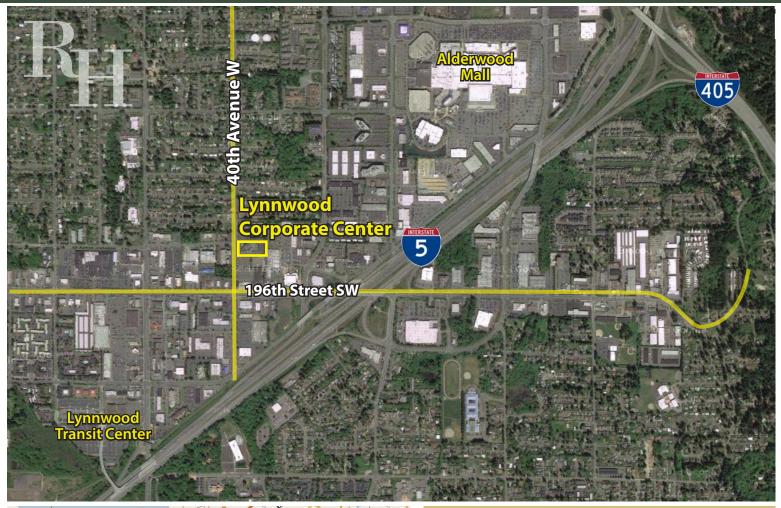

19401 40th Avenue W, Lynnwood, WA 98036

For more information, contact:

### **FEATURES:**

- Extensive Windowline
- Professional Tenant Mix
- Outstanding Access to I-5 & I-405
- Less than 1 Mile from Lynnwood Transit Center

Rosen~Harbottle Commercial Real Estate | P.O. Box 5003 Bellevue, WA 98009-5003 phone: (425) 454-3030 fax: (425) 454-6705 | www.rosenharbottle.com

19401 40th Avenue W, Lynnwood, WA 98036