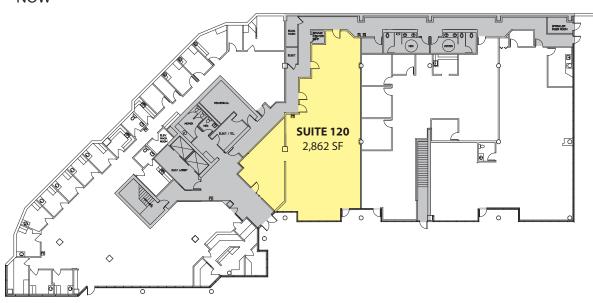

### **First Floor**

| Suite | <b>Square Feet</b> | <b>Available</b> |
|-------|--------------------|------------------|
| 120   | 2.862 SF           | NOW              |