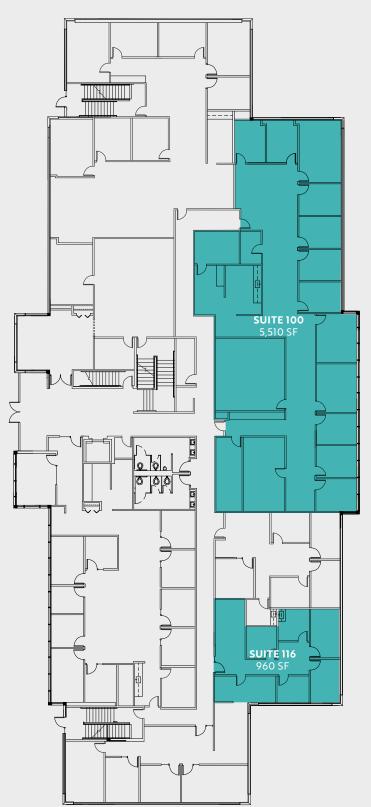

### 1 st floor

#### **GOLDEN STONE**

| Suite | Size     | Features                   |
|-------|----------|----------------------------|
| 100   | 5,510 SF | Can be split into 2 suites |
| 116   | 960 SF   |                            |

#### Proposed Suite 100 split