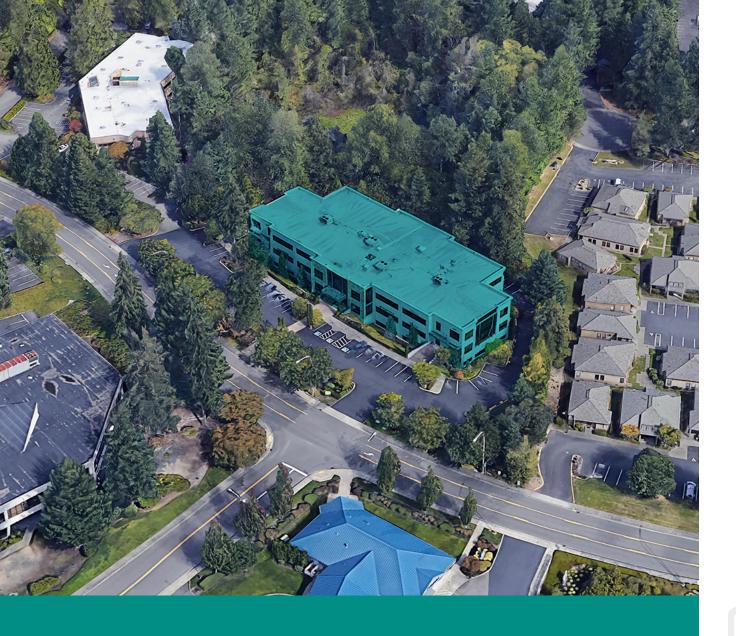

# Golden Stone Office Building

Golden Stone Office Building is a two-story, Class A office building with covered parking located off S 336th St in West Campus, Federal Way

Call for rates

Renovations include lobby, common areas, bathrooms, and exterior

1,756 RSF - 5,510 RSF available

Located in the heart of West Campus office hub with great access to Hwy 99 & I-5