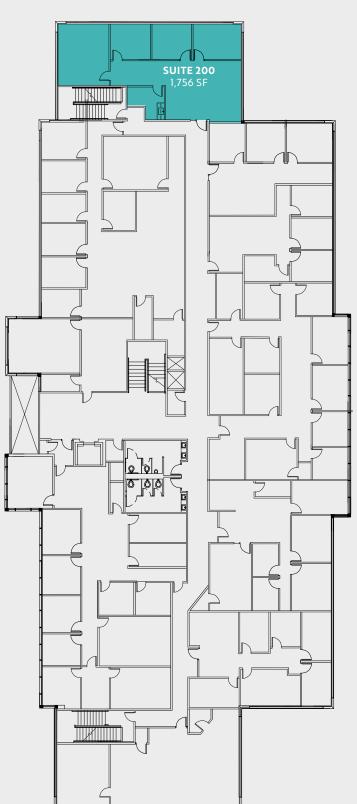

# Golden Stone Office Building





Golden Stone Office Building is a two-story, Class A office building with covered parking located off S 336th St in West Campus, Federal Way



Call for rates



Renovations include lobby, common areas, bathrooms, and exterior



1,756 RSF - 5,510 RSF available



Located in the heart of West Campus office hub with great access to Hwy 99 & I-5



### 1 st floor

#### **GOLDEN STONE**



| Suite | Size     | Features                   |
|-------|----------|----------------------------|
| 100   | 5,510 SF | Can be split into 2 suites |
| 116   | 960 SF   |                            |

#### Proposed Suite 100 split



### 2nd floor

**GOLDEN STONE** 



Suite Size Features
202 1,756 SF



## Golden Stone Office Building

33400 9TH AVE S FEDERAL WAY, WA

**WILL FRAME**253.722.1412
will.frame@kidder.com

**DREW FRAME**253.722.1433
drew.frame@kidder.com

Owned by



Leased by



This information supplied herein is from sources we deem reliable. It is provided without any representation, warranty, or guarantee, expressed or implied as to its accuracy. Prospective Buyer or Tenant should conduct an independent investigation and verification of all matters deemed to be material, including, but not limited to, statements of income and expenses. Consult your attorney, accountant, or other professional advisor.