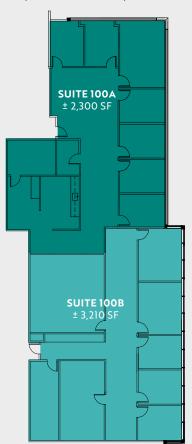

#### **GOLDEN STONE**

| Suite | Size     | Features                   |
|-------|----------|----------------------------|
| 100   | 5,510 SF | Can be split into 2 suites |
| 116   | 960 SF   |                            |

#### Proposed Suite 100 split