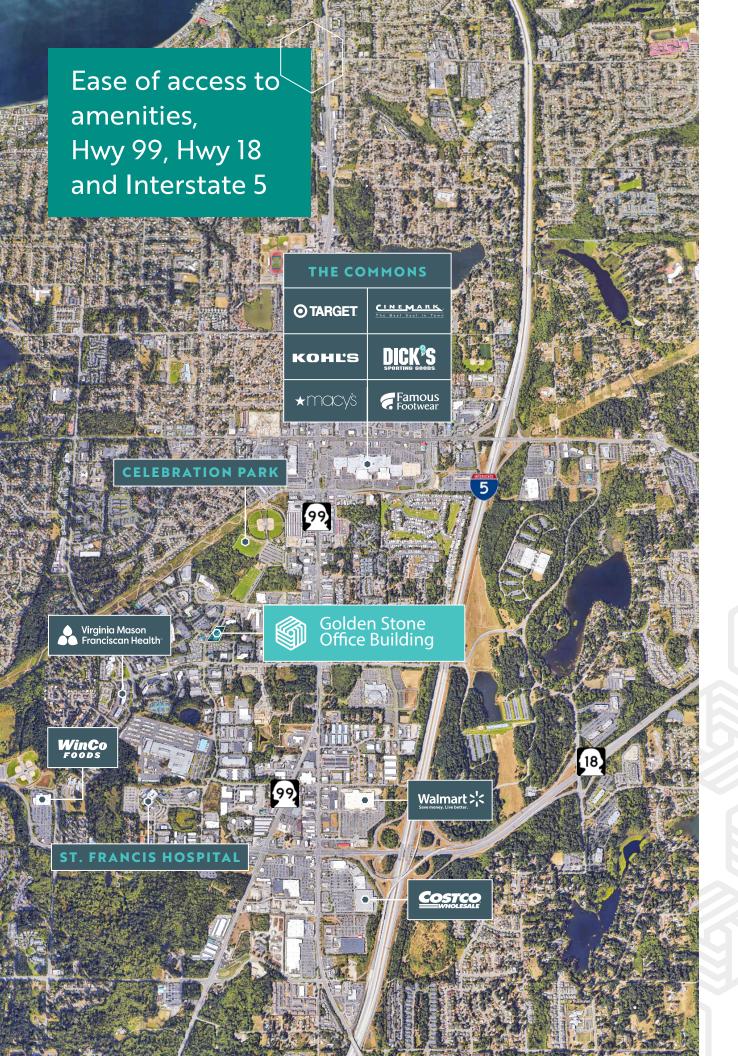

1,756 RSF - 5,510 RSF available

Located in the heart of West Campus office hub with great access to Hwy 99 & I-5