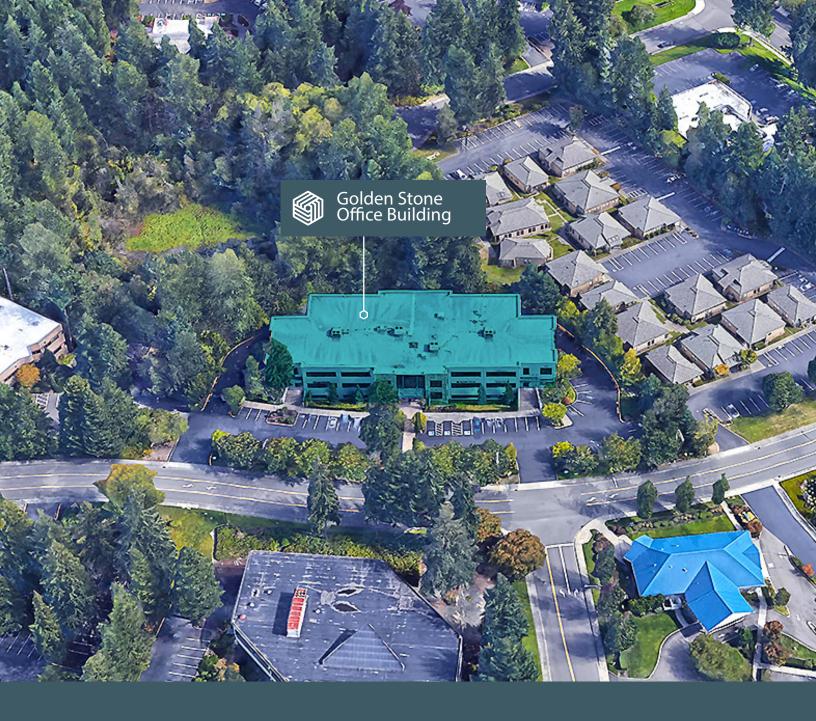

# Golden Stone Office Building

Golden Stone Office Building is a two-story, Class A office building with covered parking located off S 336th St in West Campus, Federal Way

Call for rates

Renovations include lobby, common areas, bathrooms, and exterior

## Golden Stone Office Building

33400 9TH AVE S FEDERAL WAY, WA

**WILL FRAME**253.722.1412
will.frame@kidder.com

**DREW FRAME**253.722.1433
drew.frame@kidder.com

Owned by

Leased by

This information supplied herein is from sources we deem reliable. It is provided without any representation, warranty, or guarantee, expressed or implied as to its accuracy. Prospective Buyer or Tenant should conduct an independent investigation and verification of all matters deemed to be material, including, but not limited to, statements of income and expenses. Consult your attorney, accountant, or other professional advisor.