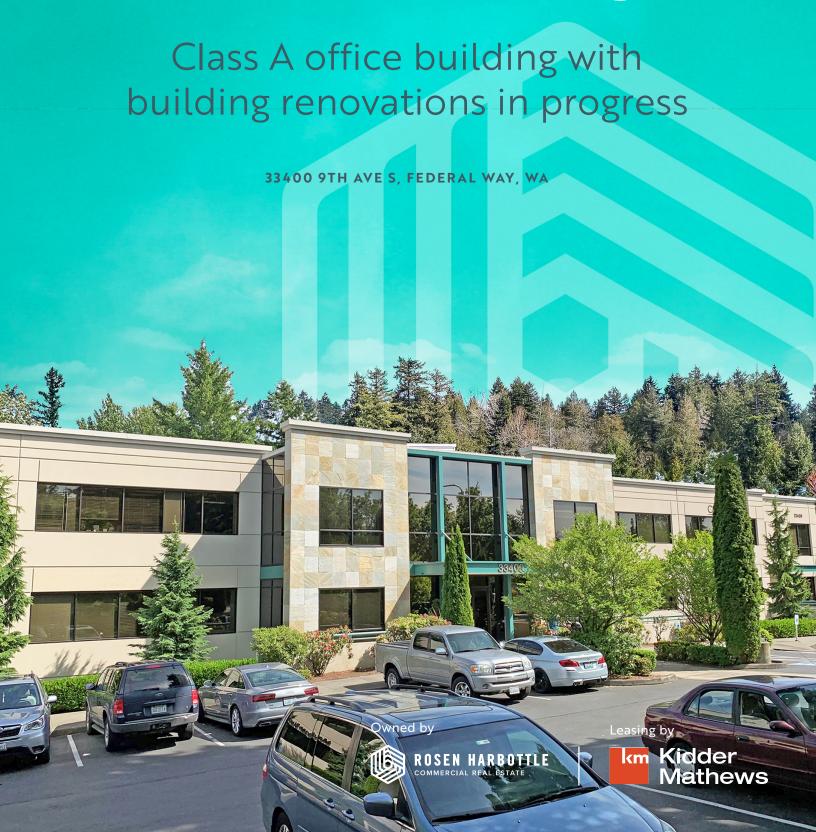

# Golden Stone Office Building

Golden Stone Office Building is a two-story, Class A office building with covered parking located off S 336th St in West Campus, Federal Way

Call for rates

Renovations include lobby, common areas, bathrooms, and exterior

1,756 RSF - 5,510 RSF available

Located in the heart of West Campus office hub with great access to Hwy 99 & I-5