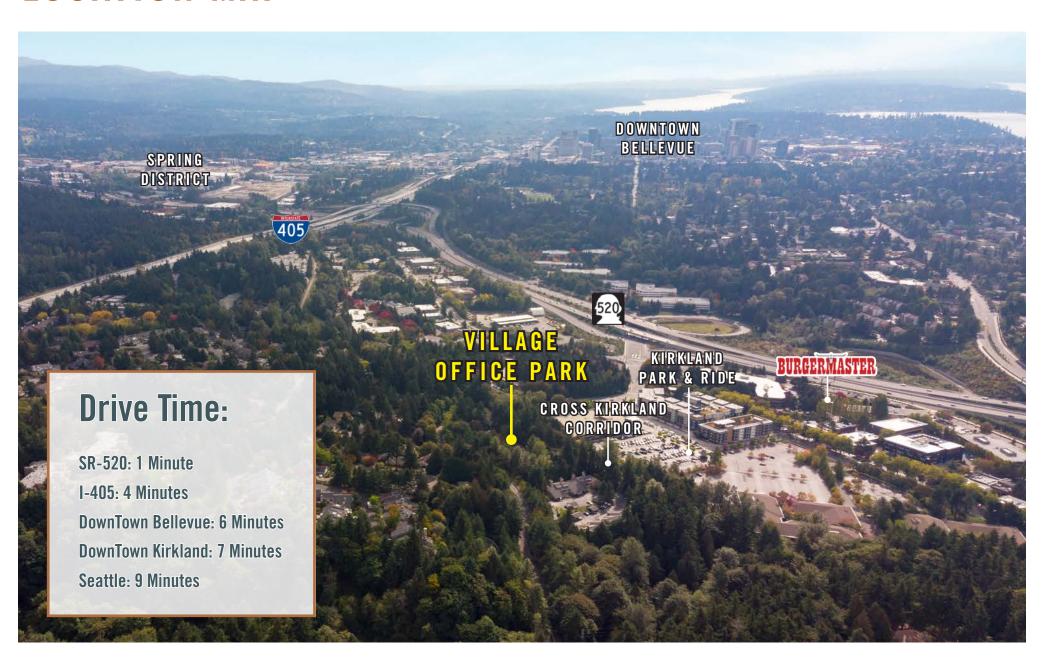

# **LOCATION MAP**

## PROPERTY DETAILS:

- Immediate Access to I-405 and SR-520
- Adjacent to Kirkland Park & Ride, Major Bus Terminal, and Cross Kirkland Corridor
- Tranquil Park-like Setting
- Amenities Nearby Include Big Fish Grill, Dixie's BBQ,
   Burgermaster, and Daycare