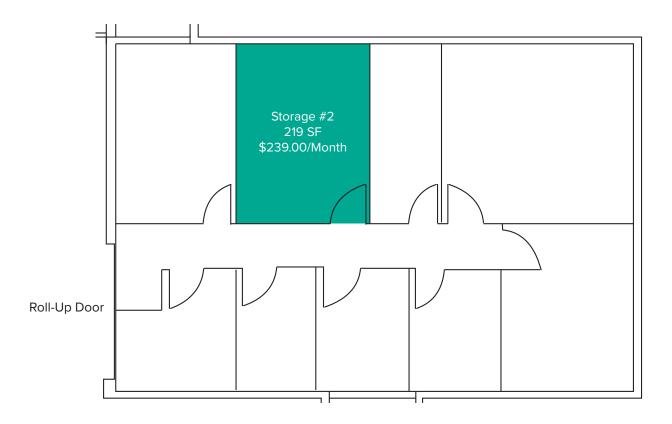

## STORAGE FLOOR PLAN

### **FEATURES**

- Fully Secured Storage Unit
- 219 SF Available
- \$239.00/Month
- Vehicle Access
- 24/7 Access
- Dry Climate Controlled
- Available Now