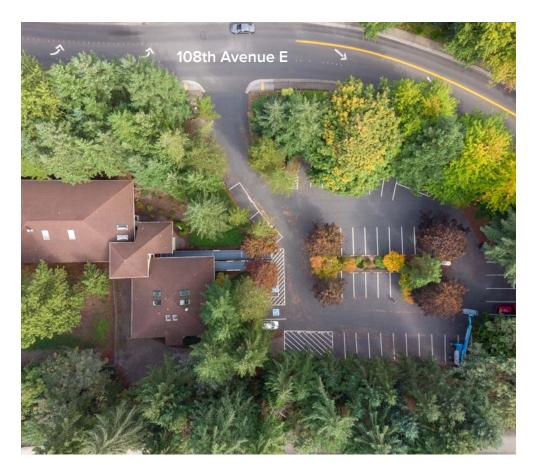

## PROPERTY DETAILS:

- Immediate Access to I-405 and SR-520
- Adjacent to Kirkland Park & Ride, Major Bus Terminal, and Cross Kirkland Corridor
- Tranquil Park-like Setting
- Amenities Nearby Include Big Fish Grill, Dixie's BBQ,
   Burgermaster, and Daycare