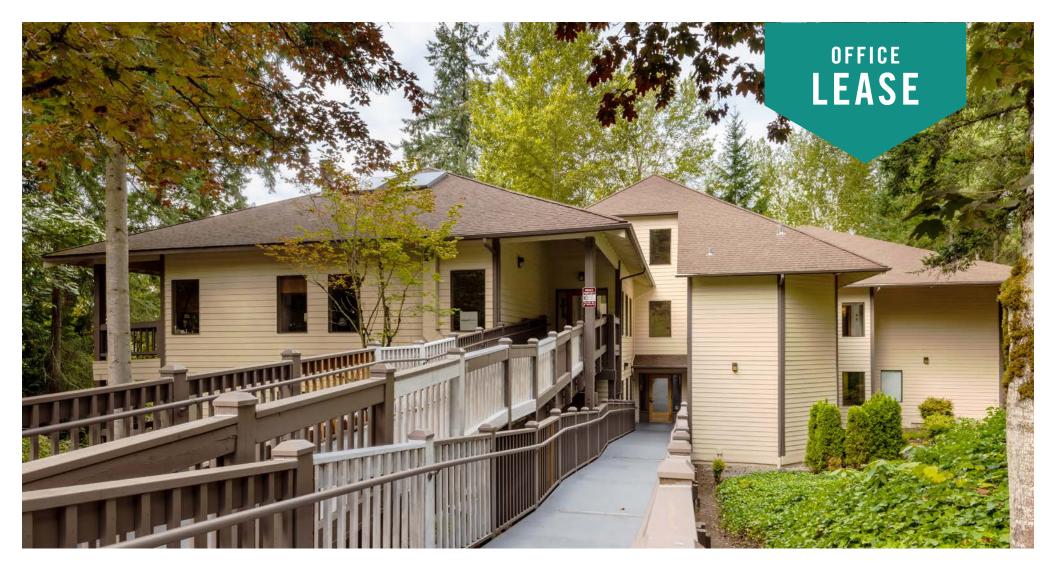

## VILLAGE OFFICE PARK

3805 108th Avenue NE | Bellevue, WA

Caleb Farnworth, CCIM

425.289.2235 calebf@rosenharbottle.com

# RARE, SMALL BELLEVUE OFFICE & STORAGE SPACES

Office: 688 SF - 1,547 SF Available

Storage: 219 SF Available