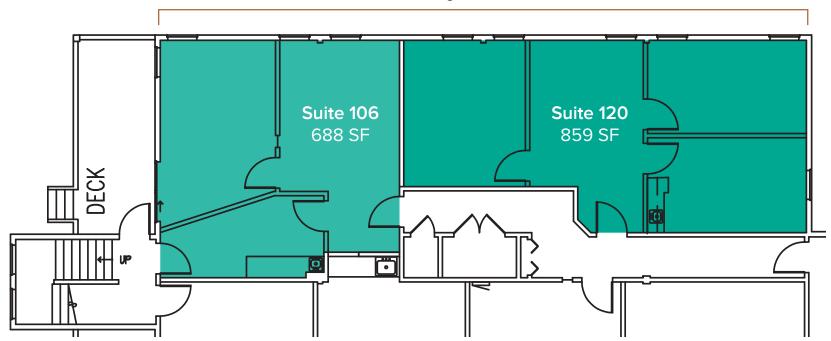

## FIRST LEVEL OFFICE FLOOR PLAN

| Suite | Square Feet       | Rent                     | Notes                                                                                                                                     |
|-------|-------------------|--------------------------|-------------------------------------------------------------------------------------------------------------------------------------------|
| 106   | 688 SF - 1,547 SF | \$36.00/SF, Full Service | Open Office Area, 1 PO, and Break Room with a Kitchenette.<br>Contiguous with Suite 120 for a total of 1,547 SF. <b>Available 4/1/21.</b> |
| 120   | 859 SF - 1,547 SF | \$36.00/SF, Full Service | Open Office Area, 2 POs, and Break Room with Kitchenette. Contiguous with Suite 106 for a total of 1,547 SF. <b>Available Now.</b>        |

#### Contiguous 1,547 SF