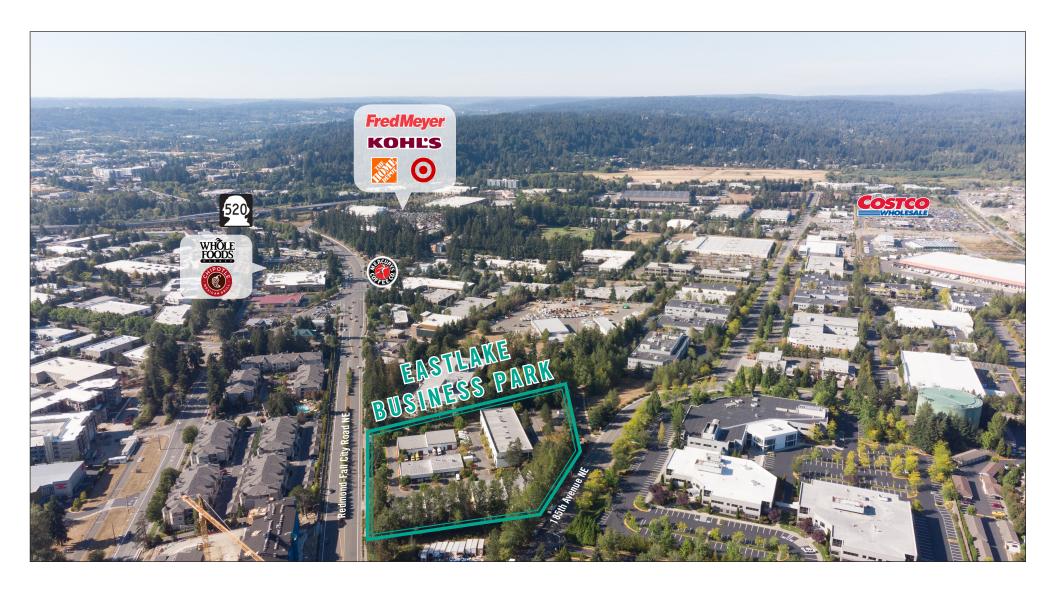

#### PROPERTY DETAILS:

- Professional, Business Park Setting
- Quick Access to SR 520, Union Hill & Downtown Redmond
- Nearby Amenities Include Home Depot, Whole Foods, Chipotle,
  Target, Kohl's, Costco & More
- Located Minutes From Future Light Rail Stations

### **LOCATION MAP**