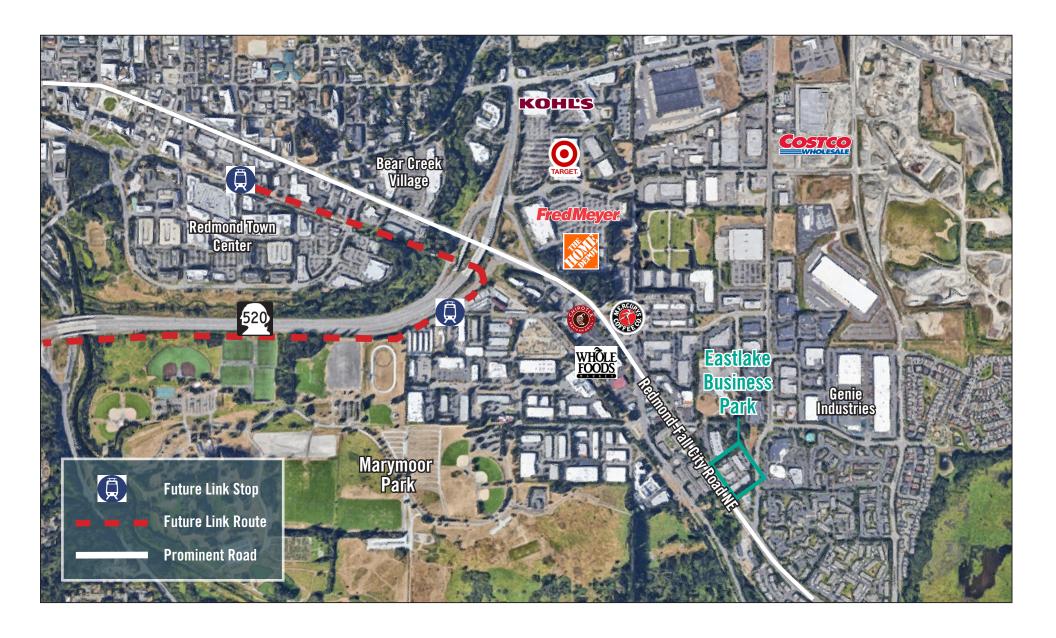

#### PROPERTY DETAILS:

- Professional, Business Park Setting
- Quick Access to SR 520, Union Hill & Downtown Redmond
- Nearby Amenities Include Home Depot, Whole Foods, Chipotle,
  Target, Kohl's, Costco & More
- Located Minutes From Future Light Rail Stations

### **LOCATION MAP**