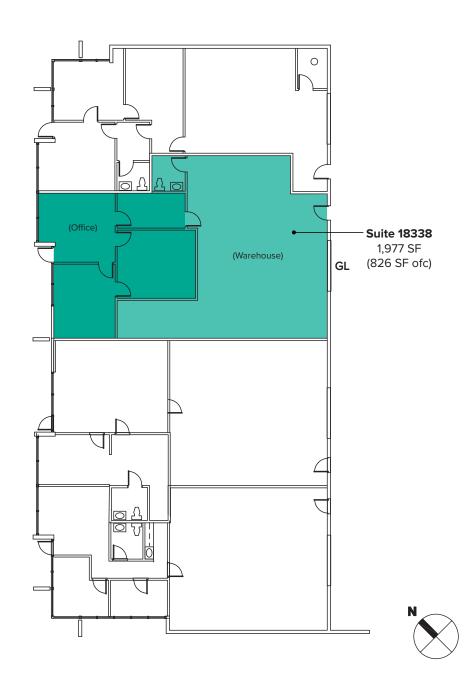

# **BUILDING B FLOOR PLAN**

#### **SUITE 18338 FEATURES**

- Available 5/1/2023
- 1,977 SF (826 SF ofc)
- \$1.80/SF, NNN
- Industrial space
- Front office includes reception area,

Private Offices, & 1 Restroom

- 1 Grade-Level Roll-up Loading Door
- 14' 16' Clear Height in Warehouse