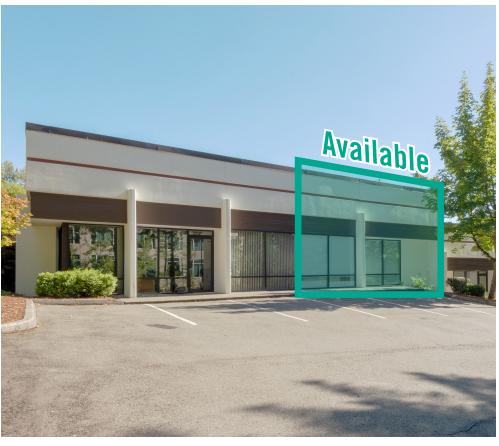

# EASTSIDE INDUSTRIAL SPACE WITH OFFICE

1,977 SF (826 SF ofc) Available \$1.80/SF, NNN

#### **SUITE 18338 FEATURES**

- Available 5/1/2023
- 1,977 SF (826 SF ofc)
- \$1.80/SF, NNN
- Industrial space
- Front office includes reception area,

Private Offices, & 1 Restroom

- 1 Grade-Level Roll-up Loading Door
- 14' 16' Clear Height in Warehouse