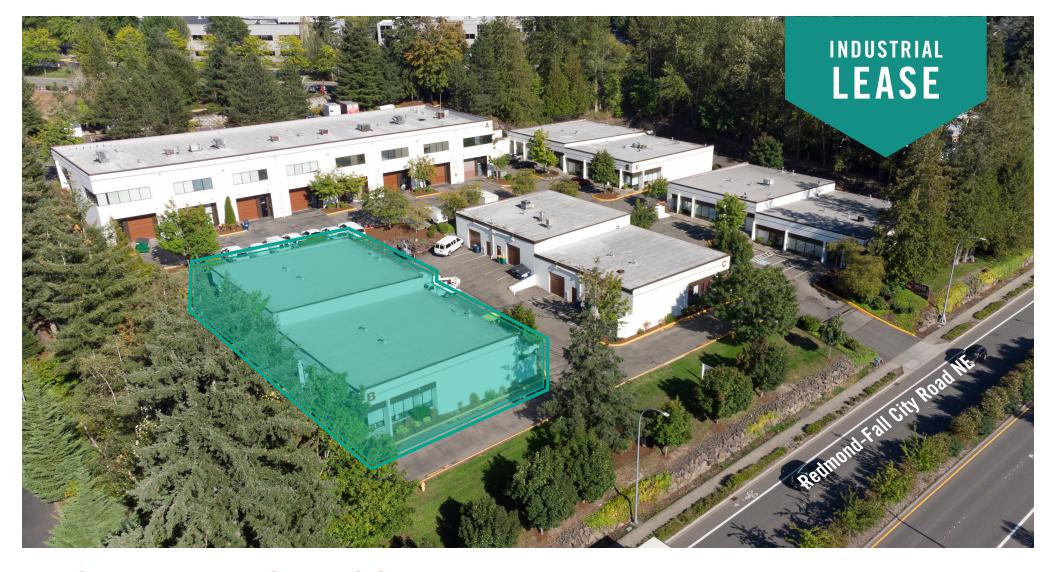

# EASTLAKE BUSINESS PARK, Building B

18336-18398 Redmond-Fall City Road | Redmond, WA 98052

Caleb Farnworth, CCIM

425.289.2235 calebf@rosenharbottle.com

Stossi Tsantilas

425.279.7943 stossit@rosenharbottle.com

#### PROPERTY DETAILS:

- Professional, Business Park Setting
- Quick Access to SR 520, Union Hill & Downtown Redmond
- Nearby Amenities Include Home Depot, Whole Foods, Chipotle,
  Target, Kohl's, Costco & More
- Located Minutes From Future Light Rail Stations

### **LOCATION MAP**