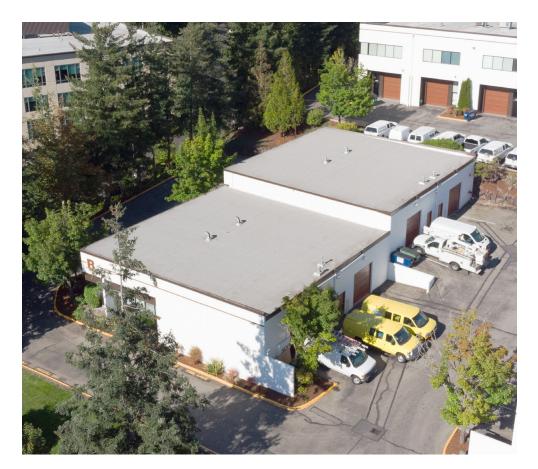

# EASTLAKE BUSINESS PARK, Building B

18336-18398 Redmond-Fall City Road | Redmond, WA 98052

Caleb Farnworth, CCIM

425.289.2235 calebf@rosenharbottle.com

Stossi Tsantilas

425.279.7943 stossit@rosenharbottle.com

#### **SUITE 18338 FEATURES**

- Available 5/1/2023
- 1,977 SF (826 SF ofc)
- \$1.80/SF, NNN
- Industrial space
- Front office includes reception area,

Private Offices, & 1 Restroom

- 1 Grade-Level Roll-up Loading Door
- 14' 16' Clear Height in Warehouse