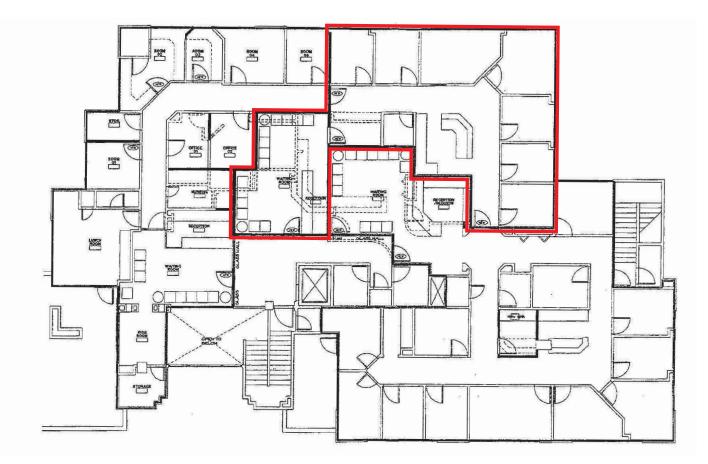

# MILL CREEK CLINIC

15808 Mill Creek Boulevard, Mill Creek, WA 98012

#### **SECOND FLOOR**

### Suite 202

1,901 SF

Extensive medical build out and plumbing throughout

Rosen~Harbottle Commercial Real Estate | P.O. Box 5003 Bellevue, WA 98009-5003 phone: (425) 454-3030 fax: (425) 454-6705 | www.rosenharbottle.com