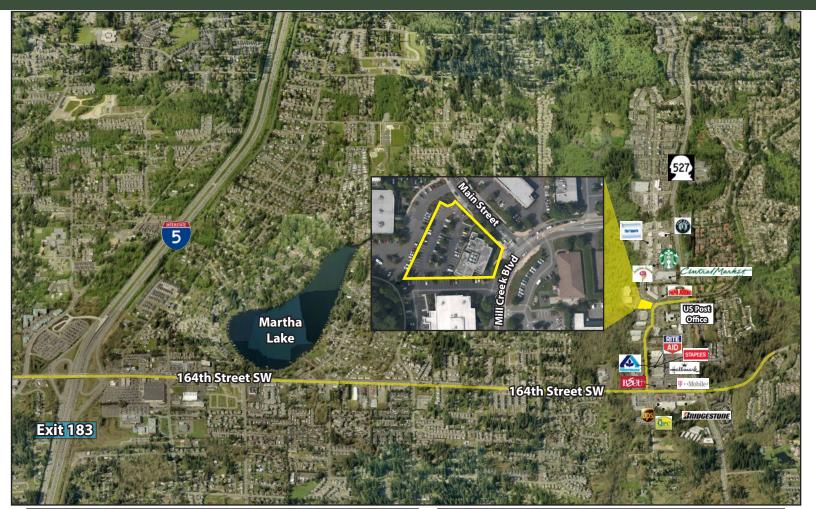

### **FEATURES:**

- Fully Built Out Medical Space Ready for Occupancy
- New Exterior Paint
- Located in Mill Creek CBD
- 5.2/1,000 Parking Ratio
- Quick Access to I-5 & Bothell-Everett Hwy
- Abundant Nearby Amenities: North Creek Trail, Mill Creek Town Center, Grocery, Restaurants, Shopping