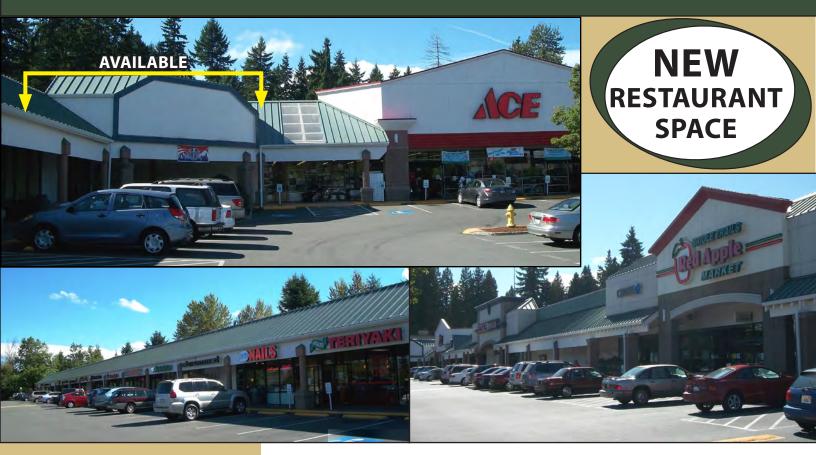

### **NEIGHBORHOOD ANCHORED CENTER!**

Inline Spaces Available 1,300 SF - 3,667 SF \$24.00/SF, NNN

**Endcap Space Available** 3,130 SF - \$28.00/SF, NNN

#### **FEATURES:**

- High Exposure Suburban Retail Shopping Center
- Frontage on 132nd Ave NE & NE 70th Pl
- Tenants Include Red Apple Market, Ace Hardware, Bartell Drugs & Starbucks

|                  | <u> 1 Mile</u> | <u>3 Mile</u> | <u> 5 Mile</u> |
|------------------|----------------|---------------|----------------|
| 2012 Population: | 10,525         | 88,418        | 233,181        |
| 2012 Avg Income: | \$98,572       | \$105,065     | \$101,387      |