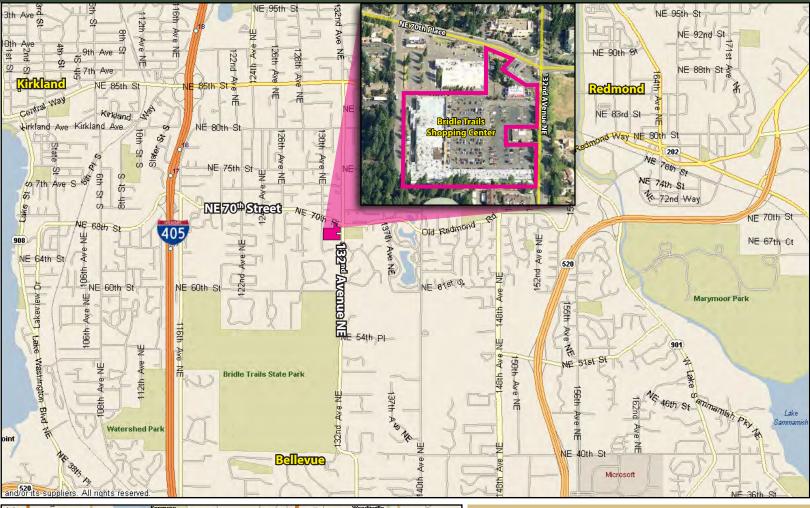

# BRIDLE TRAILS SHOPPING CENTER

6501-6625 132<sup>nd</sup> Avenue NE, Kirkland, WA 98033

For more information, contact:

# BRIDLE TRAILS SHOPPING CENTER

6501-6625 132<sup>nd</sup> Avenue NE, Kirkland, WA 98033

# **BRIDLE TRAILS SHOPPING CENTER**

6501-6625 132<sup>nd</sup> Avenue NE, Kirkland, WA 98033

For more information, contact: