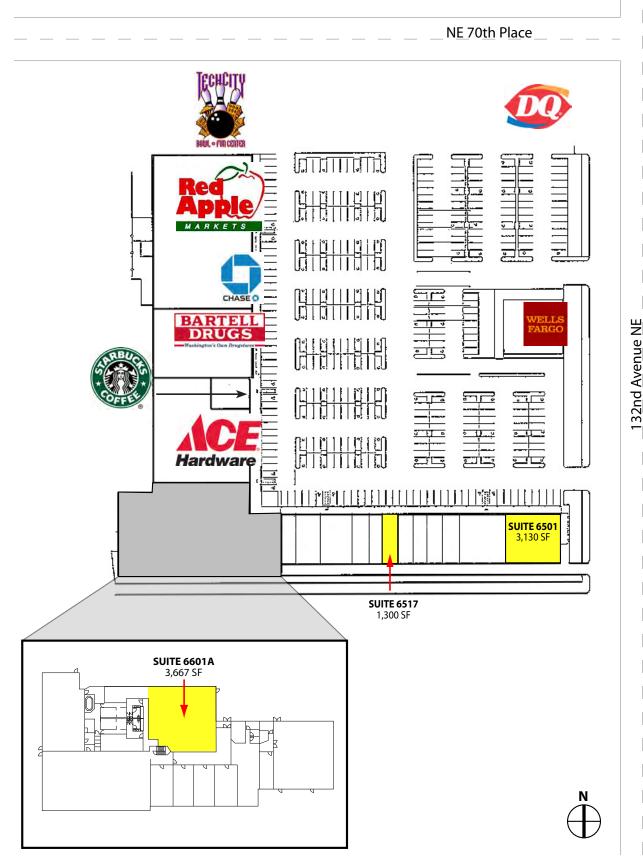

### **NEIGHBORHOOD ANCHORED CENTER!**

Inline Spaces Available 1,300 SF - 3,667 SF \$24.00/SF, NNN

**Endcap Space Available** 3,130 SF - \$28.00/SF, NNN

#### **FEATURES:**

- High Exposure Suburban Retail Shopping Center
- Frontage on 132nd Ave NE & NE 70th Pl
- Tenants Include Red Apple Market, Ace Hardware, Bartell Drugs & Starbucks

|                  | <u> 1 Mile</u> | <u>3 Mile</u> | <u> 5 Mile</u> |
|------------------|----------------|---------------|----------------|
| 2012 Population: | 10,525         | 88,418        | 233,181        |
| 2012 Avg Income: | \$98,572       | \$105,065     | \$101,387      |