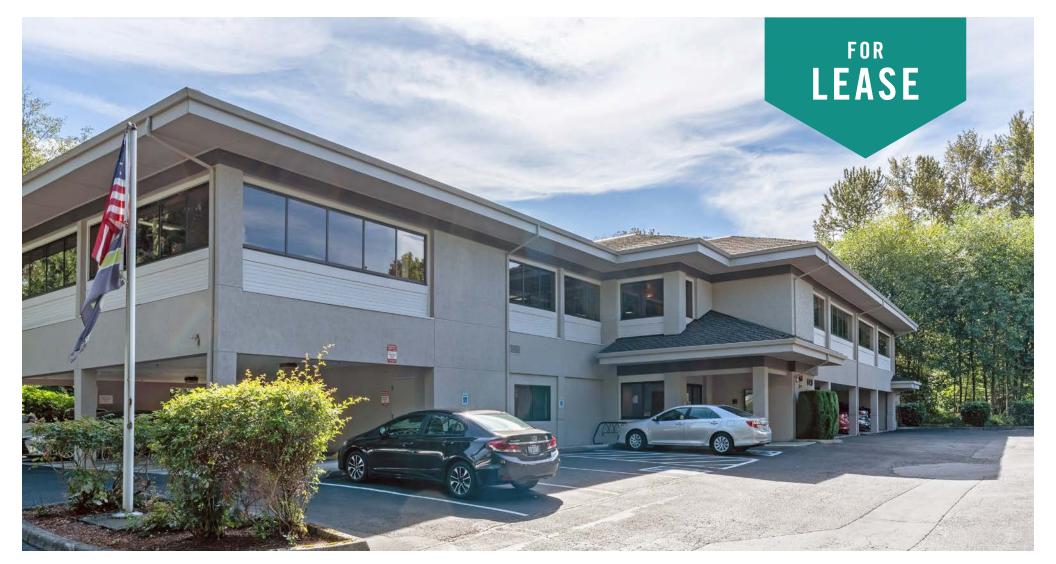

### FORUM BUILDING

### OFFICE AND MEDICAL Building

738 SF Available

\$2,450/Month, Gross

#### DETAILS:

- Quick access to I-90
- Easy walking to Gilman Boulevard retail stores and restaurants
- Beautiful landscaping with Issaquah Creek view
- Common area remodel underway
- Short walk to Issaquah Preston Trail