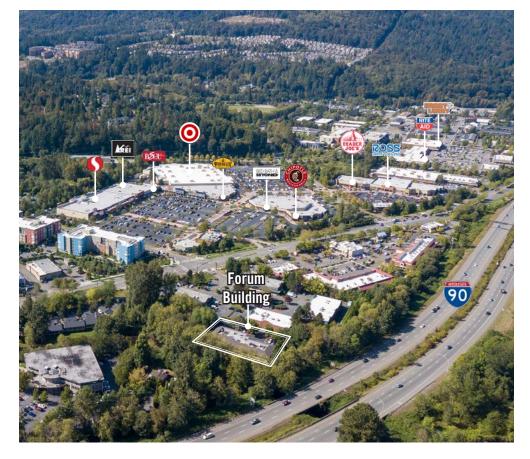

## LOCATION MAP

#### DETAILS:

- Quick access to I-90
- Easy walking to Gilman Boulevard retail stores and restaurants
- Beautiful landscaping with Issaquah Creek view
- Common area remodel underway
- Short walk to Issaquah Preston Trail