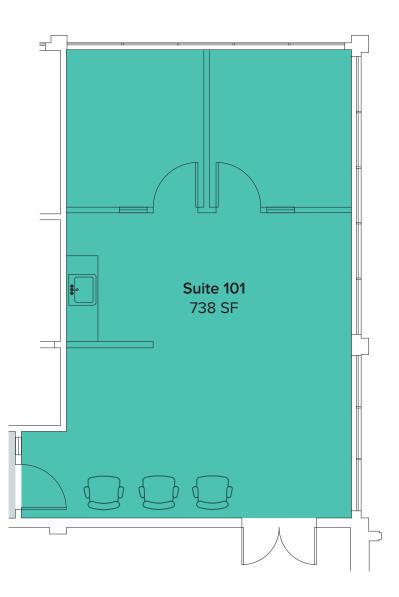

# SUITE 101 SAMPLE FLOOR PLAN

#### FEATURES:

- 2 Private Offices
- Reception Area
- Open Office Area
- Kitchenette
- Lobby and Direct Entries