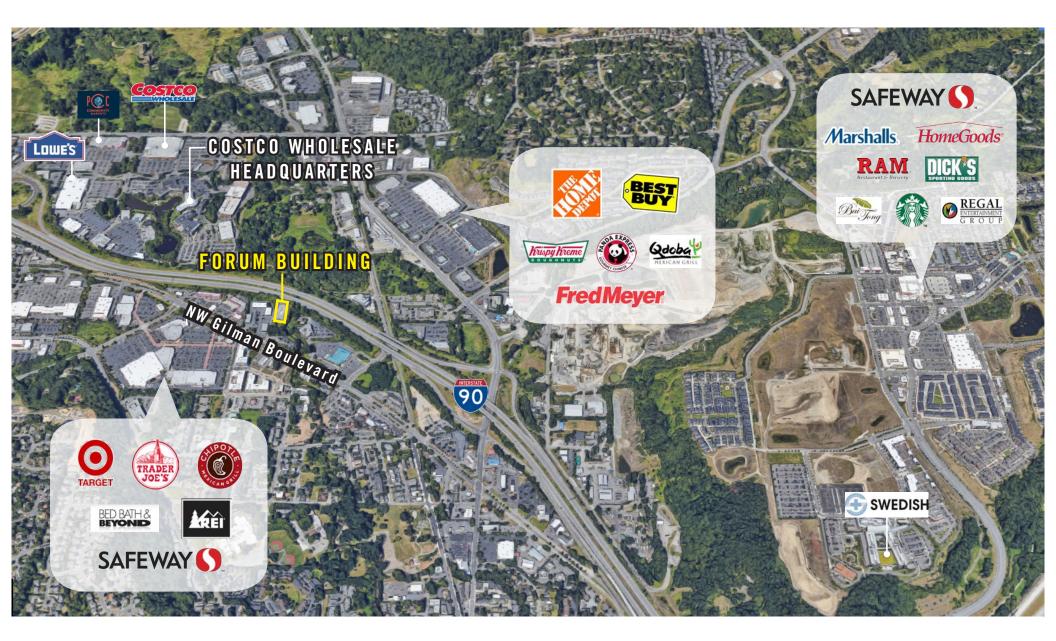

o Issaquah Preston Trail



## AS-IS FIRST LEVEL FLOOR PLAN





The information provided herein has been obtained from sources believed to be reliable, but no representation or warranty, express or implied, is made with respect to the accuracy or completeness of any such information. Each prospective buyer or tenant should independently investigate, evaluate and verify all information provided herein and any other matters deemed material. Please consult your attorney, tax advisor or other professional advisor. The terms of sale or lease set forth herein are subject to change or withdrawal at any time and without notice.



# SUITE 101 SAMPLE FLOOR PLAN

#### FEATURES:

- 2 Private Offices
- Reception Area
- Open Office Area
- Kitchenette
- Lobby and Direct Entries







## LOCATION MAP