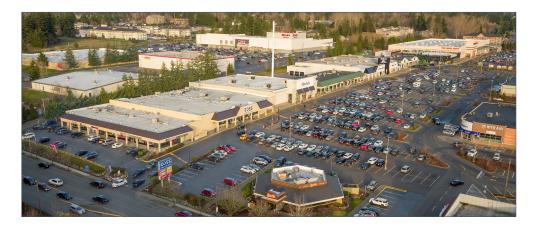

# MERIDIAN VILLAGE & SRO SHOPPING CENTER

3908 - 3930 Meridian Street | Bellingham, WA

#### **Brian Stewart**

425.289.2222 brians@rosenharbottle.com

#### Stossi Tsantilas

425.279.7943 stossit@rosenharbottle.com





# Available Sprint



# PRIME RETAIL LOCATION IN BELLINGHAM

\$26.00/SF NNN 1,402 SF Available

#### **PROPERTY FEATURES:**

- Highest Traffic Intersection in Bellingham
- National Tenant Mix: Home Depot, Marshall's, Ross, Rite Aid,
   Dollar Tree, Guitar Center & More
- Adjacent to Bellis Fair Mall & WinCo
- Immediate Access to I-5
- Pylon Signage Available on Meridian Street
- Ample Parking



## FLOOR PLAN

#### **SUITE FEATURES:**

- Available now
- 1,402 SF
- \$26.00/SF, NNN
- Retail space with high-visible frontage on Meridian Street
- Open work area
- 1 Restroom





### SITE PLAN





# **LOCATION MAP**