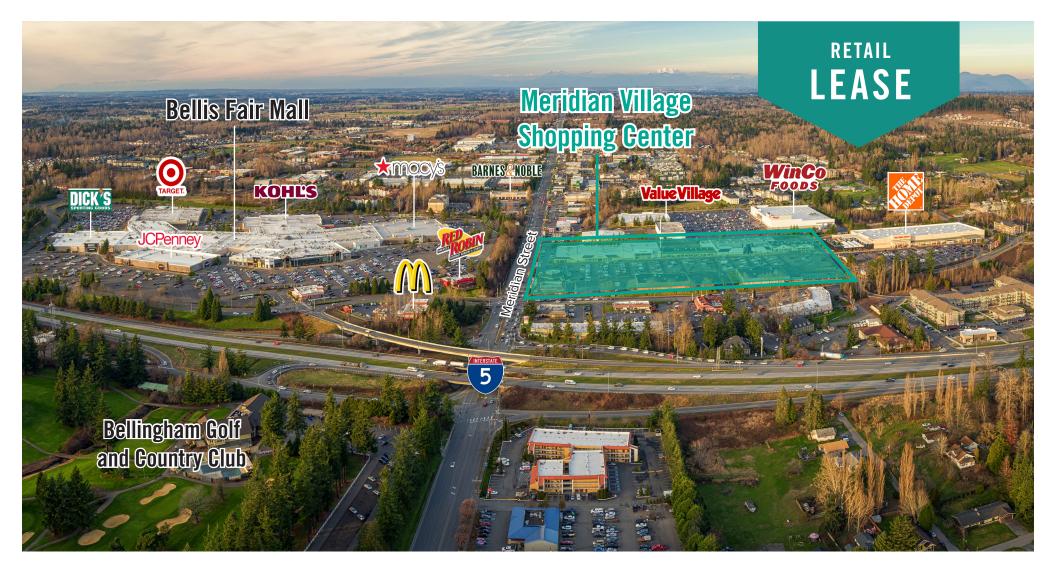

# **LOCATION MAP**

#### **PROPERTY FEATURES:**

- Highest Traffic Intersection in Bellingham
- National Tenant Mix: Home Depot, Marshall's, Ross, Rite Aid,
   Dollar Tree, Guitar Center & More
- Adjacent to Bellis Fair Mall & WinCo
- Immediate Access to I-5
- Pylon Signage Available on Meridian Street
- Ample Parking