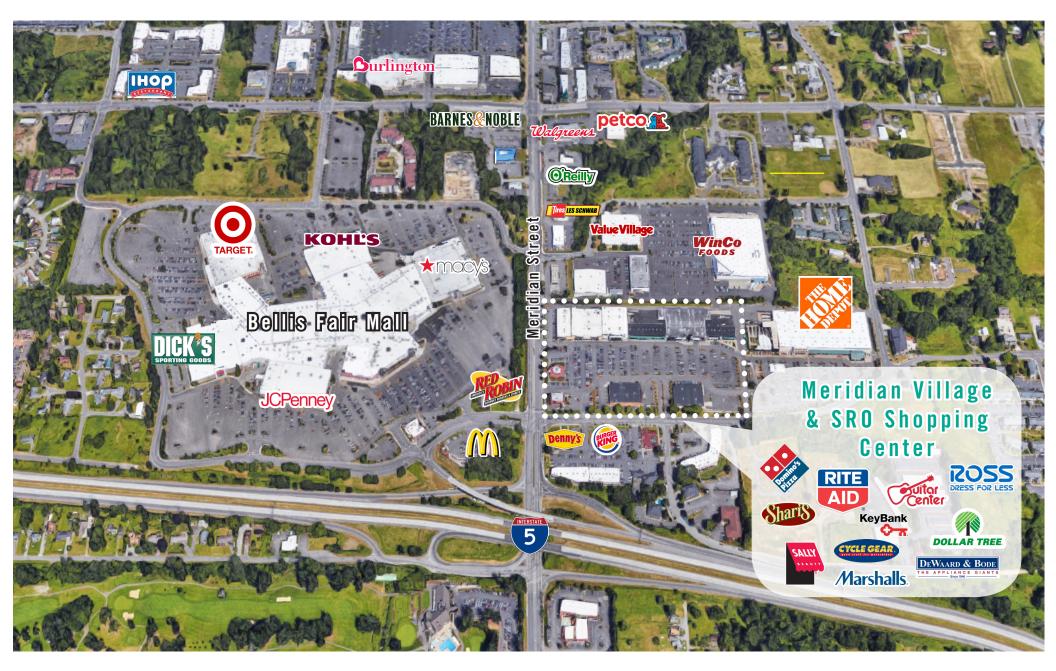

# **LOCATION MAP**

#### **PROPERTY FEATURES:**

- Highest Traffic Intersection in Bellingham
- National Tenant Mix: Home Depot, Marshall's, Ross, Rite Aid,
   Dollar Tree, Guitar Center & More
- Adjacent to Bellis Fair Mall & WinCo
- Immediate Access to I-5
- Pylon Signage Available on Meridian Street
- Ample Parking