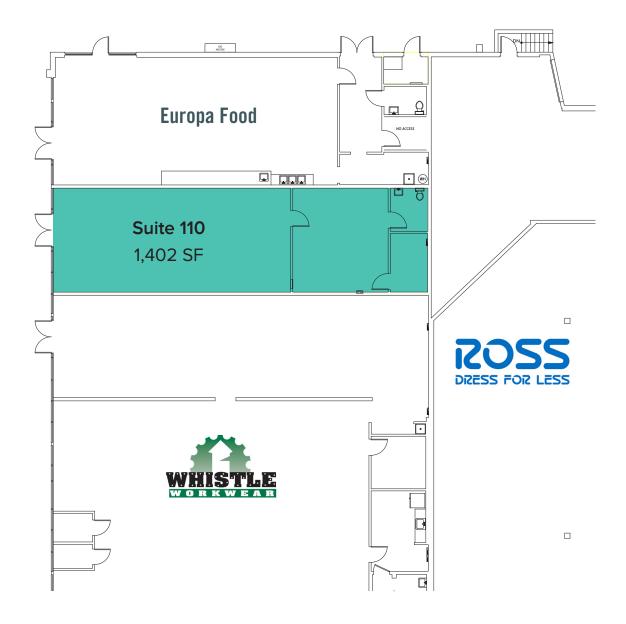

## FLOOR PLAN

#### **SUITE FEATURES:**

- Available now
- 1,402 SF
- \$26.00/SF, NNN
- Retail space with high-visible frontage on Meridian Street
- Open work area
- 1 Restroom