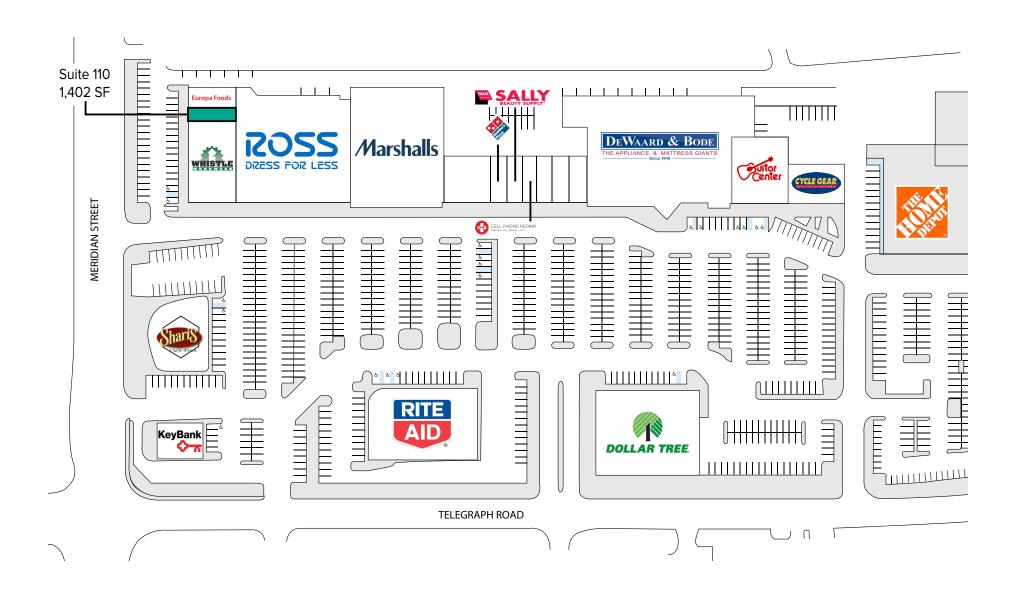

## FLOOR PLAN

# PRIME RETAIL LOCATION IN BELLINGHAM

\$26.00/SF NNN 1,402 SF Available

#### **SUITE FEATURES:**

- Available now
- 1,402 SF
- \$26.00/SF, NNN
- Retail space with high-visible frontage on Meridian Street
- Open work area
- 1 Restroom