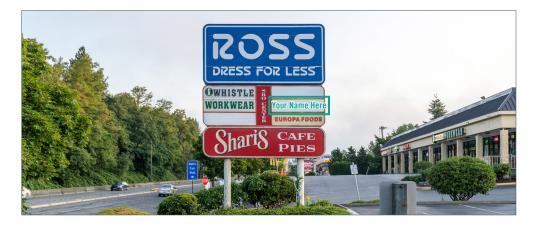

#### **PROPERTY FEATURES:**

- Highest Traffic Intersection in Bellingham
- National Tenant Mix: Home Depot, Marshall's, Ross, Rite Aid,
   Dollar Tree, Guitar Center & More
- Adjacent to Bellis Fair Mall & WinCo
- Immediate Access to I-5
- Pylon Signage Available on Meridian Street
- Ample Parking