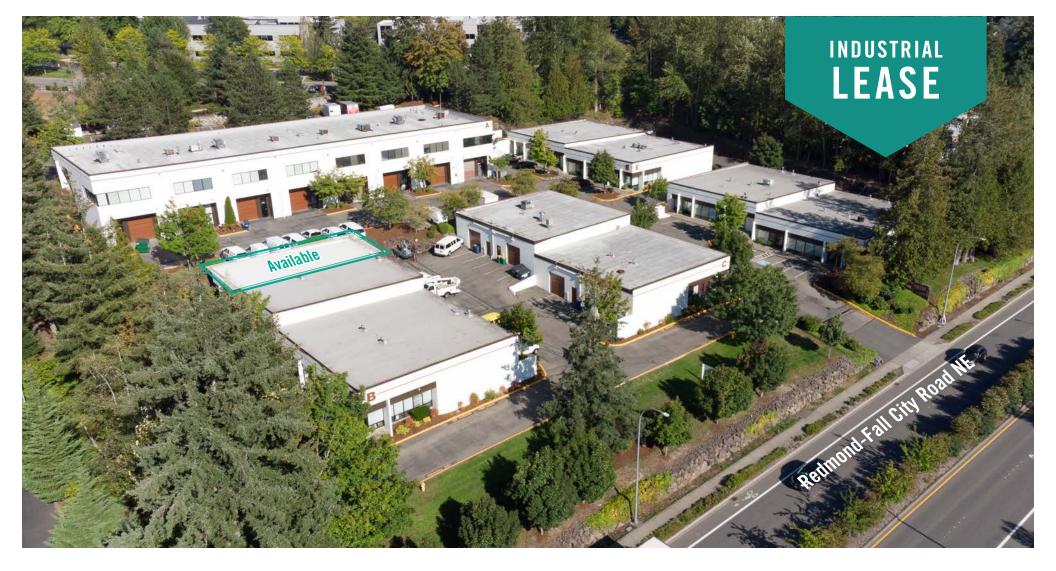

# EASTLAKE BUSINESS PARK, Building B

18336-18398 Redmond-Fall City Road | Redmond, WA 98052

Caleb Farnworth, CCIM

425.289.2235 calebf@rosenharbottle.com

# EASTSIDE INDUSTRIAL SPACE WITH OFFICE

1,376 SF Available \$1.50/SF, NNN

### PROPERTY DETAILS:

- Professional, Business Park Setting
- · Quick Access to SR 520, Union Hill & Downtown Redmond
- Nearby Amenities Include Home Depot, Whole Foods, Chipotle, Target, Kohl's, Costco & More
- Located Minutes From Future Light Rail Stations