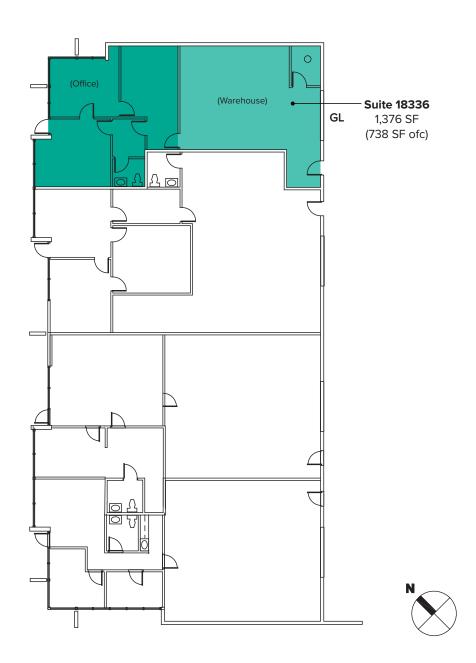

## BUILDING B FLOOR PLAN

#### **SUITE 18336 FEATURES**

- Available 8/1/2022
- 1,376 SF (738 SF ofc)
- \$1.50/SF, NNN
- Industrial space
- Front office area
- 2 Private rooms located in office area
- 1 Restroom
- 1 Grade-Level Roll-up Loading Door
- 14' 16' Clear Height in Warehouse