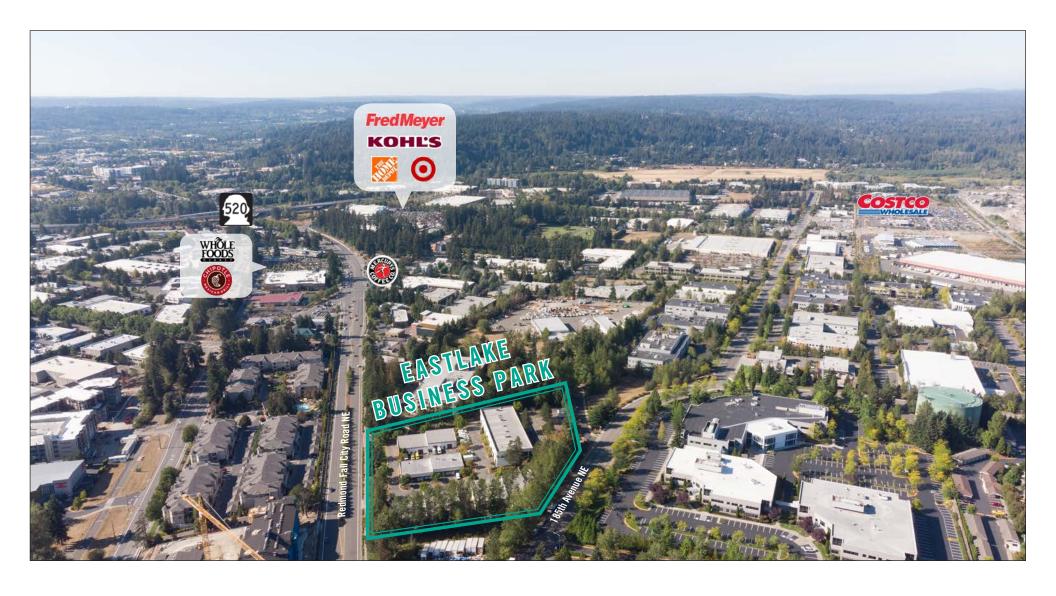

### PROPERTY DETAILS:

- Professional, Business Park Setting
- · Quick Access to SR 520, Union Hill & Downtown Redmond
- Nearby Amenities Include Home Depot, Whole Foods, Chipotle, Target, Kohl's, Costco & More
- Located Minutes From Future Light Rail Stations

# **LOCATION MAP**