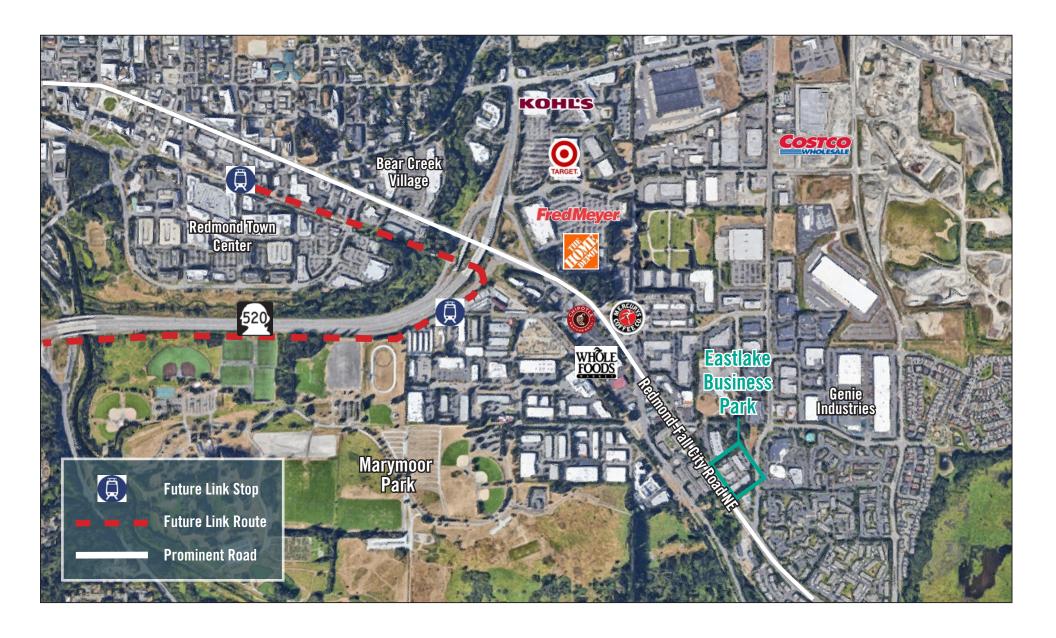

### PROPERTY DETAILS:

- Professional, Business Park Setting
- · Quick Access to SR 520, Union Hill & Downtown Redmond
- Nearby Amenities Include Home Depot, Whole Foods, Chipotle, Target, Kohl's, Costco & More
- Located Minutes From Future Light Rail Stations

# **LOCATION MAP**