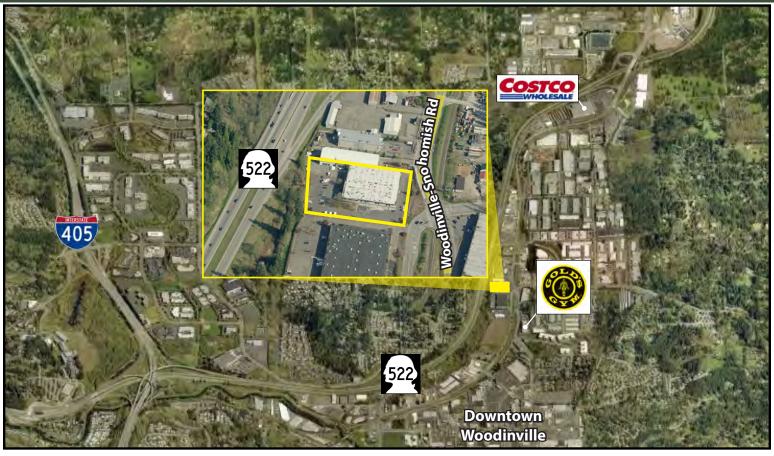

19011 Woodinville-Snohomish Road NE, Woodinville, WA 98072

IDEAL USES: OFFICE, CHURCH OR ASSEMBLY, DAYCARE, RECREATION, ETC.

1,122 SF - 10,222 SF Available

### **BUILDING FEATURES:**

- Excellent Freeway Access to SR-522 & I-405
- Building Signage Facing SR 522 & Woodinville-Snohomish Road
- Elevator
- Abundant Parking
- Sprinklered Building
- Close to Downtown Woodinville, Costco & Wineries
- Rates Shown on Page 2