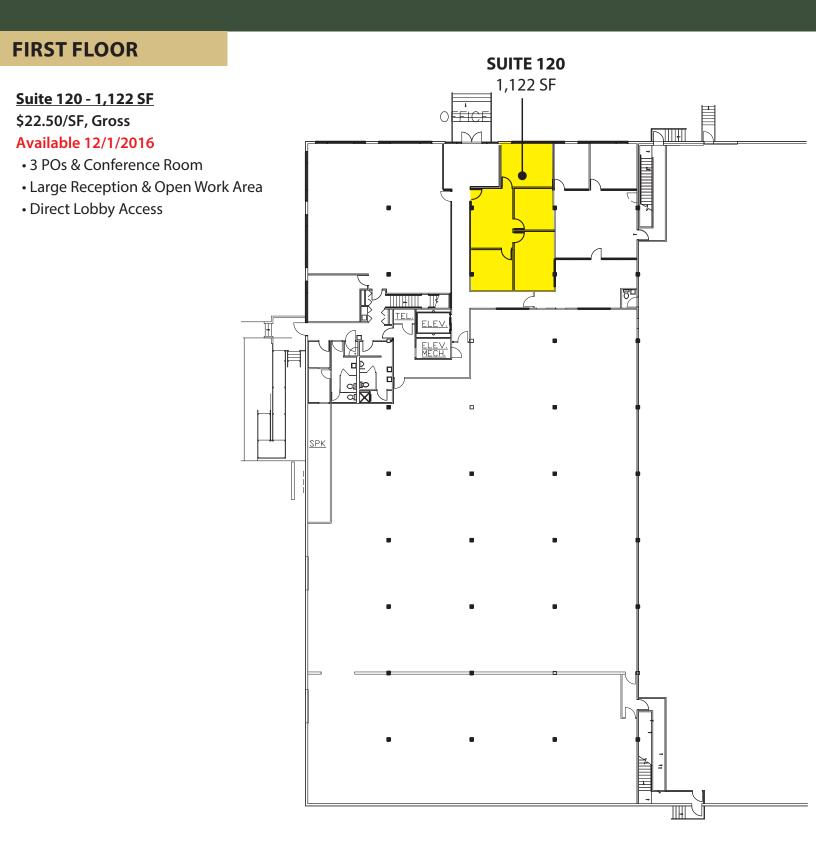

19011 Woodinville-Snohomish Road NE, Woodinville, WA 98072

Rosen~Harbottle Commercial Real Estate | P.O. Box 5003 Bellevue, WA 98009-5003 phone: (425) 454-3030 fax: (425) 454-6705 | www.rosenharbottle.com

19011 Woodinville-Snohomish Road NE, Woodinville, WA 98072