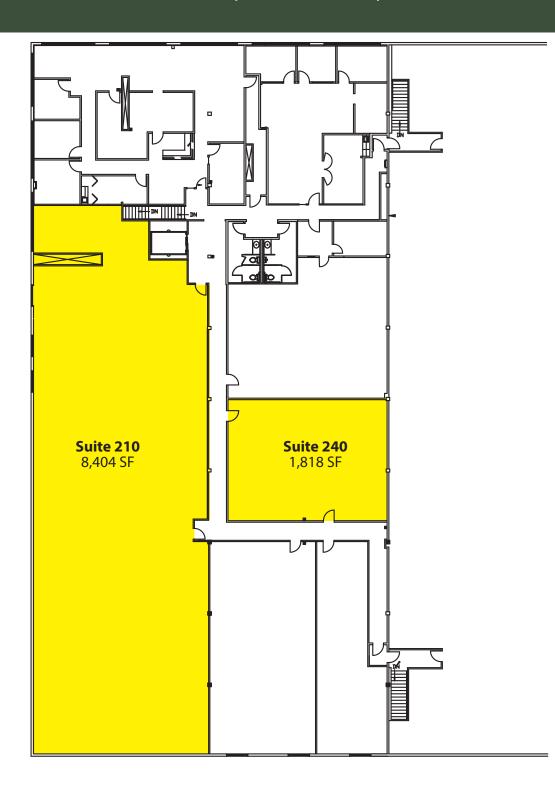

### **SECOND FLOOR**

Suites 210 and 240 can be leased together for 10,222 SF total.

#### **Suite 210 - 8,404 SF**

\$17.50/SF, Gross

### Available w/ 60 days notice

- Built Out as Church
- Nice Finishes & Efficient Layout
- Corner Suite, Off-Lobby Entrance

#### Suite 240 - 1,818 SF

\$14.50/SF, Gross

## Available w/ 30 days notice

- Open Space
- Interior, Vaulted Ceiling
- 3 Skylights

19011 Woodinville-Snohomish Road NE, Woodinville, WA 98072

For more information, contact:

ROSEN~HARBOTTLE
COMMERCIAL REAL ESTATE