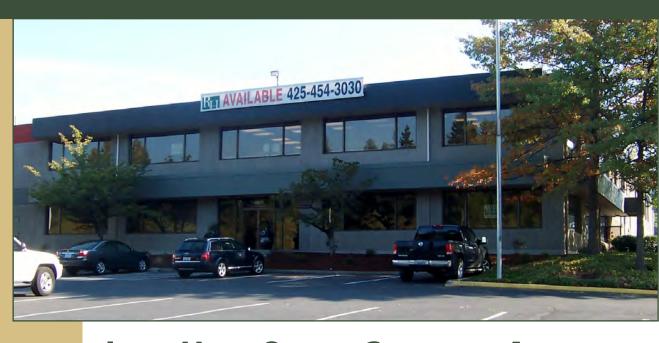

19011 Woodinville-Snohomish Road NE, Woodinville, WA 98072

IDEAL USES: OFFICE, CHURCH OR ASSEMBLY, DAYCARE, RECREATION, ETC.

1,122 SF - 10,222 SF Available

### **BUILDING FEATURES:**

- Excellent Freeway Access to SR-522 & I-405
- Building Signage Facing SR 522 & Woodinville-Snohomish Road
- Elevator
- Abundant Parking
- Sprinklered Building
- Close to Downtown Woodinville, Costco & Wineries
- Rates Shown on Page 2

19011 Woodinville-Snohomish Road NE, Woodinville, WA 98072