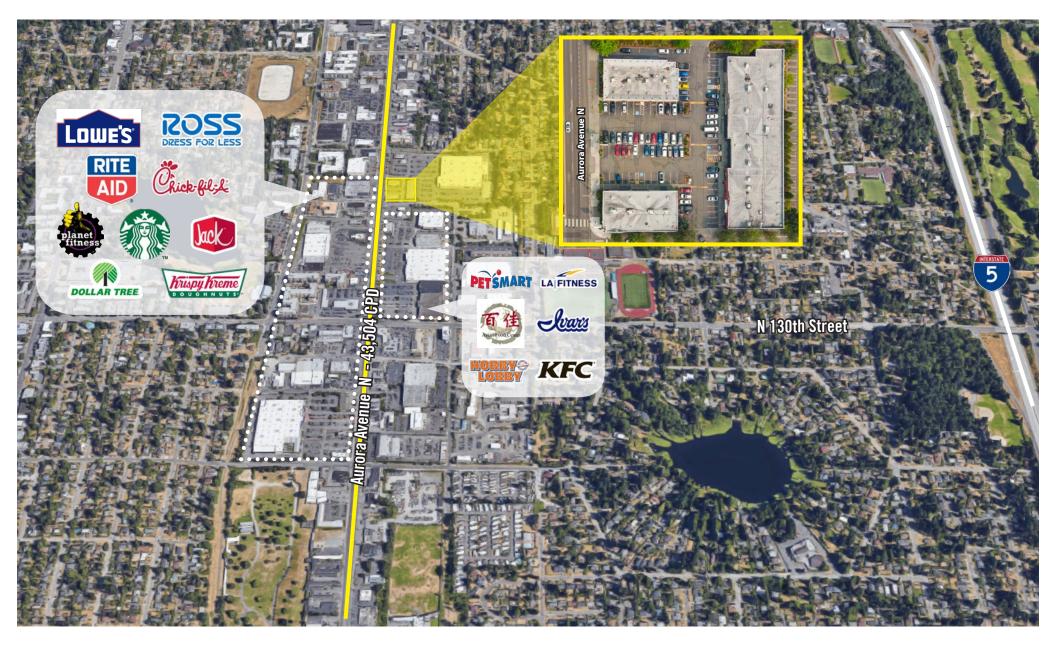

### LOCATION FEATURES:

- Anchoring Retail Neighbors: Office Depot, LA Fitness, and PetSmart
- Over 45,504 Cars per Day on Aurora Avenue
- 1/2 mile from to I-5
- Prominent Monument Signage on Aurora Avenue

## **LOCATION MAP**

425.454.3030 rosenharbottle.com PO Box 5003 Bellevue, WA 98009 - 5003