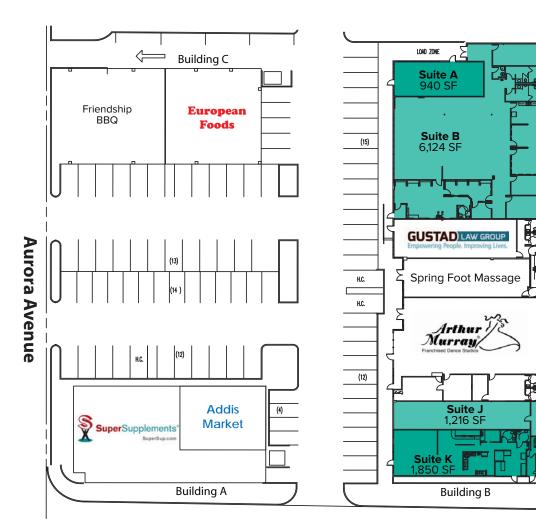

# SITE PLAN

### **SUITE DETAILS**

| Suite                                                                                 | Square Feet         | Rate           |
|---------------------------------------------------------------------------------------|---------------------|----------------|
| 13510-A                                                                               | 940 SF - 7,064 SF   | \$26.00/SF NNN |
| End cap space. Contiguous with Suite B for a total of 7,064 SF. <b>Available now.</b> |                     |                |
|                                                                                       |                     |                |
| 13510-B                                                                               | 6,124 SF - 7,064 SF | \$26.00/SF NNN |
| Office/Retail space with private offices, open office area, lobby/reception           |                     |                |

Office/Retail space with private offices, open office area, lobby/reception area, restrooms, and storage room. Contiguous with Suite A for a total of 7,064 SF. **Available 8/1/2021.** 

#### 13510-J

1,216 SF - 3,066 SF

#### \$26.00/SF NNN

\$26.00/SF NNN

Open retail space. Contiguous with Suite K for a total of 3,066 SF. **Available now.** 

#### 13510-K 1,850 SF - 3,066 SF

End cap, restaurant space. Located across from LA Fitness. Contiguous with Suite J for a total of 3,066 SF. **Available 9/1/2021.** 