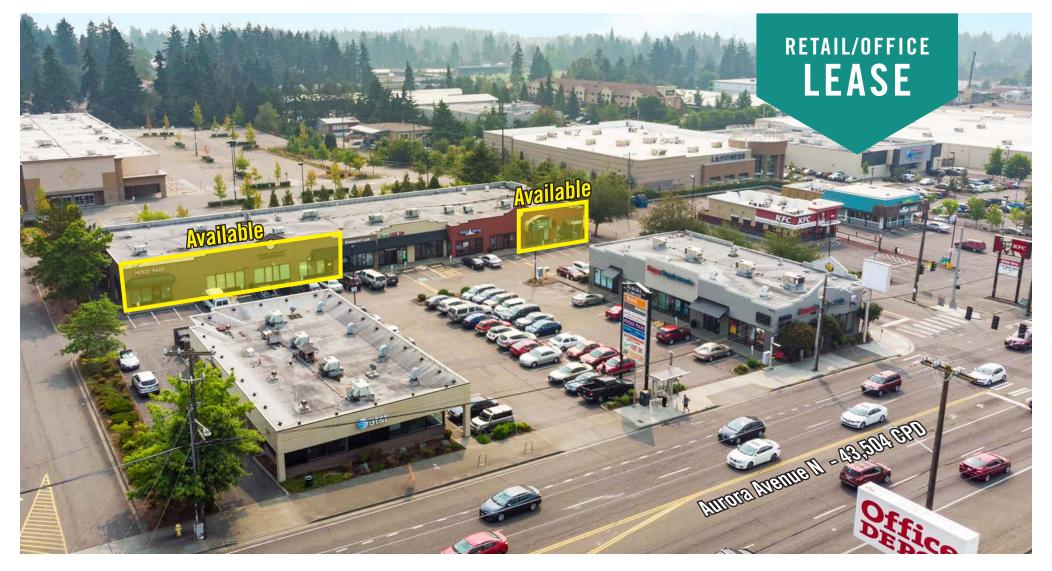

# END CAP & IN-LINE RETAIL Spaces on Aurora Ave

\$26.00/SF, NNN

### 940 SF - 7,064 SF Available

### LOCATION FEATURES:

- Anchoring Retail Neighbors: Office Depot, LA Fitness, and PetSmart
- Over 45,504 Cars per Day on Aurora Avenue
- 1/2 mile from to I-5
- Prominent Monument Signage on Aurora Avenue