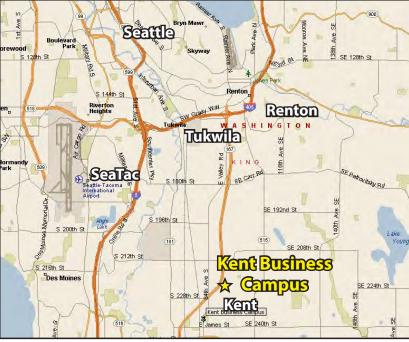

### **KENT BUSINESS CAMPUS**

841 N Central Avenue, Kent, WA 98032

### **FEATURES:**

- Frontage on N Central Avenue
- New Lobby Renovation & Exterior Paint Complete
- Quick Access to SR 167, SR 516 & Downtown Kent
- Three Blocks from Kent Station & Retail Amenities
- On-Site Amenities: Nail Salon & Teriyaki Restaurant
- Concrete, Steel & Glass Construction

## **KENT BUSINESS CAMPUS**

841 N Central Avenue, Kent, WA 98032

Rosen~Harbottle Commercial Real Estate | P.O. Box 5003 Bellevue, WA 98009-5003 phone: (425) 454-3030 fax: (425) 454-6705 | www.rosenharbottle.com