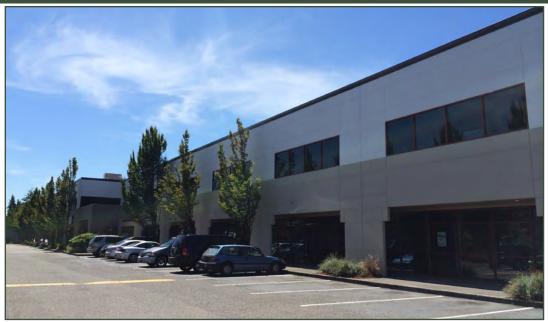

### **KENT BUSINESS CAMPUS**

841 N Central Avenue, Kent, WA 98032

# **CLASS A OFFICE**

841 SF - 3,682 SF

\$18.50/SF, Full Service

### **FEATURES:**

- Frontage on N Central Avenue
- New Lobby Renovation & Exterior Paint Complete
- Quick Access to SR 167, SR 516 & Downtown Kent
- Three Blocks from Kent Station & Retail Amenities
- On-Site Amenities: Nail Salon & Teriyaki Restaurant
- Concrete, Steel & Glass Construction