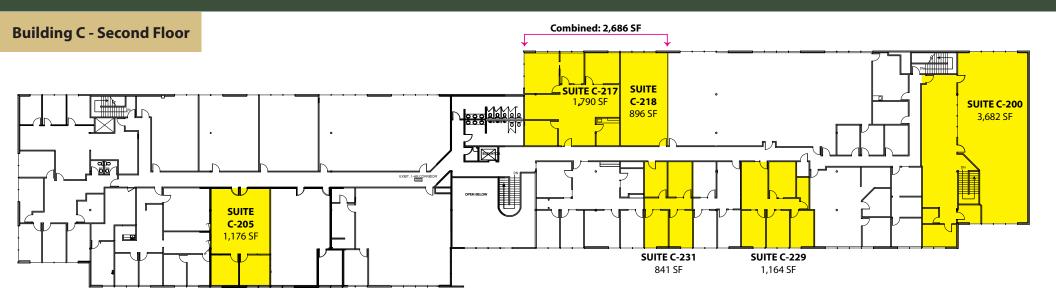

nities: Nail Salon & Teriyaki Restaurant
- Concrete, Steel & Glass Construction

For more information, contact:

**ROSEN~HARBOTTLE COMMERCIAL REAL ESTATE** 

**Grant Rubenstein** 

**Brian Stewart** 

(425) 289-2220

(425) 289-2222

grant@rosenharbottle.com

brians@rosenharbottle.com

www.rosenharbottle.com

Rosen~Harbottle Commercial Real Estate | P.O. Box 5003 Bellevue, WA 98009-5003 phone: (425) 454-3030 fax: (425) 454-6705 | www.rosenharbottle.com

he information provided has been obtained from sources believed reliable. While we do not doubt its accuracy, we have not verified and make guarantee, warranty or representation about it. It is your sole responsibility to independently confirm its accuracy and completeness.

## **KENT BUSINESS CAMPUS**

841 N Central Avenue, Kent, WA 98032





Rosen~Harbottle Commercial Real Estate | P.O. Box 5003 Bellevue, WA 98009-5003 phone: (425) 454-3030 fax: (425) 454-6705 | www.rosenharbottle.com

The information provided has been obtained from sources believed reliable. While we do not doubt its accuracy, we have not verified and make no guarantee, warranty or representation about it. It is your sole responsibility to independently confirm its accuracy and completeness.

### **KENT BUSINESS CAMPUS**

841 N Central Avenue, Kent, WA 98032





For more information, contact:

ROSEN~HARBOTTLE COMMERCIAL REAL ESTATE

#### **Grant Rubenstein**

(425) 289-2220 grant@rosenharbottle.com

#### **Brian Stewart**

(425) 289-2222 brians@rosenharbottle.com www.rosenharbottle.com

Rosen~Harbottle Commercial Real Estate | P.O. Box 5003 Bellevue, WA