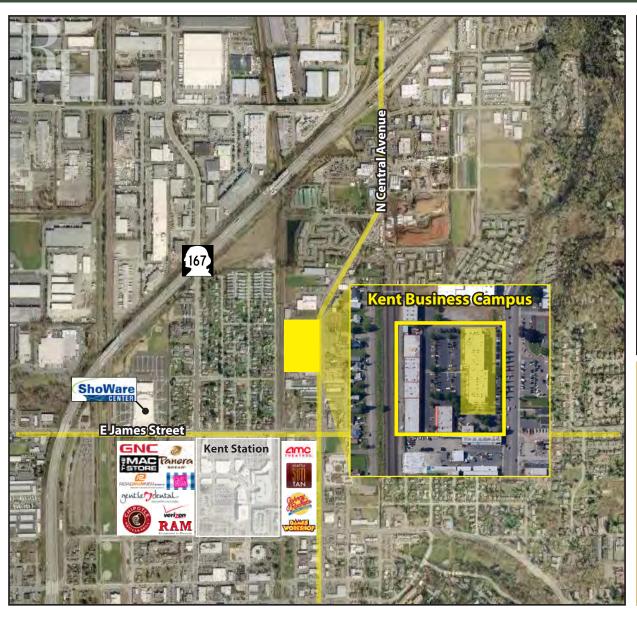

### **KENT BUSINESS CAMPUS**

841 N Central Avenue, Kent, WA 98032

### **FEATURES:**

- Frontage on N Central Avenue
- New Lobby Renovation & Exterior Paint Complete
- Quick Access to SR 167, SR 516 & Downtown Kent
- Three Blocks from Kent Station & Retail Amenities
- On-Site Amenities: Nail Salon & Teriyaki Restaurant
- Concrete, Steel & Glass Construction

## **KENT BUSINESS CAMPUS**

841 N Central Avenue, Kent, WA 98032

Rosen~Harbottle Commercial Real Estate | P.O. Box 5003 Bellevue, WA 98009-5003 phone: (425) 454-3030 fax: (425) 454-6705 | www.rosenharbottle.com