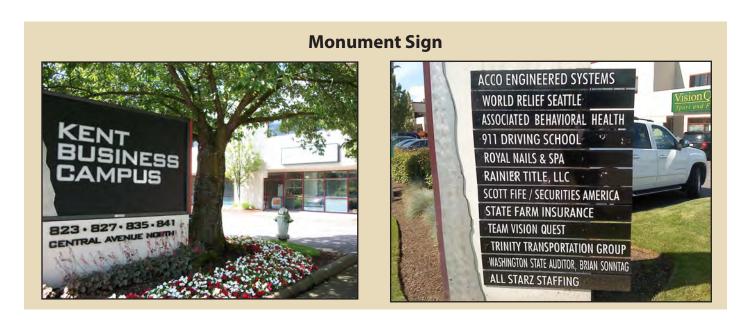

### **KENT BUSINESS CAMPUS**

841 N Central Avenue, Kent, WA 98032

### **FEATURES:**

- Frontage on N Central Avenue
- New Lobby Renovation & Exterior Paint Complete
- Quick Access to SR 167, SR 516 & Downtown Kent
- Three Blocks from Kent Station & Retail Amenities
- On-Site Amenities: Nail Salon & Teriyaki Restaurant
- Concrete, Steel & Glass Construction