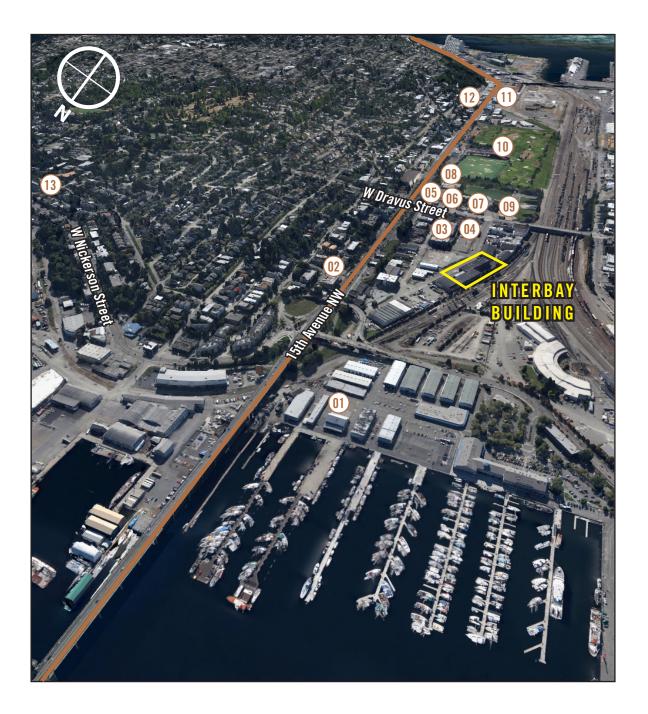

# LOCATION MAP

- (1) Fisherman's Terminal
- 12 La Palma Family Mexican Restaurant
- 03 QFC
- 04 Pagliacci's Pizza
- (05) Starbucks
- (06) Red Mill Burgers
- 1) Tuk Tuk Thai Kitchen
- **IB** Slate Apartments
- (19) Interbay Athletic Fields
- 10 Interbay Golf Center
- (1) Whole Foods
- US Post Office
- (13) Seattle Pacific University

### LOCATION MAP