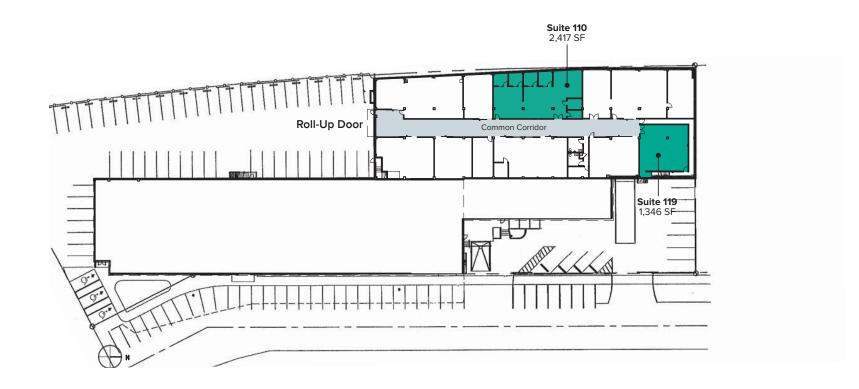

# LOWER LEVEL FLOOR PLAN

| Suite | Square Feet | Rent               | Notes                                                                                                                                                      |
|-------|-------------|--------------------|------------------------------------------------------------------------------------------------------------------------------------------------------------|
| 110   | 2,417 SF    | \$3,200/Month, NNN | Office/Warehouse space with 4 private offices and open warehouse area. Roll-up door entry to the common corridor. Free parking. <b>Available 1/1/2021.</b> |
| 119   | 1,346 SF    | \$1,400/Month, NNN | Open warehouse space. Roll-up door entry to the common corridor. Free parking. <b>Available now.</b>                                                       |