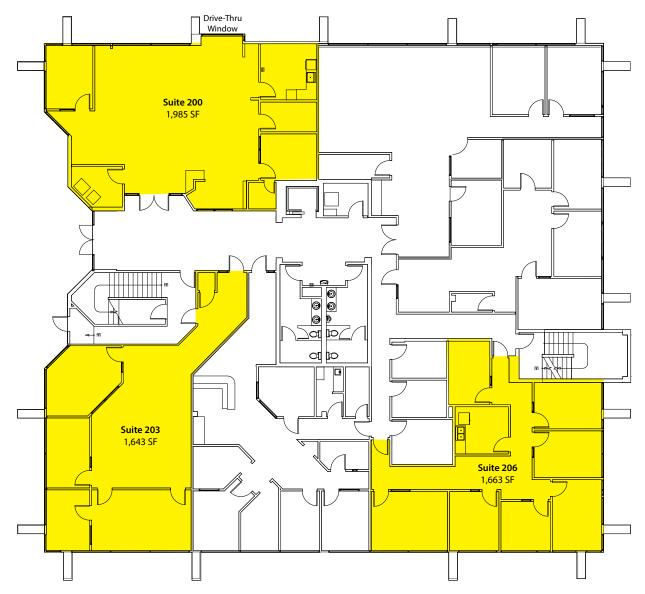

#### **Second Floor**

| Suite | <b>Square Feet</b> | Available |
|-------|--------------------|-----------|
| 200*  | 1,985 SF           | 30 Days   |
| 203   | 1,643 SF           | Now       |
| 206   | 1,663 SF           | 12/1/2016 |

\*Suite 200: Former bank suite with drive-thru and signage on 33rd Ave W

Rosen~Harbottle Commercial Real Estate | PO Box 5003, Bellevue, WA 98009-5003 | Phone: (425) 454-3030 Fax: (425) 454-6705 | www.rosenharbottle.com