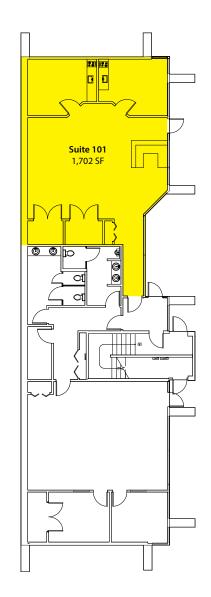

#### **First Floor**

| Suite | Square Feet | Available |
|-------|-------------|-----------|
| 101   | 1,702 SF    | Now       |

Rosen~Harbottle Commercial Real Estate | PO Box 5003, Bellevue, WA 98009-5003 | Phone: (425) 454-3030 Fax: (425) 454-6705 | www.rosenharbottle.com