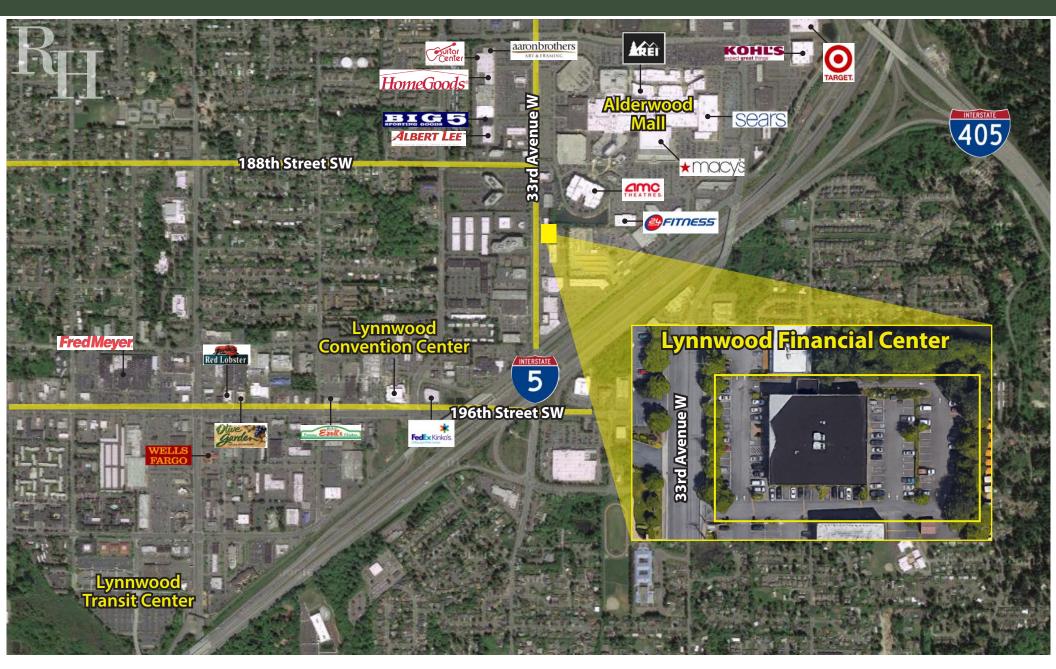

### **FEATURES:**

- New Ownership
- Former Bank Suite with Drive-Thru Available (Suite 200)
- Borders Alderwood Mall & Many Restaurants & Amenities
- Immediate Access to I-5 & I-405
- Less than 1 Mile from Lynnwood Transit Center