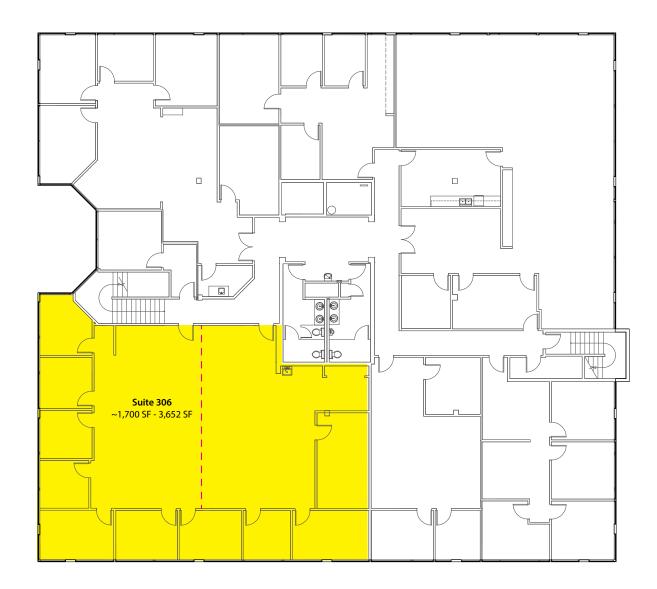

#### **Third Floor**

| Suite | Square Feet          | Available |
|-------|----------------------|-----------|
| 306   | ~1,700 SF - 3,652 SF | Now       |

Rosen~Harbottle Commercial Real Estate | PO Box 5003, Bellevue, WA 98009-5003 | Phone: (425) 454-3030 Fax: (425) 454-6705 | www.rosenharbottle.com