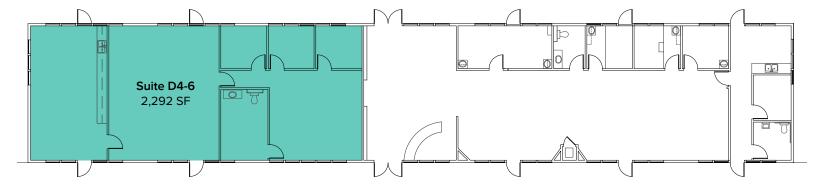

### FLOOR PLAN

| Suite | Square Feet | Rate          | Notes                                                                                                                                      |
|-------|-------------|---------------|--------------------------------------------------------------------------------------------------------------------------------------------|
| D4-6  | 2,292 SF    | \$3,820/Month | Second floor office space with open work area, private offices, 1 restroom, and break room with kitchenette. <b>Flexible availability.</b> |