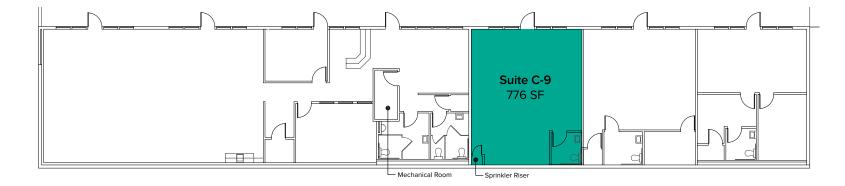

### **FLOOR PLAN**

 Suite
 Square Feet
 Rent
 Notes

 B-4
 1,061 SF
 \$1,768/Month
 Second floor retail/office space includes open work area and break room with kitchenette. Available Now.

| Suite | Square Feet | Rent          | Notes                                                                                    |
|-------|-------------|---------------|------------------------------------------------------------------------------------------|
| C-9   | 776 SF      | \$1,423/Month | First floor retail/office space with 1 restrooms and open work area. Available 1/1/2023. |