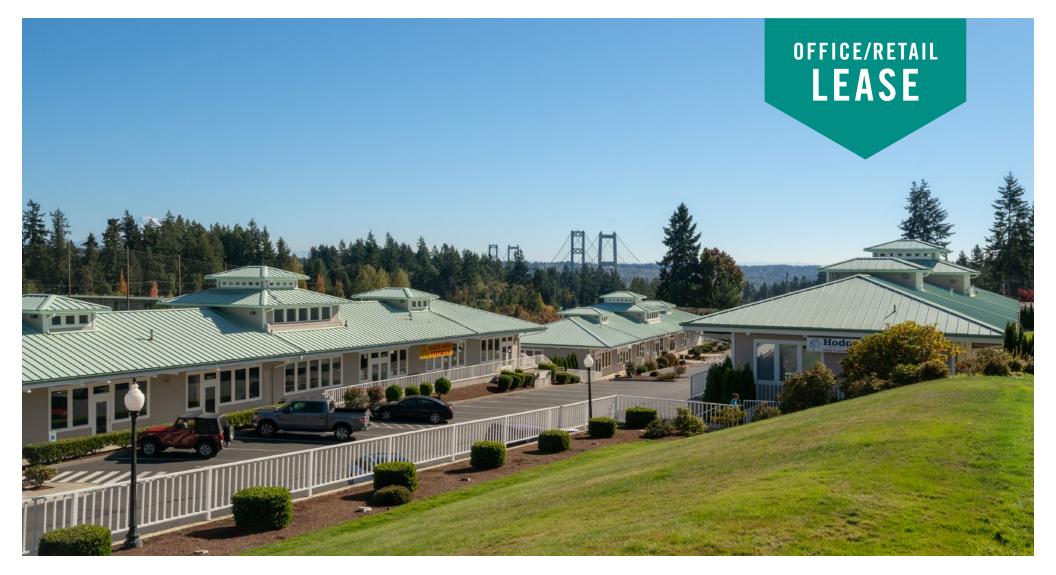

# **GATEWAY POINTE BUSINESS PARK**

## 2601 - 2715 Jahn Ave NW | Gig Harbor, WA

### LOW PRICES IN GIG HARBOR

#### FEATURES:

- On-Site Amenities: Exercise Facility and Daycare
- High Visibility to 70,000+ Cars/Day on Highway 16
- View of Narrows Bridge & Olympic Mountains
- 4 Stalls / 1,000 SF Parking Ratio
- Vaulted Ceilings with Skylights
- Heating and Air Conditioning Throughout