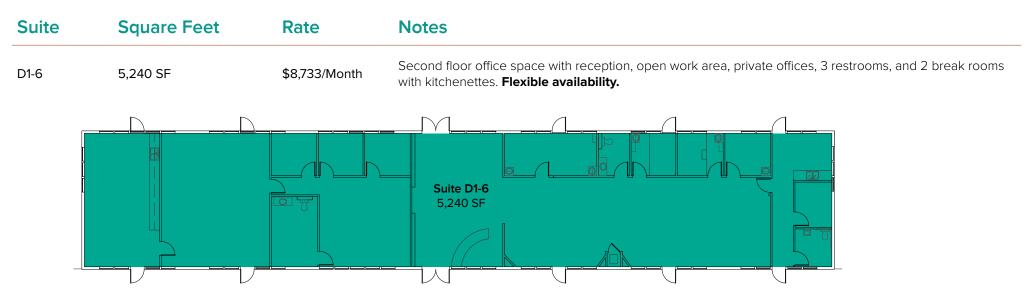

### **SUITE DETAILS**

| Suite  | Square Feet | Rent          |
|--------|-------------|---------------|
| B-4    | 1,061 SF    | \$1,768/Month |
| C-9    | 776 SF      | \$1,423/Month |
| D1-6   | 5,240 SF    | \$8,733/Month |
| D4-6   | 2,292 SF    | \$3,820/Month |
| D10-12 | 2,861 SF    | \$4,172/Month |
| E-4    | 1,709 SF    | \$2,848/Month |