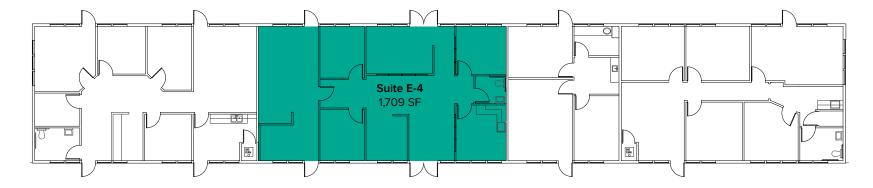

### FLOOR PLAN

| Suite | Square Feet | Rate          | Notes                                                                                                                                          |
|-------|-------------|---------------|------------------------------------------------------------------------------------------------------------------------------------------------|
| E-4   | 1,709 SF    | \$2,848/Month | Second floor retail/office space with reception area, 3 private rooms, break room, 1 restroom, and open work area. <b>Available 12/1/2022.</b> |