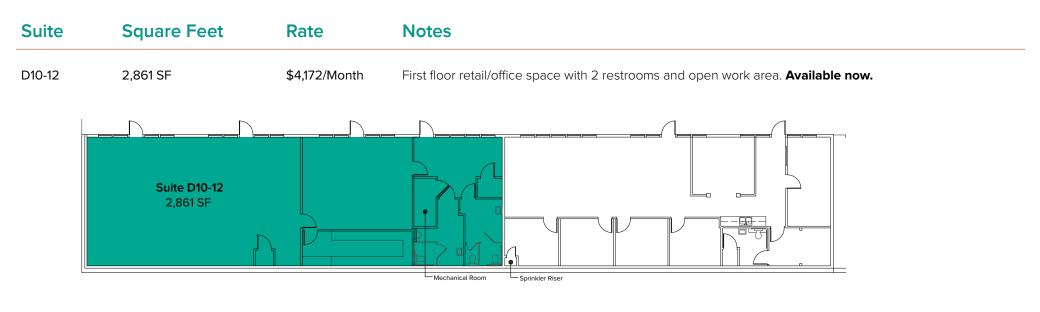

### **FLOOR PLAN**

 Suite
 Square Feet
 Rent
 Notes

 B-4
 1,061 SF
 \$1,768/Month
 Second floor retail/office space includes open work area and break room with kitchenette. Available Now.

| Suite | Square Feet | Rent          | Notes                                                                                    |
|-------|-------------|---------------|------------------------------------------------------------------------------------------|
| C-9   | 776 SF      | \$1,423/Month | First floor retail/office space with 1 restrooms and open work area. Available 1/1/2023. |