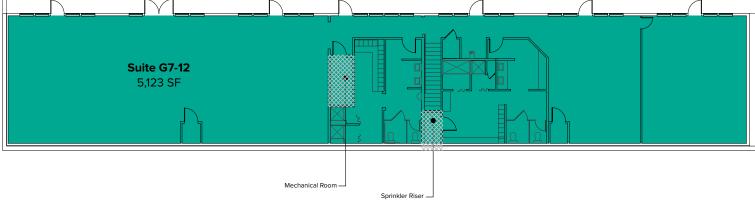

## FLOOR PLAN

| Suite | Square Feet          | Rate          | Notes                                                                                                                                              |
|-------|----------------------|---------------|----------------------------------------------------------------------------------------------------------------------------------------------------|
| G7-12 | 5,123 SF - 10,391 SF | \$7,044/Month | Full building, former gym space. First floor includes open area, locker rooms, showers, restrooms, and a large private room. <b>Available now.</b> |
|       |                      |               |                                                                                                                                                    |