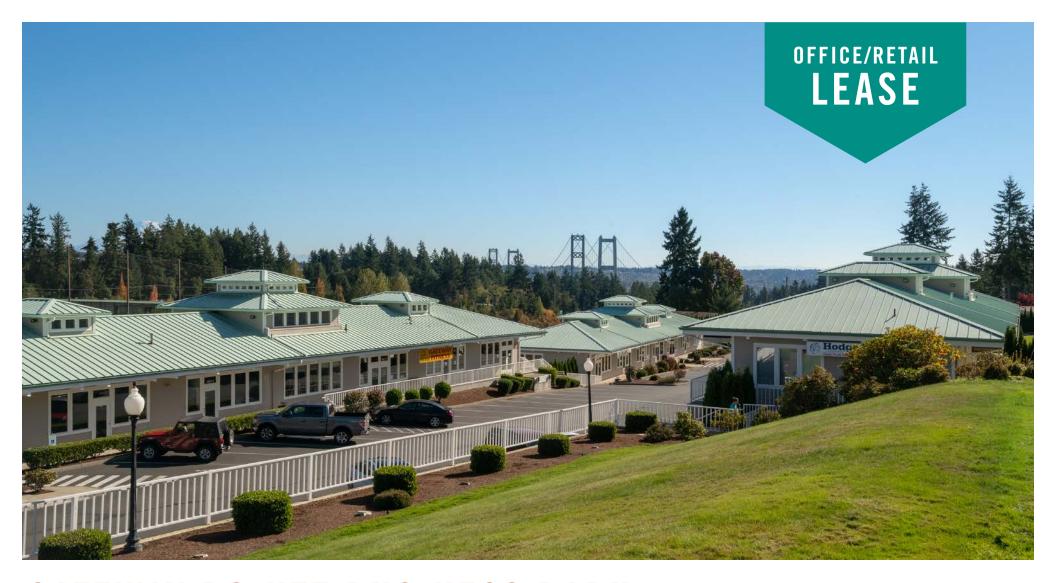

# GATEWAY POINTE BUSINESS PARK

2601 - 2715 Jahn Ave NW | Gig Harbor, WA

Caleb Farnworth, CCIM

425.289.2235 calebf@rosenharbottle.com

Mike Armanious, CCIM 253.988.6115

marmanious@kw.com

### LOW PRICES IN GIG HARBOR

### 1,061 SF - 10,391 SF Available

#### **FEATURES:**

- On-Site Amenities: Exercise Facility and Daycare
- High Visibility to 70,000+ Cars/Day on Highway 16
- View of Narrows Bridge & Olympic Mountains
- 4 Stalls / 1,000 SF Parking Ratio
- Vaulted Ceilings with Skylights
- Heating and Air Conditioning Throughout