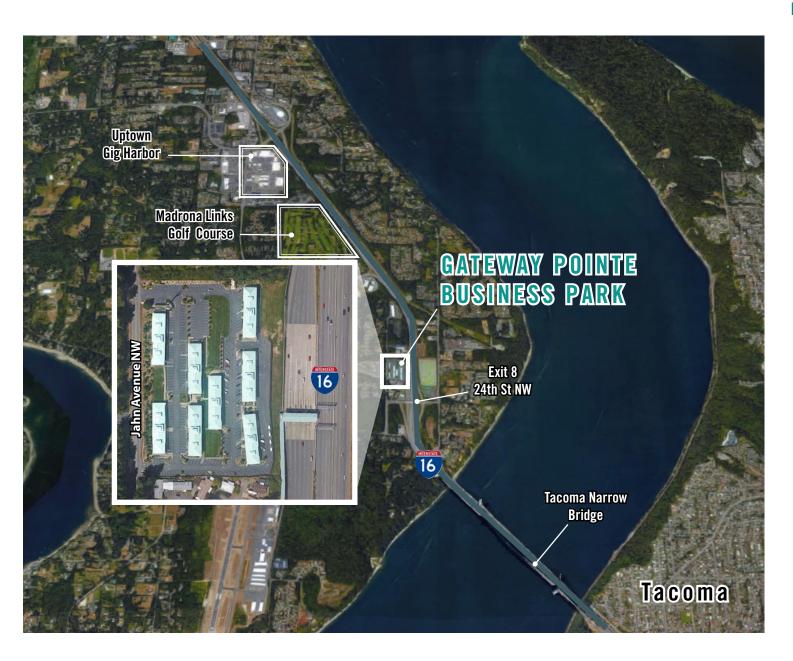

### **LOCATION MAP**

#### **DRIVE TIME:**

Uptown Gig Harbor: 4 Minutes

Downtown Gig Harbor: 8 Minutes

Downtown Tacoma: 15 Minutes