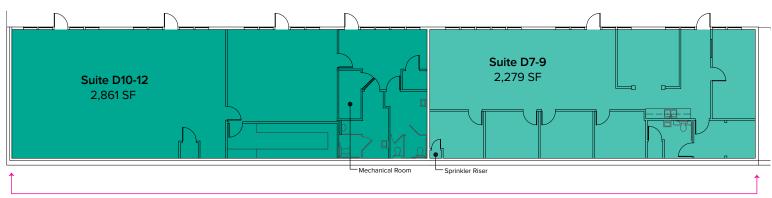

## FLOOR PLAN

| Suite  | Square Feet         | Rate          | Notes                                                                                                                                                                                        |
|--------|---------------------|---------------|----------------------------------------------------------------------------------------------------------------------------------------------------------------------------------------------|
| D7-9   | 2,279 SF - 5,140 SF | \$3,134/Month | First floor office space with 4 private offices, 1 conference room, 1 restroom, kitchenette, and open work area. Contiguous with Suite D10-12 for a total of 5,140 SF. <b>Available now.</b> |
| D10-12 | 2,861 SF - 5,140 SF | \$3,934/Month | First floor office space with 2 restrooms and open work area. Contiguous with Suite D7-9 for a total of 5,140 SF. <b>Available now.</b>                                                      |