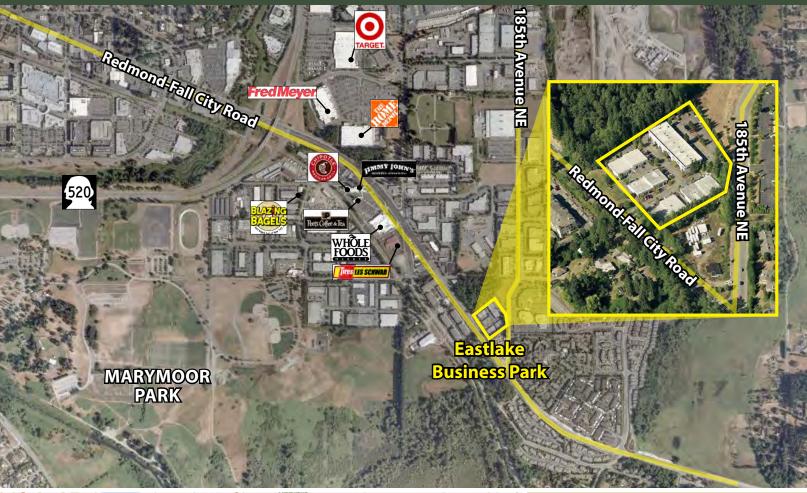

#### **FEATURES:**

- Nearby Amenities Include Home Depot,
   Whole Foods, Chipotle, Jimmy John's & More
- Qucik Access to SR 520, Union Hill & Downtown Redmond
- 14' 16' Clear Height in Warehouse
- GL Rollup Doors
- Professional, Business Park Setting