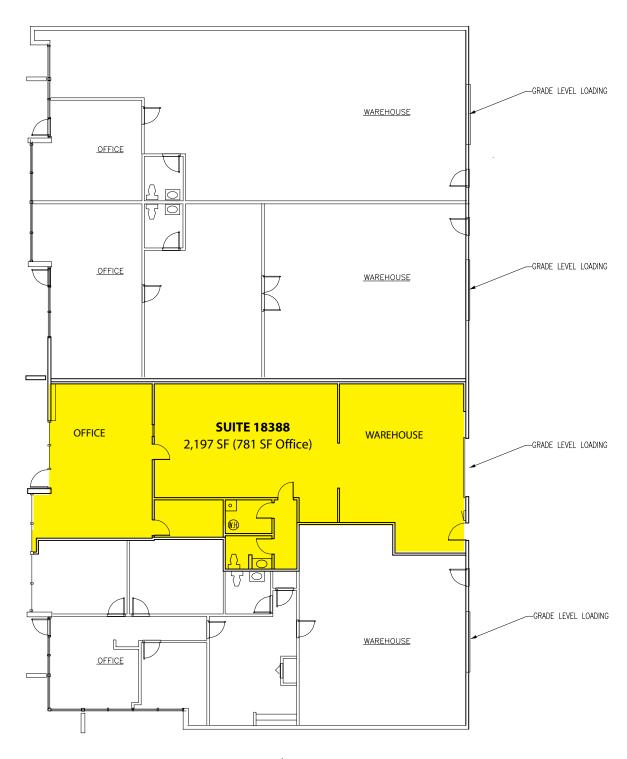

### **REDMOND INCUBATOR SPACE**

| Suite                                                                   | Total SF | Office SF | Rent/<br>Month | NNN   | Total/<br>Month | Avail   |
|-------------------------------------------------------------------------|----------|-----------|----------------|-------|-----------------|---------|
| 18388                                                                   | 2,197 SF | 781 SF    | \$2,414        | \$769 | \$3,183         | 11/1/18 |
| Notes: 1 GL, open office/showroom, 1 PO, 1 RR and clear-span warehouse. |          |           |                |       |                 |         |