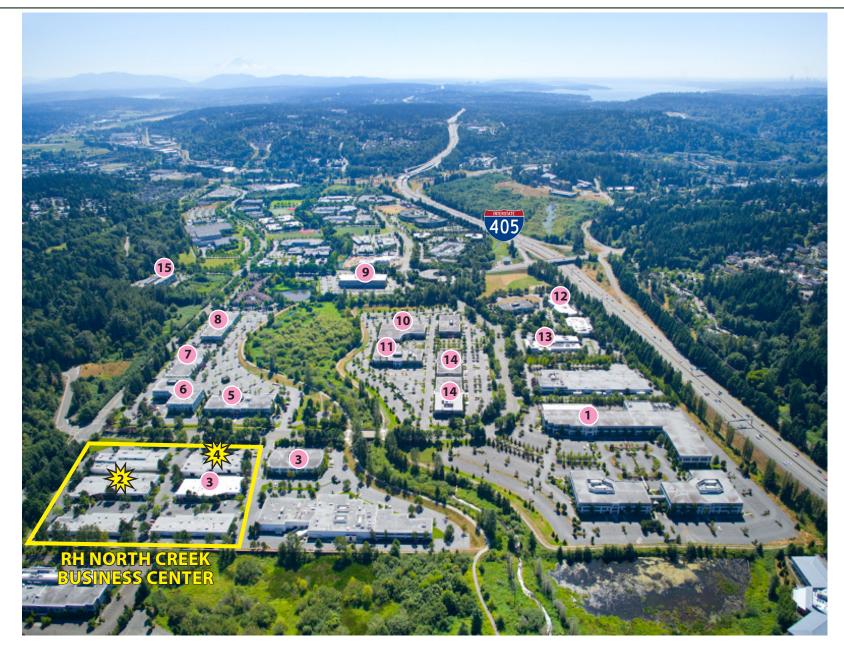

#### **FEATURES:**

- GL Loading
- Several POs, Conference Room, Breakroom
- Open Work Area
- Mezzanine in Warehouse

- 1. AT&T
- 2. RH North Creek-Bldg 2
- 3. General Dynamics
- 4. RH North Creek-Bldg 4
- 5. Google

- 6. AT&T
- 7. United Healthcare Services
- 8. Progressive, Banner Bank
- 9. Vertafore
- 10. State Farm

- 11. Talentwise
- 12. Tetra Tech
- 13. T-Mobile
- 14. Puget Sound Energy
- 15. HUB International