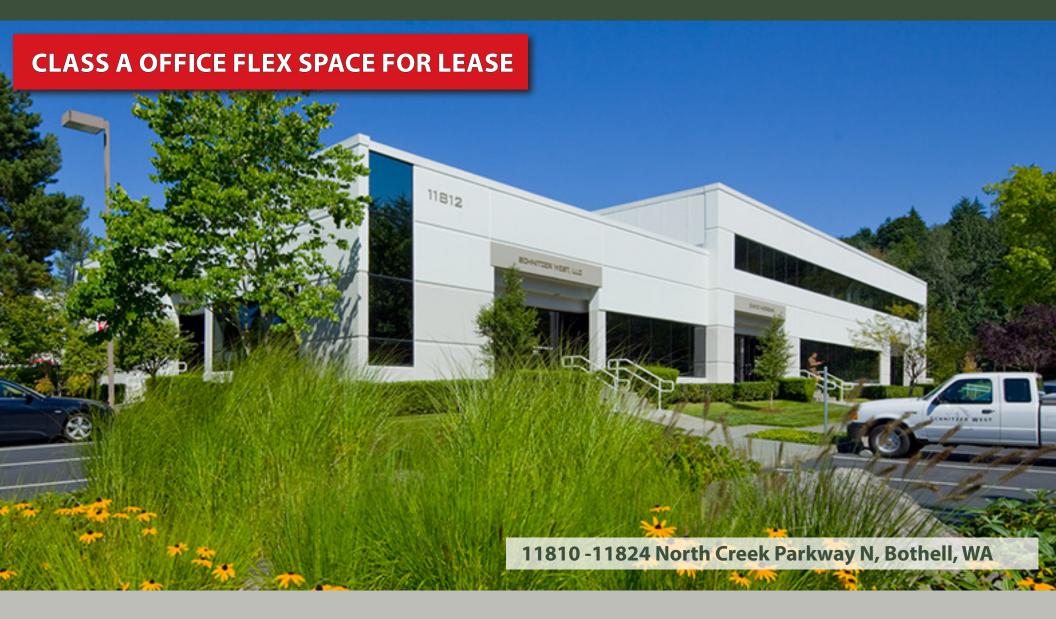

# CLASS A OFFICE & FLEX SPACE FOR LEASE 2,157 SF - 5,709 SF Available

\$19.00/SF Office | \$10.00/SF Warehouse

| Bldg-Suite | Total SF | Ofc SF   | Whse SF | Available | Suite Notes                                                                                                                               |
|------------|----------|----------|---------|-----------|-------------------------------------------------------------------------------------------------------------------------------------------|
| 1-202      | 2,157 SF | 2,157 SF | -       | Now       | 2nd floor office built out with private offices, open area, conference room, kitchenette and reception. 3 perimeter walls on window line. |
| 5-102      | 5,709 SF | 2,503 SF | 3,206   | Now       | Office/warehouse space with 1GL, several private offices, conference room, breakroom and open work area. Warehouse has mezzanine.         |