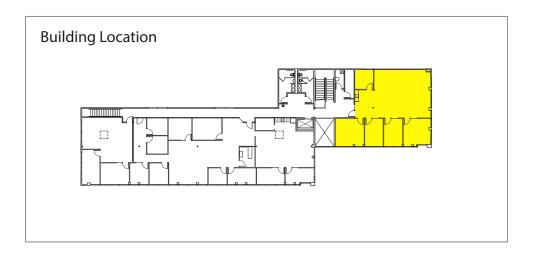

# CLASS A OFFICE & FLEX SPACE FOR LEASE 2,157 SF - 5,709 SF Available

\$19.00/SF Office | \$10.00/SF Warehouse

| Bldg-Suite | Total SF | Ofc SF   | Whse SF | Available | Suite Notes                                                                                                                               |
|------------|----------|----------|---------|-----------|-------------------------------------------------------------------------------------------------------------------------------------------|
| 1-202      | 2,157 SF | 2,157 SF | -       | Now       | 2nd floor office built out with private offices, open area, conference room, kitchenette and reception. 3 perimeter walls on window line. |
| 5-102      | 5,709 SF | 2,503 SF | 3,206   | Now       | Office/warehouse space with 1GL, several private offices, conference room, breakroom and open work area. Warehouse has mezzanine.         |

### **Second Floor**