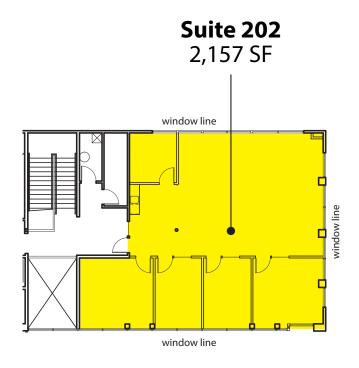

# CLASS A OFFICE & FLEX SPACE FOR LEASE 2,157 SF - 5,709 SF Available

\$19.00/SF Office | \$10.00/SF Warehouse

| Bldg-Suite | Total SF | Ofc SF   | Whse SF | Available | Suite Notes                                                                                                                               |
|------------|----------|----------|---------|-----------|-------------------------------------------------------------------------------------------------------------------------------------------|
| 1-202      | 2,157 SF | 2,157 SF | -       | Now       | 2nd floor office built out with private offices, open area, conference room, kitchenette and reception. 3 perimeter walls on window line. |
| 5-102      | 5,709 SF | 2,503 SF | 3,206   | Now       | Office/warehouse space with 1GL, several private offices, conference room, breakroom and open work area. Warehouse has mezzanine.         |

### **Second Floor**