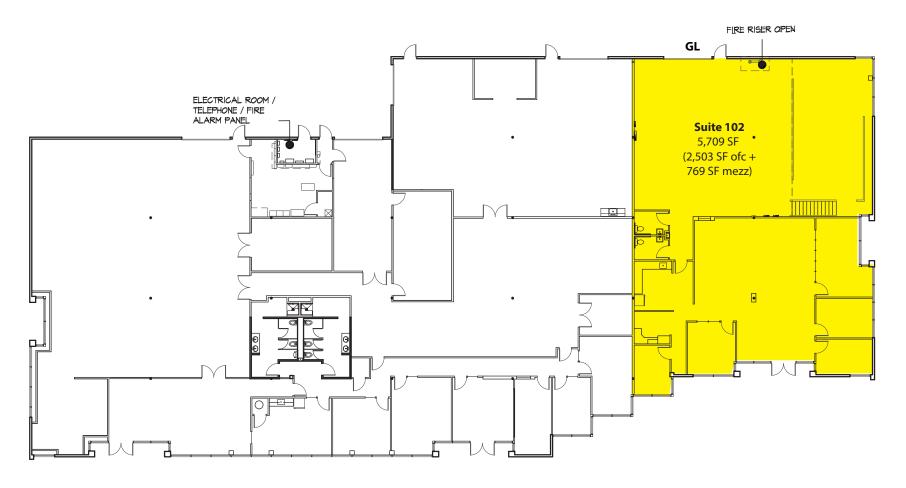

# CLASS A OFFICE & FLEX SPACE FOR LEASE 2,157 SF - 5,709 SF Available

\$19.00/SF Office | \$10.00/SF Warehouse

| Bldg-Suite | Total SF | Ofc SF   | Whse SF | Available | Suite Notes                                                                                                                               |
|------------|----------|----------|---------|-----------|-------------------------------------------------------------------------------------------------------------------------------------------|
| 1-202      | 2,157 SF | 2,157 SF | -       | Now       | 2nd floor office built out with private offices, open area, conference room, kitchenette and reception. 3 perimeter walls on window line. |
| 5-102      | 5,709 SF | 2,503 SF | 3,206   | Now       | Office/warehouse space with 1GL, several private offices, conference room, breakroom and open work area. Warehouse has mezzanine.         |

#### **FEATURES:**

- GL Loading
- Several POs, Conference Room, Breakroom
- Open Work Area
- Mezzanine in Warehouse

- 1. AT&T
- 2. RH North Creek-Bldg 2
- 3. General Dynamics
- 4. RH North Creek-Bldg 4
- 5. Google