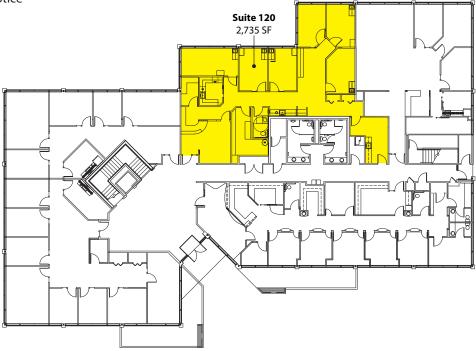

#### **Building G - First Floor**

Extensive Medical Build Out Available with 60 days notice

Floor plans not to scale as shown Rosen~Harbottle Commercial Real Estate | P.O. Box 5003 Bellevue, WA 98009-5003 phone: (425) 454-3030 fax: (425) 454-6705 | www.rosenharbottle.com