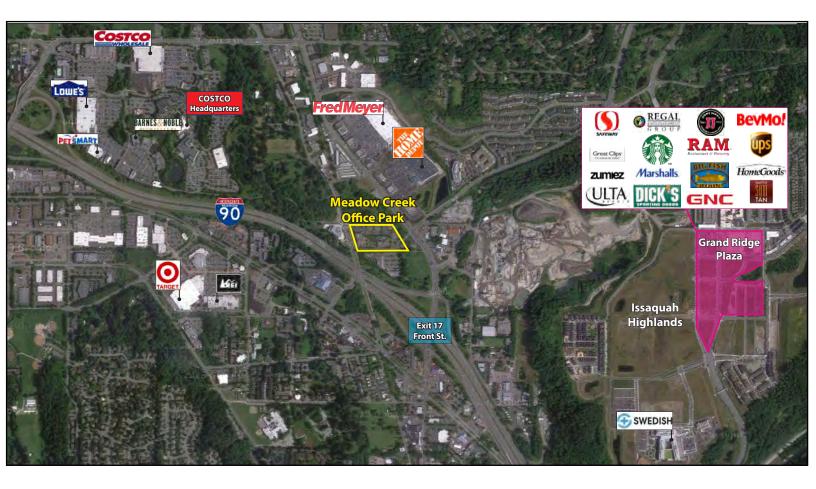

## **MEADOW CREEK OFFICE PARK**

22500-22619 SE 64<sup>th</sup> Place, Issaquah, WA 98027

For more information, contact:

### **FEATURES:**

- Minutes from Costco Headquarters
- Class A Finishes
- Amazing Location off I-90 at Front St./E Lake Sammamish Pkwy
- Nearby Amenities Include Retailers, Grocers, Restaurants, Hospital & Parks
- Private Balcony & Free Surface Parking
- Park-Like, Campus Setting