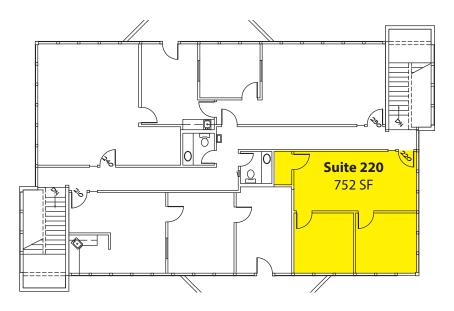

hes
- Amazing Location off I-90 at Front St./E Lake Sammamish Pkwy
- Nearby Amenities Include Retailers, Grocers, Restaurants, Hospital & Parks
- Private Balcony & Free Surface Parking
- Park-Like, Campus Setting

Rosen~Harbottle Commercial Real Estate | P.O. Box 5003 Bellevue, WA 98009-5003 phone: (425) 454-3030 fax: (425) 454-6705 | www.rosenharbottle.com

The information provided has been obtained from sources believed reliable. While we do not doubt its accuracy, we have not verified and make no guarantee, warranty or representation about it. It is your sole responsibility to independently confirm its accuracy and completeness.

# **MEADOW CREEK OFFICE PARK**

22500-22619 SE 64<sup>th</sup> Place, Issaquah, WA 98027

#### **Building F - Second Floor**

2 POs & Reception Available Now



#### **Building G - First Floor**

Extensive Medical Build Out Available with 60 days notice



Floor plans not to scale as shown Rosen~Harbottle Commercial Real Estate | P.O. Box 5003 Bellevue, WA 98009-5003 phone: (425) 454-3030 fax: (425) 454-6705 | www.rosenharbottle.com

The information provided has been obtained from sources believed reliable. While we do not doubt its accuracy, we have not verified and make no guarantee, warranty or representation about it. It is your sole responsibility to independently confirm its accuracy and completeness.

## **MEADOW CREEK OFFICE PARK**

22500-22619 SE 64<sup>th</sup> Place, Issaquah, WA 98027





For more information, contact:

#### ROSEN~HARBOTTLE COMMERCIAL REAL ESTATE

Brian Stewart (425) 289-2222 brians@rosenharbottle.com

www.rosenharb