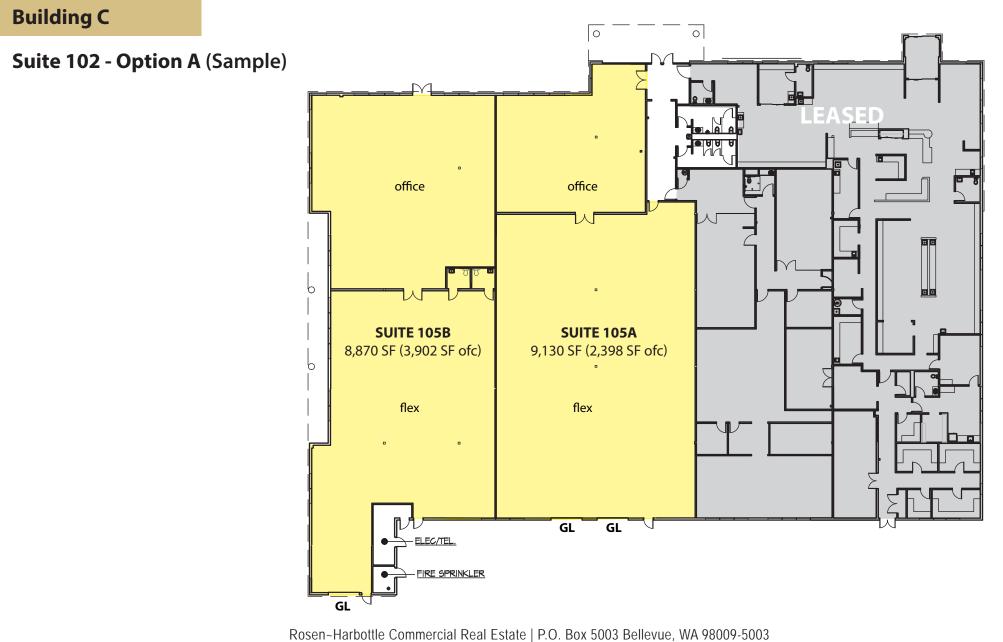

#### **Building C**

| Suite                        | Total SF | Rent/SF |  |  |
|------------------------------|----------|---------|--|--|
| 25316-102                    | 18,163   | \$0.85  |  |  |
| Notes: HVAC throughout space |          |         |  |  |