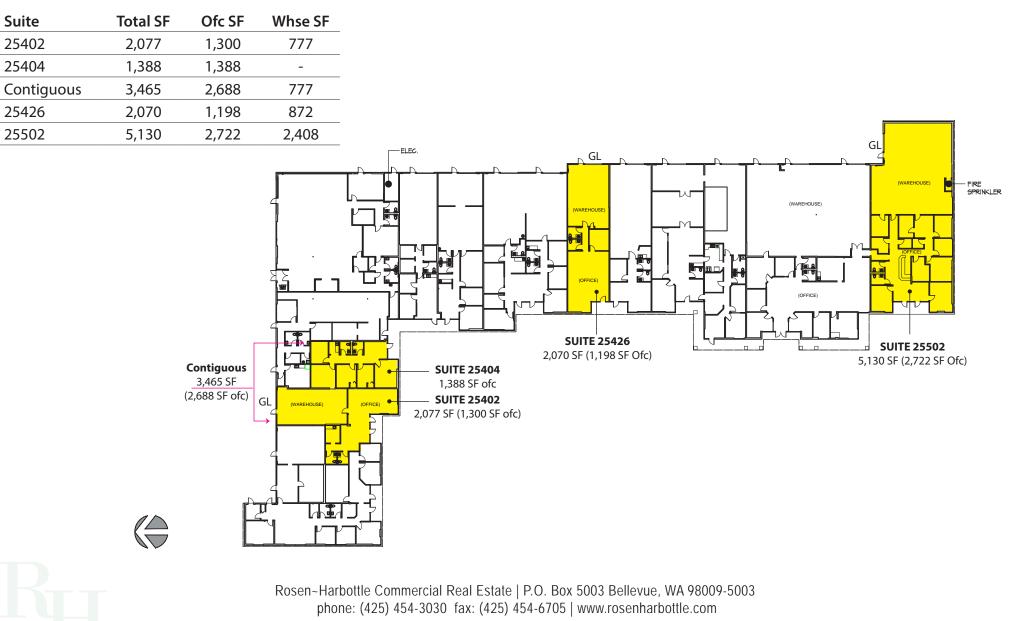

provided has been obtained from sources believed reliable. While we do not doubt its accuracy, we have not verified and make no guarantee, warranty or representation about it. It is your sole responsibility to independently confirm its accuracy and completeness.

# HIGH-IMAGE OFC/ WHSE/FLEX SPACE

# 1,388 SF - 18,163 SF Available

### **FEATURES:**

- New Ownership Ready to Make Deals!
- Many Suite Sizes Ready to Lease
- Quick Access to SR 167
- Flexible Office/Whse/Flex Configurations
- 12' 16' Clear Height
- GL Loading
- \$0.55/SF Shell | \$0.75/SF Office

#### For more information, contact: ROSEN~HARBOTTLE COMMERCIAL REAL ESTATE

Brian Stewart (425) 289-2222 brians@rosenharbottle.com Grant Rubenstein (425) 289-2220 grant@rosenharbottle.com

www.rosenharbottle.com

#### **Building A**



#### **Building B**

10

| Suite | Total SF | Ofc SF | Whse SF |
|-------|----------|--------|---------|
| 25510 | 3,404    | 2,662  | 742     |
| 25516 | 1,710    | 418    | 1,292   |
| 25530 | 2,670    | 2,214  | 456     |





Rosen~Harbottle Commercial Real Estate | P.O. Box 5003 Bellevue, WA 98009-5003 phone: (425) 454-3030 fax: (425) 454-6705 | www.rosenharbottle.com

#### **Building C**

| Suite                        | Total SF | Rent/SF |  |  |
|------------------------------|----------|---------|--|--|
| 25316-102                    | 18,163   | \$0.85  |  |  |
| Notes: HVAC throughout space |          |         |  |  |



Rosen-Harbottle Commercial Real Estate | P.O. Box 5003 Bellevue, WA 98009-5003 phone: (425) 454-3030 fax: (425) 454-6705 | www.rosenharbottle.com



phone: (