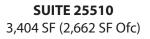

#### **Building B**

10

| Suite | Total SF | Ofc SF | Whse SF |
|-------|----------|--------|---------|
| 25510 | 3,404    | 2,662  | 742     |
| 25516 | 1,710    | 418    | 1,292   |
| 25530 | 2,670    | 2,214  | 456     |