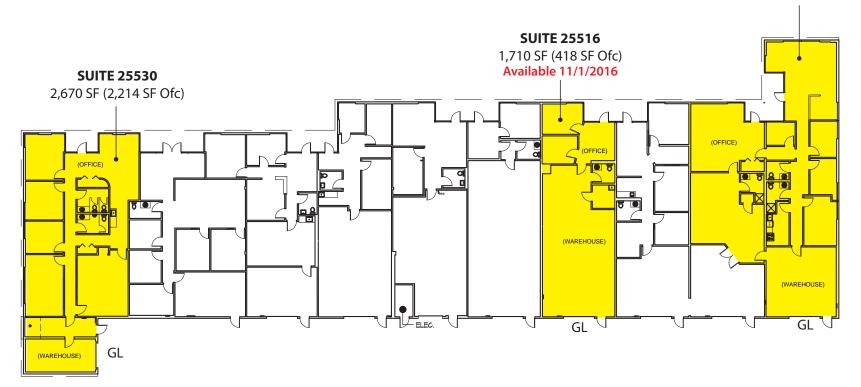

#### **Building A**

#### **Building B**

10

| Suite | Total SF | Ofc SF | Whse SF |
|-------|----------|--------|---------|
| 25510 | 3,404    | 2,662  | 742     |
| 25516 | 1,710    | 418    | 1,292   |
| 25530 | 2,670    | 2,214  | 456     |