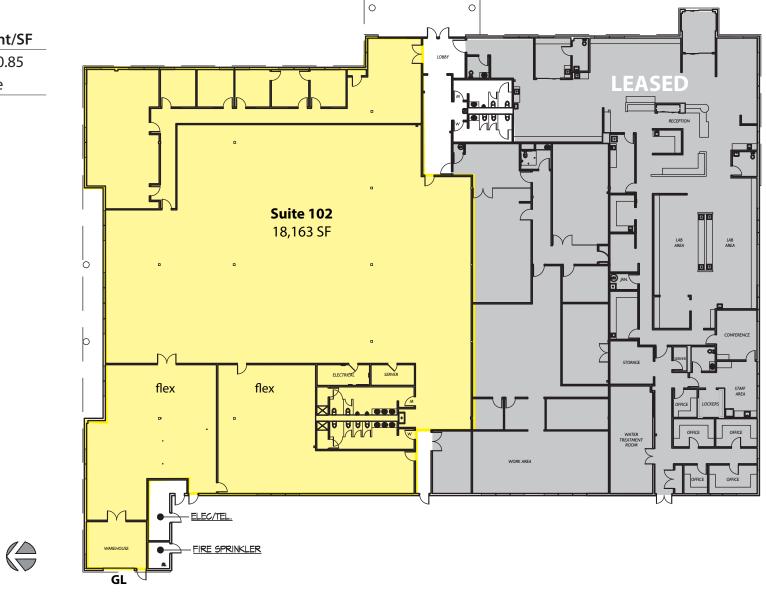

#### **Building C**

| Suite                        | Total SF | Rent/SF |  |  |
|------------------------------|----------|---------|--|--|
| 25316-102                    | 18,163   | \$0.85  |  |  |
| Notes: HVAC throughout space |          |         |  |  |