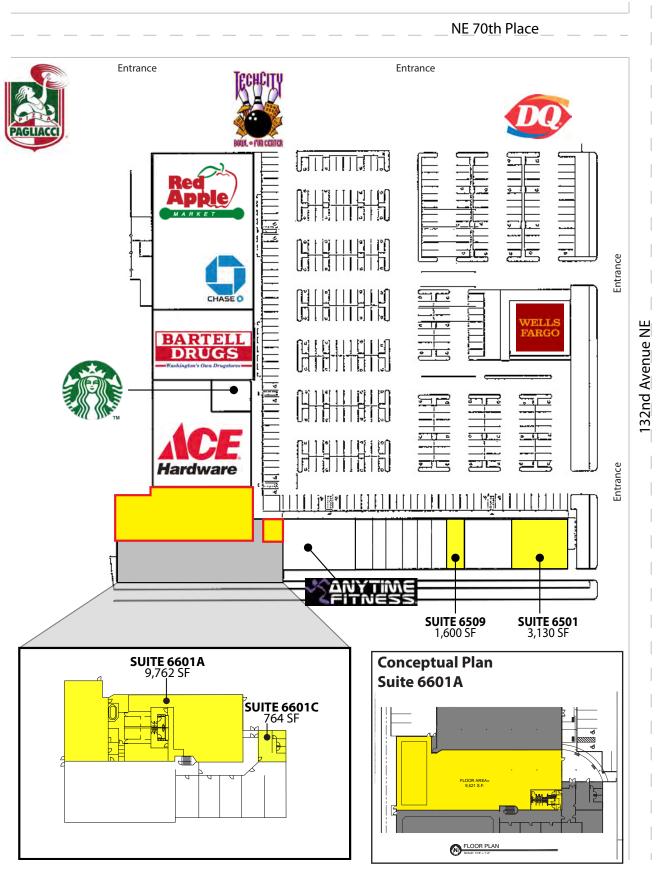

### **ROSEN~HARBOTTLE COMMERCIAL REAL ESTATE**

**Grant Rubenstein** (425) 289-2220 grant@rosenharbottle.com

**Caleb Farnworth, CCIM** (425) 289-2235 calebf@rosenharbottle.com

www.rosenharbottle.com

|             |       | SQUARE | <b>RATE/SF</b> |          |
|-------------|-------|--------|----------------|----------|
| ТҮРЕ        | SUITE | FEET   | (NNN)          | AVAIL    |
| MINI-ANCHOR | 6601A | 9,672  | \$18.00        | NOW      |
| ENDCAP      | 6501  | 3,130  | \$26.00        | NOW      |
| INLINE      | 6509  | 1,600  | \$26.00        | 7/1/2015 |
| INLINE      | 6601C | 764    | \$26.00        | NOW      |

### **FEATURES:**

- Tenant Improvement Allowance Available
- Anchor Tenants Include Red Apple Market, Ace Hardware, Bartell Drugs, Starbucks & Anytime Fitness
- Easy Egress / Ingress
- Five Minutes to DT Bellevue, DT Kirkland & DT Redmond
- Abundant Parking: 5 Stalls / 1,000 SF