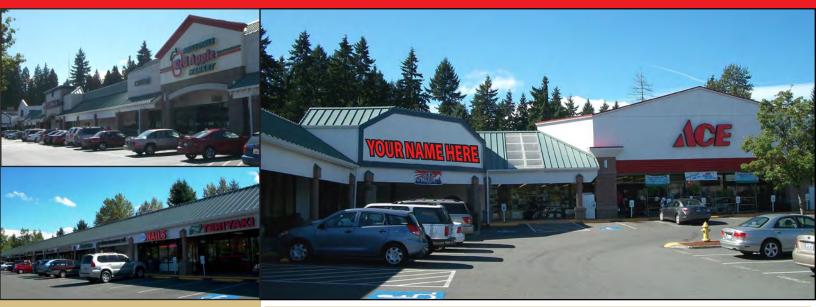

### BRIDLE TRAILS SHOPPING CENTER 6501-6625 132<sup>nd</sup> Avenue NE, Kirkland, WA 98033

### **FEATURES:**

- Tenant Improvement Allowance Available
- Anchor Tenants Include Red Apple Market, Ace Hardware, Bartell Drugs, Starbucks & Anytime Fitness
- Easy Egress / Ingress
- Five Minutes to DT Bellevue, DT Kirkland & DT Redmond
- Abundant Parking: 5 Stalls / 1,000 SF