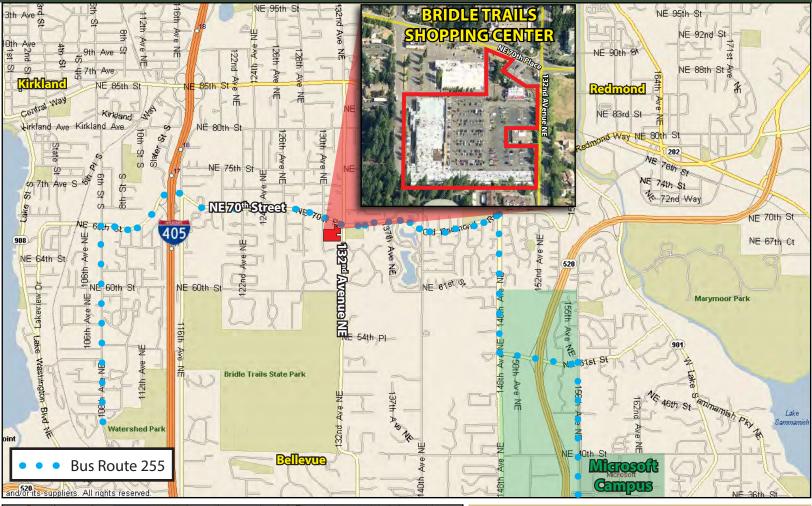

| Demographics      | <u>1 Mile</u> | <u>3 Mile</u>    | <u>5 Mile</u> |
|-------------------|---------------|------------------|---------------|
| 2014 Population:  | 10,379        | 91,098           | 237,333       |
| 2014 Avg Income:  | \$122,024     | \$121,551        | \$114,801     |
| Traffic Counts    |               |                  |               |
| <b>Collection</b> | <u>Cross</u>  | <b>Direction</b> | VPD           |
| NE 70th Pl        | 132nd Ave NE  | North/South      | 17,695        |
| 132nd Ave NE      | NE 70th Pl    | East/West        | 22,242        |