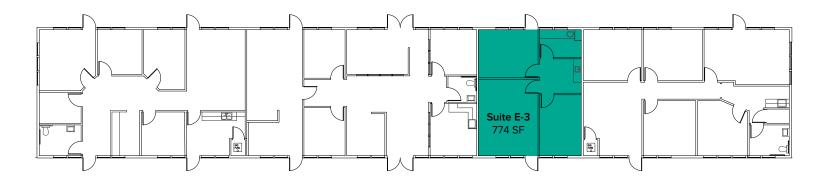

# **SUITE DETAILS**

| Suite | Square Feet          | Rent          |
|-------|----------------------|---------------|
| A-4   | 1,395 SF             | \$2,151/Month |
| B-4   | 1,061 SF             | \$1,636/Month |
| C-4   | 1,391 SF             | \$2,144/Month |
| C-8   | 776 SF               | \$1,293/Month |
| F-10  | 1,756 SF             | \$2,415/Month |
| G1-6  | 5,268 SF - 10,391 SF | \$8,122/Month |
| G7-12 | 5,123 SF - 10,391 SF | \$7,044/Month |

**Notes** 

| Suite | Square Feet | Rate          | Notes                                                                                  |
|-------|-------------|---------------|----------------------------------------------------------------------------------------|
| C-8   | 776 SF      | \$1,293/Month | First floor suite with private office and restroom. <b>Available for Sublease now.</b> |