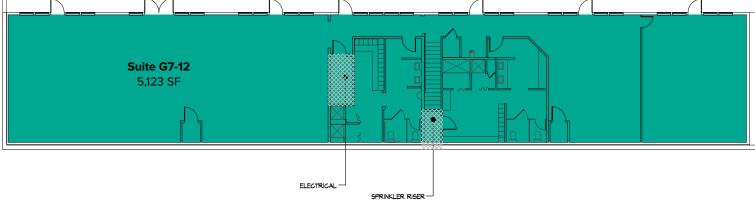

Lelectrical

| Suite | Square Feet          | Rate          | Notes                                                                                                                                              |
|-------|----------------------|---------------|----------------------------------------------------------------------------------------------------------------------------------------------------|
| G7-12 | 5,123 SF - 10,391 SF | \$7,044/Month | Full building, former gym space. First floor includes open area, locker rooms, showers, restrooms, and a large private room. <b>Available now.</b> |
|       |                      |               |                                                                                                                                                    |