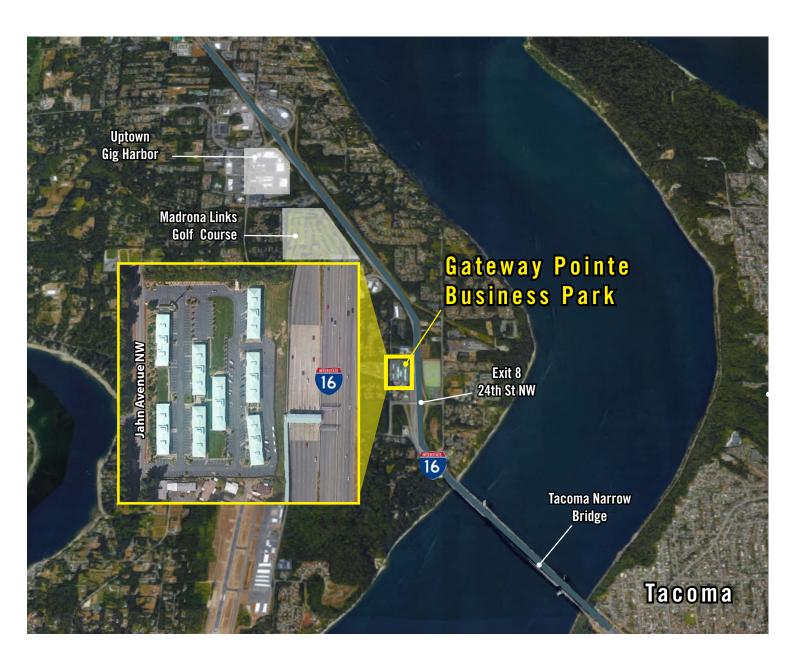

### **LOCATION MAP**

#### **NEARBY AMENITIES:**

Safeway

Kohl's

Homegoods

Starbucks

Panera Bread

Applebee's Grill & Bar

QFC

AT&T

Lunchbox Laboratory

Marshalls

Michaels

Galaxy Theater

#### **DRIVE TIME:**

Uptown Gig Harbor: 4 Minutes

Downtown Gig Harbor: 8 Minutes

Downtown Tacoma: 15 Minutes