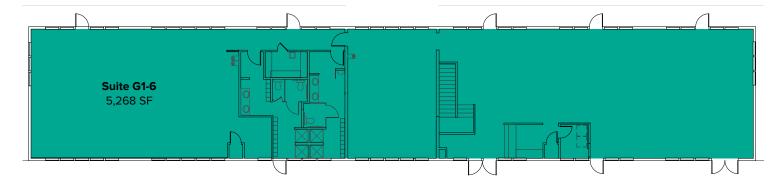

| Suite | Square Feet          | Rate          | Notes                                                                                                          |
|-------|----------------------|---------------|----------------------------------------------------------------------------------------------------------------|
| G1-6  | 5,268 SF - 10,391 SF | \$8,122/Month | Full building, former gym space. Second floor includes open area, locker rooms, and restrooms.  Available now. |