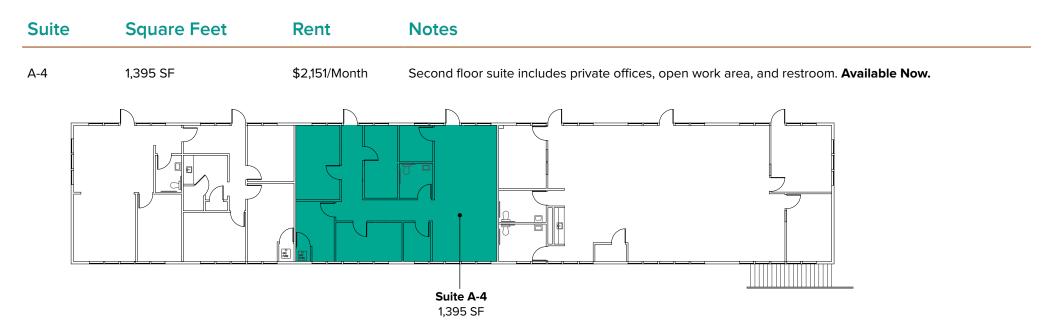

# **SUITE DETAILS**

| Suite | Square Feet          | Rent          |
|-------|----------------------|---------------|
| A-4   | 1,395 SF             | \$2,151/Month |
| B-4   | 1,061 SF             | \$1,636/Month |
| C-4   | 1,391 SF             | \$2,144/Month |
| C-8   | 776 SF               | \$1,293/Month |
| F-10  | 1,756 SF             | \$2,415/Month |
| G1-6  | 5,268 SF - 10,391 SF | \$8,122/Month |
| G7-12 | 5,123 SF - 10,391 SF | \$7,044/Month |

| Suite | Square Feet | Rent                  | Notes                                                                                             |
|-------|-------------|-----------------------|---------------------------------------------------------------------------------------------------|
| B-4   | 1,061 SF    | \$1,636/Month         | Second floor suite includes open work area and break room with kitchenette. <b>Available Now.</b> |
|       |             | Suite B-4<br>1,061 SF | Common                                                                                            |