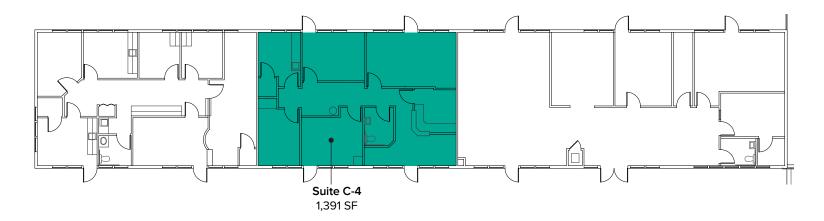

# **SUITE DETAILS**

| Suite | Square Feet          | Rent          |
|-------|----------------------|---------------|
| A-4   | 1,395 SF             | \$2,151/Month |
| B-4   | 1,061 SF             | \$1,636/Month |
| C-4   | 1,391 SF             | \$2,144/Month |
| C-8   | 776 SF               | \$1,293/Month |
| F-10  | 1,756 SF             | \$2,415/Month |
| G1-6  | 5,268 SF - 10,391 SF | \$8,122/Month |
| G7-12 | 5,123 SF - 10,391 SF | \$7,044/Month |

Suite

**Square Feet** 

Rate

| C-4 | 1,391 SF | \$2,144/Month | Second floor suite with private offices, kitchenette, and restroom. <b>Available with 60 days' notice.</b> |
|-----|----------|---------------|------------------------------------------------------------------------------------------------------------|