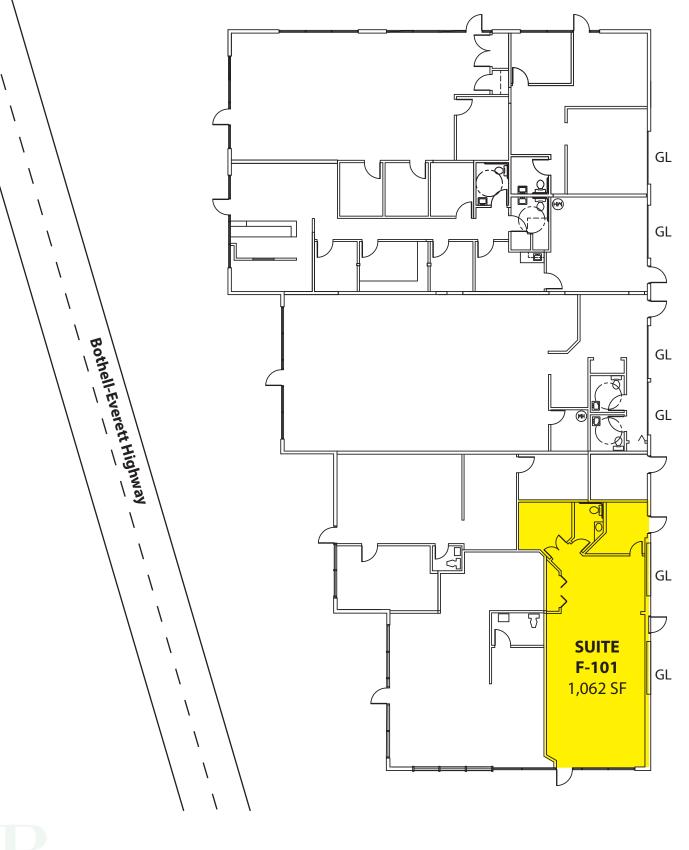

### RETAIL/OFFICE SPACE 1,062 SF Available \$18.50/SF, NNN

### **FEATURES:**

- Exposure to Bothell-Everett Highway
- Monument & Pylon Signage Available
- High-Image, Ample Glass
- Quality Concrete-Tilt, High-Tech Building
- Grade-Level Loading

Rosen~Harbottle Commercial Real Estate | P.O. Box 5003 Bellevue, WA 98009-5003 phone: (425) 454-3030 fax: (425) 454-6705 | www.rosenharbottle.com