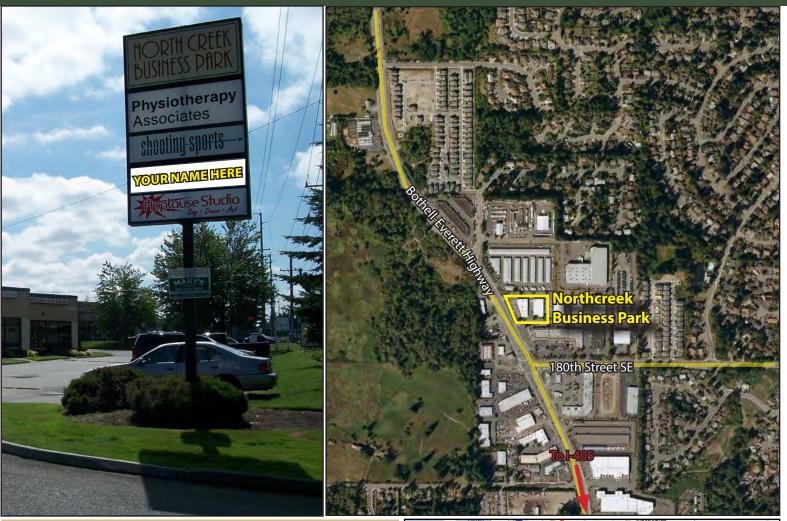

## NORTHCREEK BUSINESS PARK

17901 Bothell-Everett Highway, Bothell, WA 98012

/

Rosen~Harbottle Commercial Real Estate | P.O. Box 5003 Bellevue, WA 98009-5003 phone: (425) 454-3030 fax: (425) 454-6705 | www.rosenharbottle.com Ν

## NORTHCREEK BUSINESS PARK

17901 Bothell-Everett Highway, Bothell, WA 98012

For more information, contact: