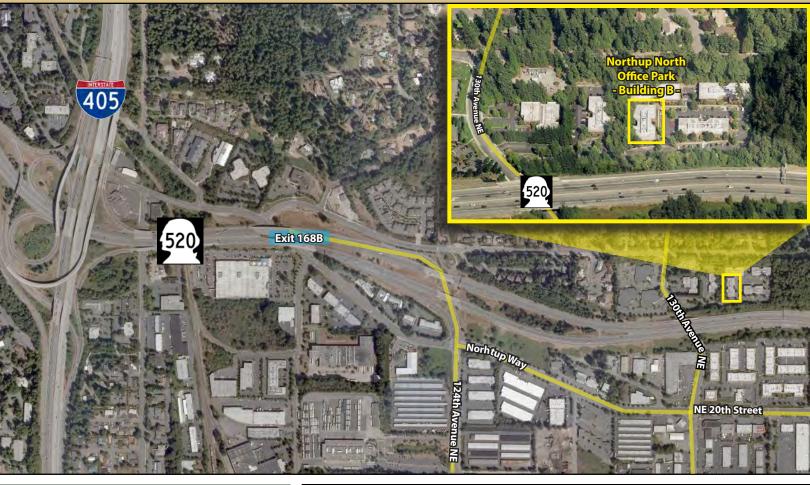

## **Northup North Office Park**

2310 130th Avenue NE, Building B, Bellevue, WA 98005

For more information, contact:

ROSEN~HARBOTTLE
COMMERCIAL REAL ESTATE

#### **BUILDING FEATURES:**

- Brick & Glass Construction
- On-Site Management
- Convenient Access to SR 520 & I-405
- Park-Like Setting

Rosen-Harbottle Commercial Real Estate | P.O. Box 5003 Bellevue, WA 98009-5003 phone: (425) 454-3030 fax: (425) 454-6705 | www.rosenharbottle.com

## **Northup North Office Park**

2310 130th Avenue NE, Building B, Bellevue, WA 98005