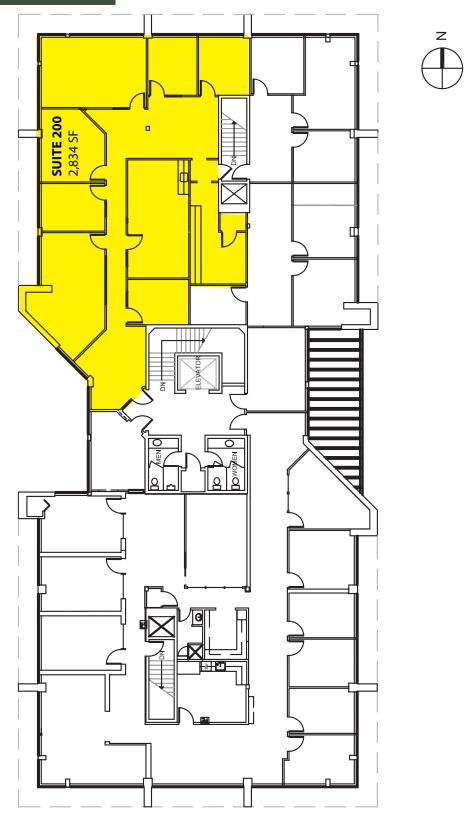

#### **SUITE 200:**

- 6 POs on Glass Line
- Reception, Conference Room,
   Kitchen/Break Room, Server Room
- Water/Park Views

### **Second Floor**