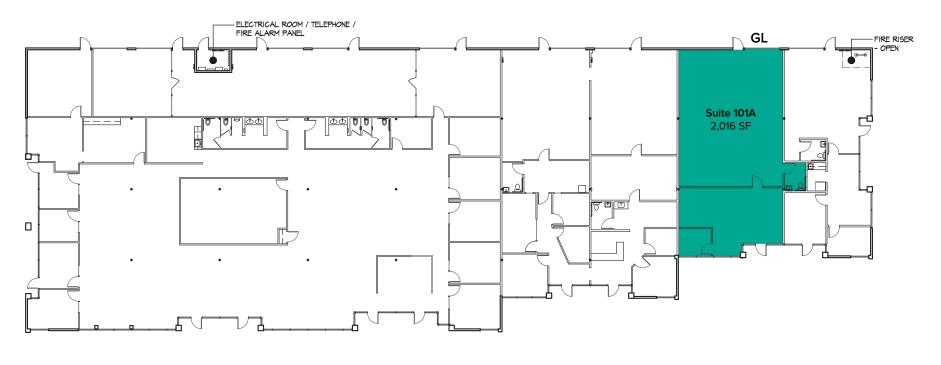

# BUILDING 3 (11824) FLOOR PLAN

Notes: Office/Warehouse space with 1 restroom and 1 grade-level roll-up door.

 $\mathbf{G}$ 

The information provided herein has been obtained from sources believed to be reliable, but no representation or warranty, express or implied, is made with respect to the accuracy or completeness of any such information. Each prospective buyer or tenant should independently investigate, evaluate and verify all information provided herein and any other matters deemed material. Please consult your attorney, tax advisor or other professional advisor. The terms of sale or lease set forth herein are subject to change or withdrawal at any time and without notice.