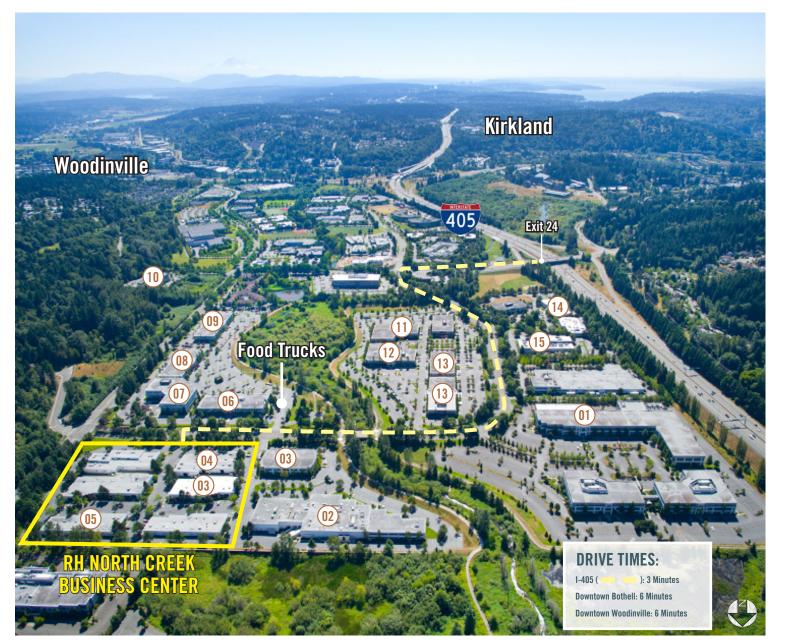

## **CORPORATE NEIGHBORS**

#### LEGEND:

| 01   | AT&T                       |
|------|----------------------------|
| 02   | Valeant Solta Medical      |
| 03   | General Dynamics           |
| 04   | LuxerCare                  |
| 05   | ADT Security               |
| 06   | Google                     |
| 07   | AT&T                       |
| ()8) | United Healthcare Services |
| 09   | Progressive, Banner Bank   |
| (10) | HUB International          |
| (11) | State Farm                 |
| (12) | Talentwise                 |
| (13) | Puget Sound Energy         |
| (14) | Tetra Tech                 |
| (15) | T-Mobile                   |