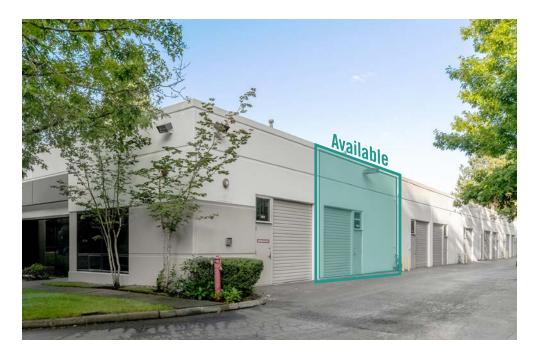

## 2,016 SF Available \$18.50/SF, NNN

# BUILDING 3 (11824) FLOOR PLAN

Notes: Office/Warehouse space with 1 restroom and 1 grade-level roll-up door.

 $\mathbf{G}$ 

The information provided herein has been obtained from sources believed to be reliable, but no representation or warranty, express or implied, is made with respect to the accuracy or completeness of any such information. Each prospective buyer or tenant should independently investigate, evaluate and verify all information provided herein and any other matters deemed material. Please consult your attorney, tax advisor or other professional advisor. The terms of sale or lease set forth herein are subject to change or withdrawal at any time and without notice.