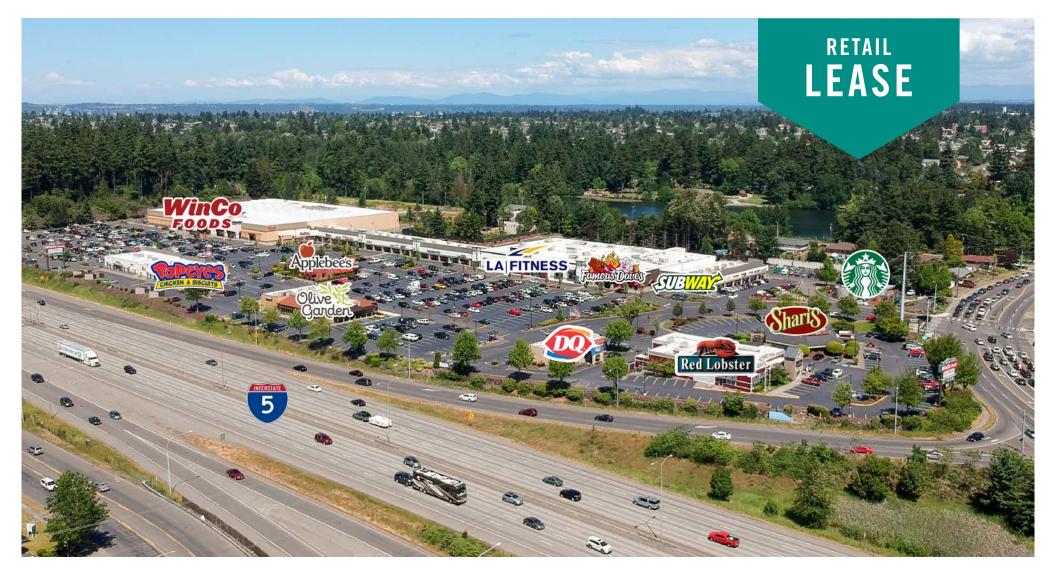

# TACOMA PLACE SHOPPING CENTER

## RETAIL AND RESTAURANT WITH I-5 VISIBILITY

#### FEATURES:

- WinCo Anchored Regional Power Center
- New Anchor Tenant LA Fitness
- Immediately off of I-5 (Exit 129-S 72nd Street)
- Densely Populated Retail Center with National Tenants: Starbuck's, Famous Dave's BBQ, Olive Garden, Red Lobster, Popeyes, Shari's, Dairy Queen, and Subway
- Pad Site with Current Applebee's Building is Available.
  Click Here for Flyer.