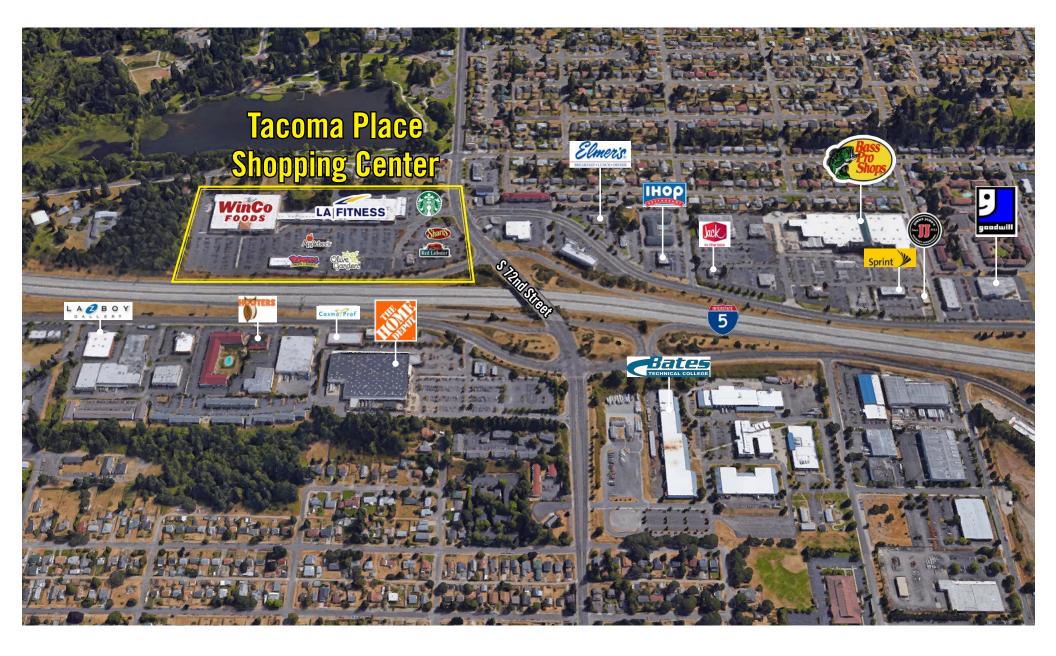

# LOCATION MAP

425.454.3030 rosenharbottle.com PO Box 5003 Bellevue, WA 98009 - 5003