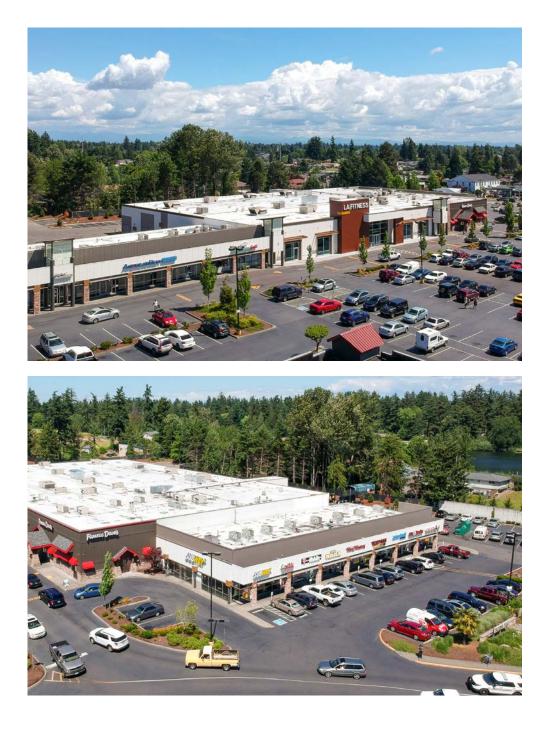

# SITE PLAN

| Suite | Square Feet | Rate                | Available                                                                 | Notes                                                  |
|-------|-------------|---------------------|---------------------------------------------------------------------------|--------------------------------------------------------|
| A-5   | 900 SF      | \$33.00/SF, NNN     | Now                                                                       | Ideal Retail Space for Wireless Cell Phone Businesses. |
| C-34  | 1,200 SF    | \$33.00/SF, NNN     | Now                                                                       | Former Salon Space located across from Starbucks.      |
|       |             | Suite A-5<br>900 SF | Pad Site 1919        Building: 5,500 S        Land: 6,770 SF        Clive |                                                        |