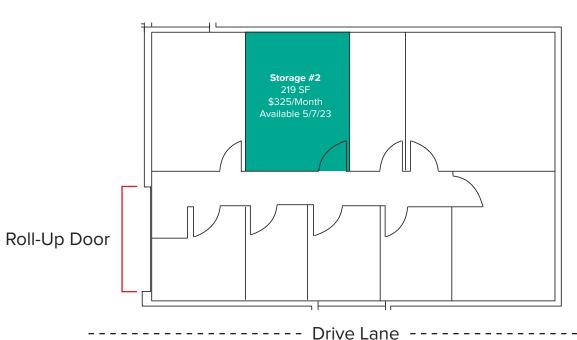

# VILLAGE OFFICE PARK STORAGE 219 SF AVAILABLE \$325.00/Month Available 5/7/2023