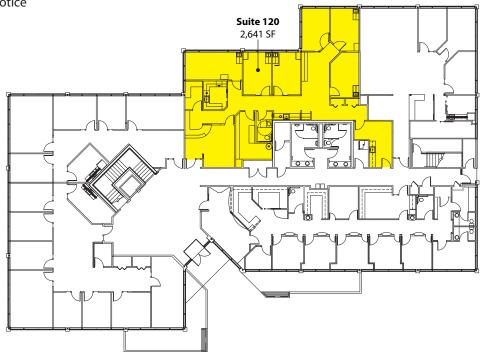

### **Building F - Second Floor**

2 POs & Reception Available Now

### **Building G - First Floor**

Extensive Medical Build Out Available with 60 days notice

Floor plans not to scale as shown

Rosen~Harbottle Commercial Real Estate | P.O. Box 5003 Bellevue, WA 98009-5003 phone: (425) 454-3030 fax: (425) 454-6705 | www.rosenharbottle.com