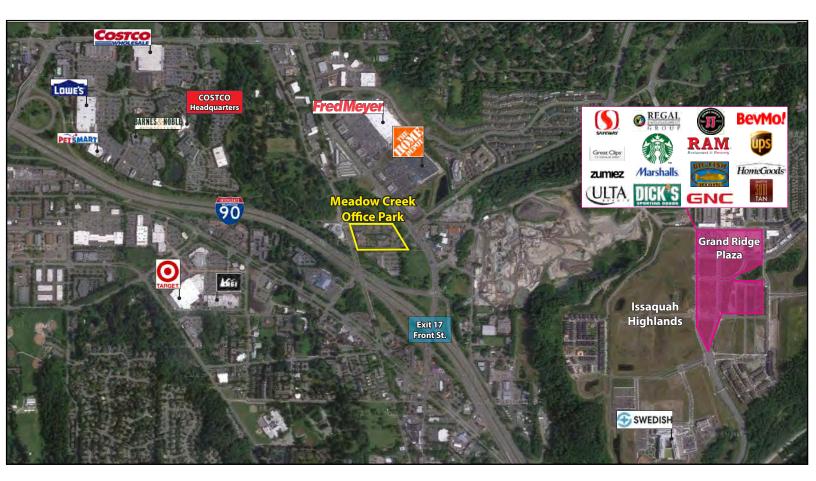

### **MEADOW CREEK OFFICE PARK**

22500-22619 SE 64th Place, Issaquah, WA 98027

#### **FEATURES:**

- Minutes from Costco Headquarters
- Class A Finishes
- Amazing Location off I-90 at Front St./E Lake Sammamish Pkwy
- Nearby Amenities Include Retailers, Grocers, Restaurants, Hospital & Parks
- Private Balcony & Free Surface Parking
- Park-Like, Campus Setting

### **MEADOW CREEK OFFICE PARK**

22500-22619 SE 64<sup>th</sup> Place, Issaquah, WA 98027