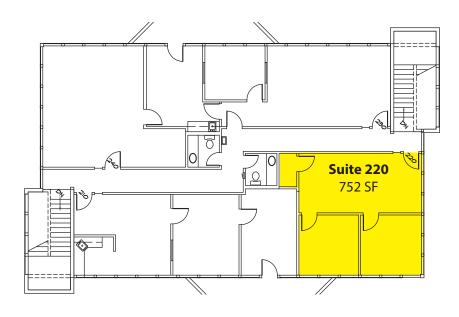

### **Building F - Second Floor**

2 POs & Reception Available Now

### **Building G - First Floor**

Extensive Medical Build Out Available with 60 days notice

Floor plans not to scale as shown

Rosen~Harbottle Commercial Real Estate | P.O. Box 5003 Bellevue, WA 98009-5003 phone: (425) 454-3030 fax: (425) 454-6705 | www.rosenharbottle.com