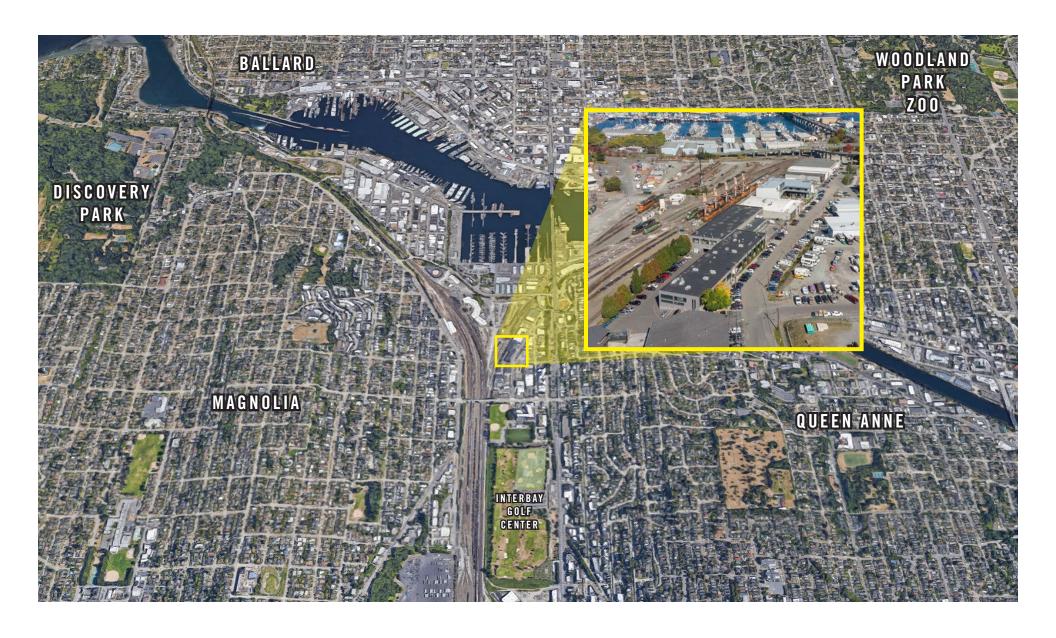

O Box 5003 Bellevue, WA 98009 - 5003



### LOWER LEVEL FLOOR PLAN

#### **SUITE 114/116**

- Available now
- 3,193 SF
- \$16.00/SF, NNN
- · Existing machine shop with heavy power
  - 3 phase, 600+ amps
- · Open warehouse area
- Abundant natural light
- · Roll-up door entry to the common corridor
- · Walking distance to restaurants & transit
- Great in-city location
- · Quick access to 15th Avenue W
- Free parking





**Suite 114/116** 3,193 SF

# **LOCATION MAP**

- (11) Fisherman's Terminal
- (12) La Palma Family Mexican Restaurant
- 03 QFC
- Pagliacci's Pizza
- **05** Starbucks
- Red Mill Burgers
- Tuk Tuk Thai Kitchen
- OB Slate Apartments
- 109 Interbay Athletic Fields
- 10 Interbay Golf Center
- (11) Whole Foods
- US Post Office
- Seattle Pacific University





# **LOCATION MAP**