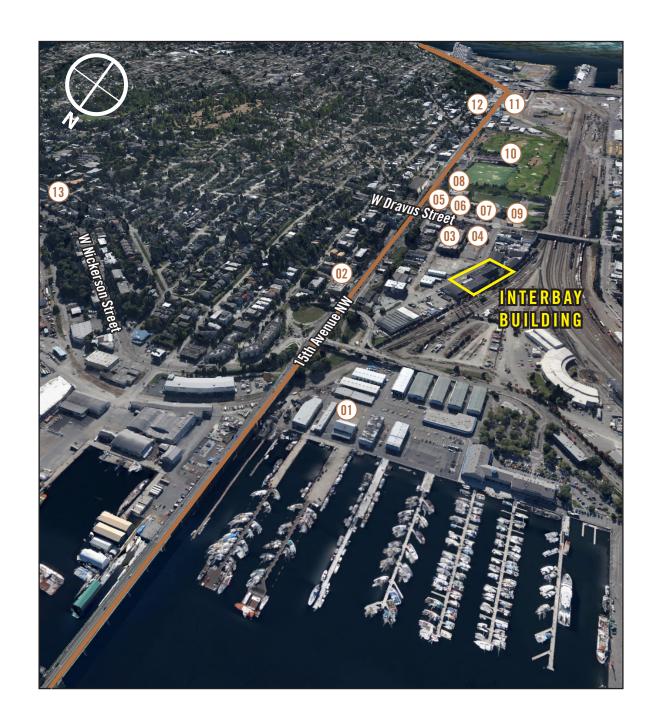

# **LOCATION MAP**

- (11) Fisherman's Terminal
- (12) La Palma Family Mexican Restaurant
- 03 QFC
- Pagliacci's Pizza
- **05** Starbucks
- Red Mill Burgers
- Tuk Tuk Thai Kitchen
- OB Slate Apartments
- 109 Interbay Athletic Fields
- 10 Interbay Golf Center
- (11) Whole Foods
- US Post Office
- Seattle Pacific University

# **LOCATION MAP**