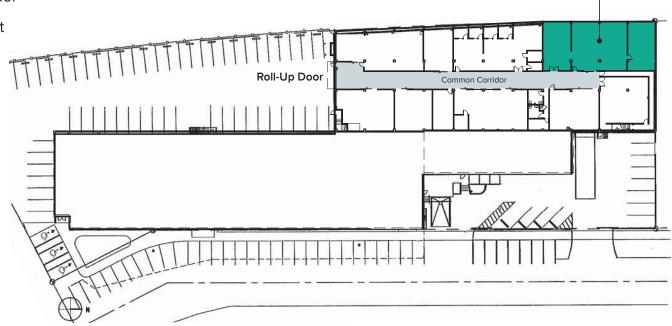

### LOWER LEVEL FLOOR PLAN

#### **SUITE 114/116**

- Available now
- 3,193 SF
- \$16.00/SF, NNN
- · Existing machine shop with heavy power
  - 3 phase, 600+ amps
- · Open warehouse area
- Abundant natural light
- · Roll-up door entry to the common corridor
- · Walking distance to restaurants & transit
- Great in-city location
- · Quick access to 15th Avenue W
- Free parking

**Suite 114/116** 3,193 SF