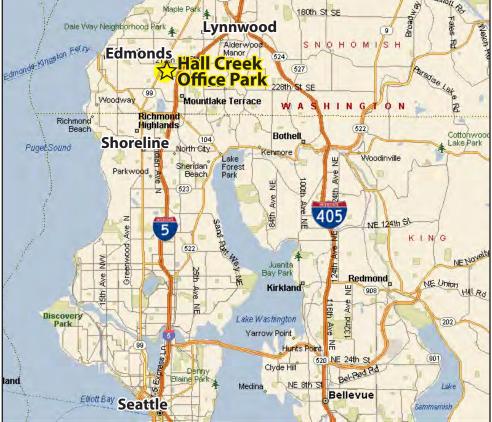

# HALL CREEK OFFICE PARK

6912 220th Street SW, Mountlake Terrace, WA 98043

## HALL CREEK OFFICE PARK 6912 220th Street SW, Mountlake Terrace, WA 98043

For more information, contact: