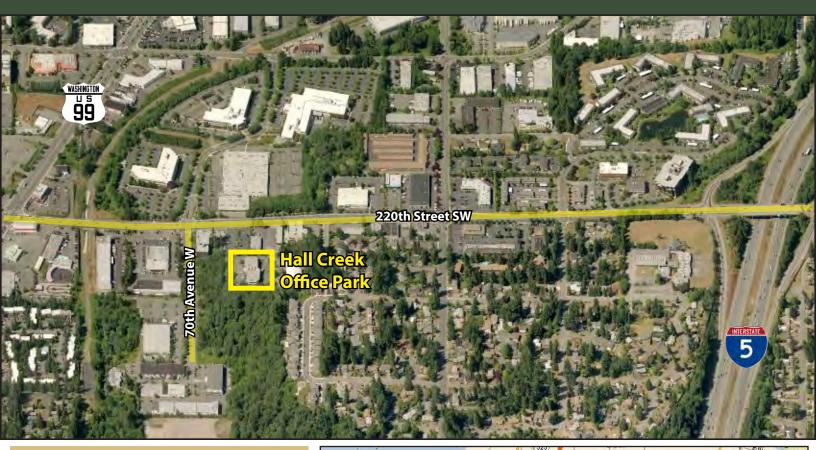

# HALL CREEK OFFICE PARK

6912 220th Street SW, Mountlake Terrace, WA 98043

## HALL CREEK OFFICE PARK 6912 220th Street SW, Mountlake Terrace, WA 98043

For more information, contact: