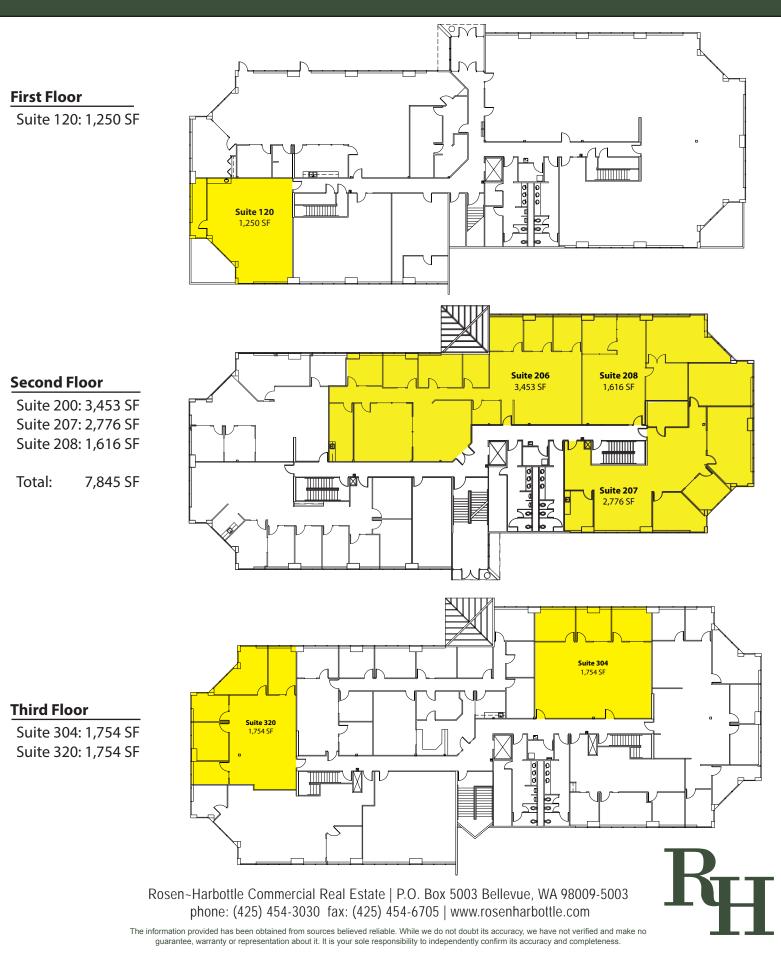

# Affordable Northend Office Space 1,250 SF - 7,845 SF Available \$19.00/SF, Full Service

#### **FEATURES:**

- Quick Access to I-5, Hwy 99 & Northgate
- Minutes from Swedish-Edmonds Hospital
- Concrete, Steel and Glass Construction
- Monument Signage Available
- \$1 Million Building Renovation
- Corner Suites with Extensive Winow Line

Rosen~Harbottle Commercial Real Estate | P.O. Box 5003 Bellevue, WA 98009-5003 phone: (425) 454-3030 fax: (425) 454-6705 | www.rosenharbottle.com

The information provided has been obtained from sources believed reliable. While we do not doubt its accuracy, we have not verified and make no guarantee, warranty or representation about it. It is your sole responsibility to independently confirm its accuracy and completeness.