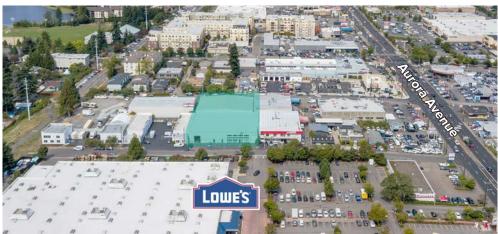

## NORTH SEATTLE INDUSTRIAL BUILDING

921 - 938 North 127th/128th Street | Seattle, WA 98133

#### **Brian Stewart**

425.289.2222 brians@rosenharbottle.com



# N 127th Street - Suites 938 & 931





The information provided herein has been obtained from sources believed to be reliable, but no representation or warranty, express or implied, is made with respect to the accuracy or completeness of any such information. Each prospective buyer or tenant should independently investigate, evaluate and verify all information provided herein and any other matters deemed material. Please consult your attorney, tax advisor or other professional advisor. The terms of sale or lease set forth herein are subject to change or withdrawal at any time and without notice.

# INDUSTRIAL BUILDING FOR LEASE OR SALE OWNER/USER OPPORTUNITY

Offering Price: \$8,380,000

Divisible: 1,104 SF - 18,428 SF

#### PROPERTY DETAILS:

- Rare North Seattle location
- Land: 36,767 SF
- Heavy power available
- Future re