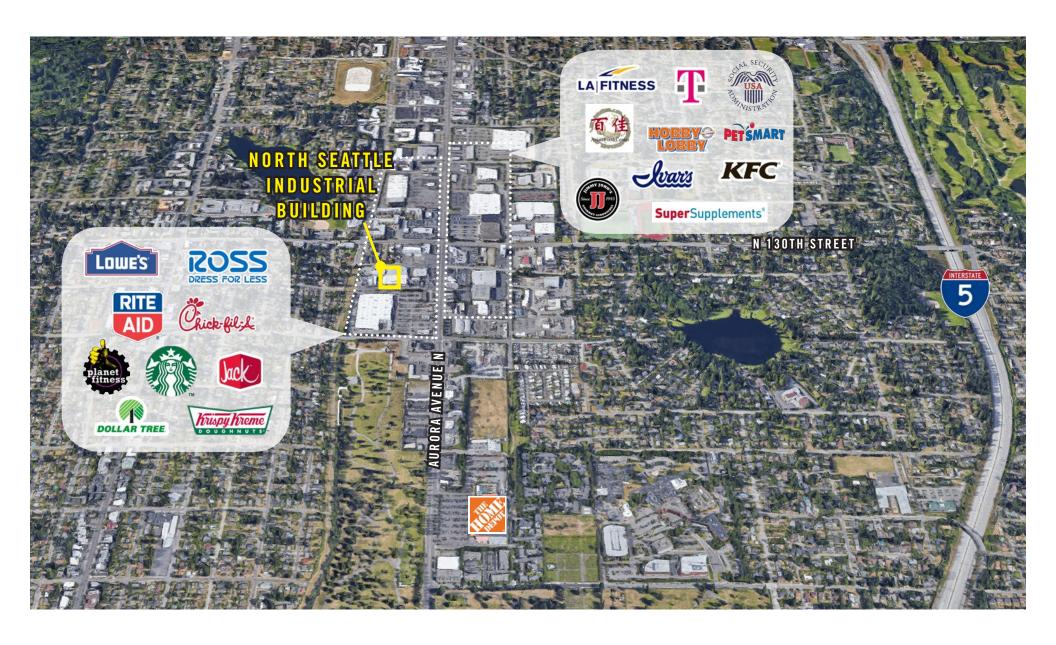

r Height. <b>Available</b> with 90 days' notice.                                                                            |
| Contiguous | 18,428 SF   | Call Agent     | Includes Suites 921 and 938.                                                                                                                                                             |





# SECOND LEVEL FLOOR PLAN

| Suite | Square Feet | Rate       | Notes                                                                                    |
|-------|-------------|------------|------------------------------------------------------------------------------------------|
| 931   | 1104 SF     | Call Agent | Second floor office with kitchenette/break room area and restroom. Can be made available |





# **LOCATION MAP**