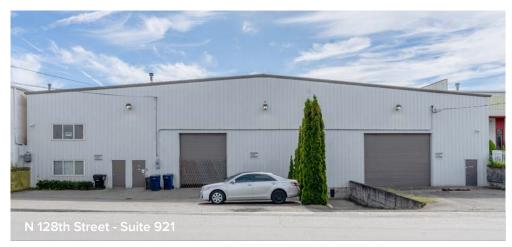

## FIRST LEVEL FLOOR PLAN

| Suite      | Square Feet | Rate           | Notes                                                                                                                                                                                    |
|------------|-------------|----------------|------------------------------------------------------------------------------------------------------------------------------------------------------------------------------------------|
| 921        | 11,824 SF   | \$1.25/SF, NNN | Open warehouse with small office and Grade-Level loading. Potential Dock-High door. 20' - 26' Clear Height. Ideal use for Recreational Warehouse Space.  Available with 90 days' notice. |
| 938        | 6,604 SF    | \$1.25/SF, NNN | Warehouse with small office and Grade-Level loading. 16' Clear Height. <b>Available</b> with 90 days' notice.                                                                            |
| Contiguous | 18,428 SF   | Call Agent     | Includes Suites 921 and 938.                                                                                                                                                             |