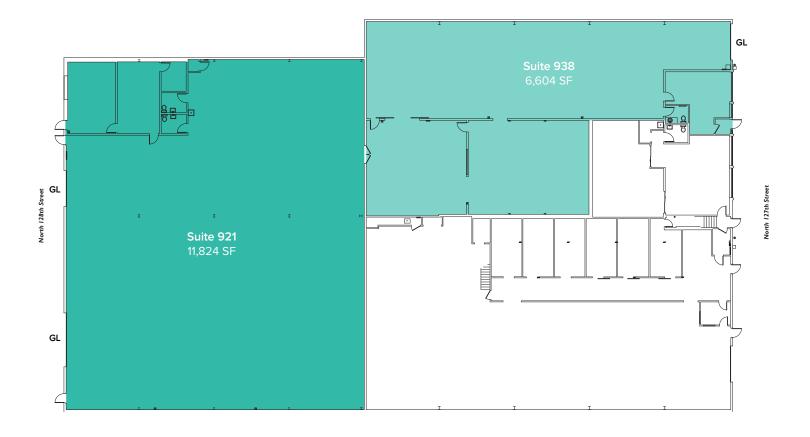

## FIRST LEVEL FLOOR PLAN

| Suite      | Square Feet | Rate           | Notes                                                                                                                                                                                    |
|------------|-------------|----------------|------------------------------------------------------------------------------------------------------------------------------------------------------------------------------------------|
| 921        | 11,824 SF   | \$1.25/SF, NNN | Open warehouse with small office and Grade-Level loading. Potential Dock-High door. 20' - 26' Clear Height. Ideal use for Recreational Warehouse Space.  Available with 90 days' notice. |
| 938        | 6,604 SF    | \$1.25/SF, NNN | Warehouse with small office and Grade-Level loading. 16' Clear Height. <b>Available</b> with 90 days' notice.                                                                            |
| Contiguous | 18,428 SF   | Call Agent     | Includes Suites 921 and 938.                                                                                                                                                             |

# SECOND LEVEL FLOOR PLAN

| Suite | Square Feet | Rate       | Notes                                                                                    |
|-------|-------------|------------|------------------------------------------------------------------------------------------|
| 931   | 1104 SF     | Call Agent | Second floor office with kitchenette/break room area and restroom. Can be made available |