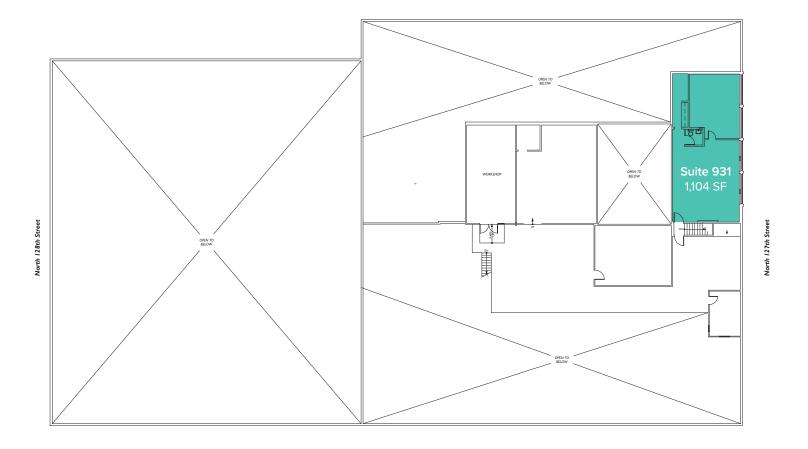

# SECOND LEVEL FLOOR PLAN

| Suite | Square Feet | Rate       | Notes                                                                                    |
|-------|-------------|------------|------------------------------------------------------------------------------------------|
| 931   | 1104 SF     | Call Agent | Second floor office with kitchenette/break room area and restroom. Can be made available |