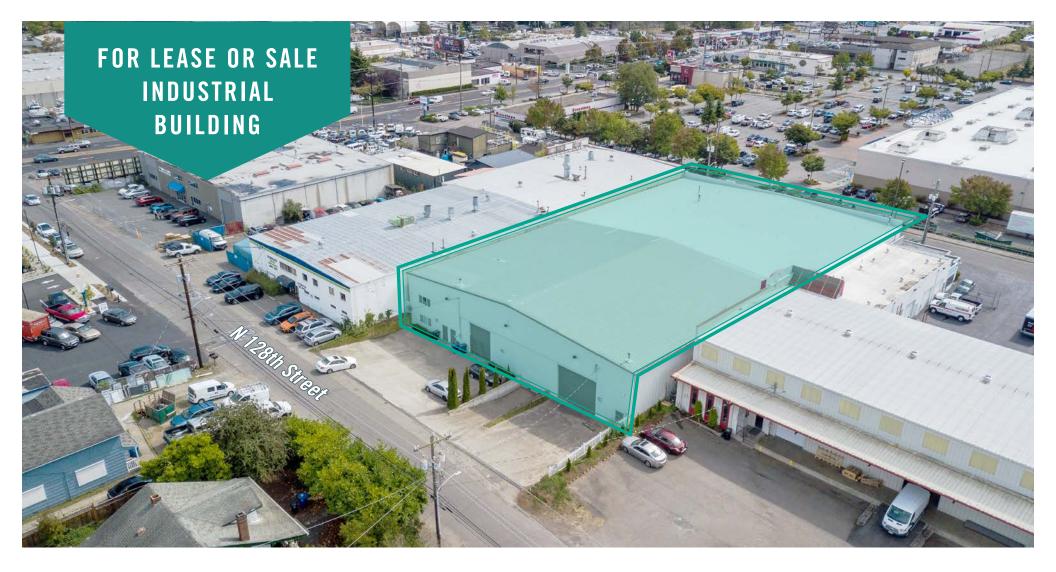

## NORTH SEATTLE INDUSTRIAL BUILDING

921 - 938 North 127th/128th Street | Seattle, WA 98133

# INDUSTRIAL BUILDING FOR LEASE OR SALE OWNER/USER OPPORTUNITY

Offering Price: \$8,380,000

Divisible: 1,104 SF - 18,428 SF

#### PROPERTY DETAILS:

- Rare North Seattle location
- Land: 36,767 SF
- Heavy power available
- Future redevelopment potential Zoning: NC3-75 (M)
- Minutes from retail and restaurant amenities on Aurora Avenue
- Quick access to I-5 and future light rail station
- Suite 921 Ideal Use: Recreational Warehouse Space