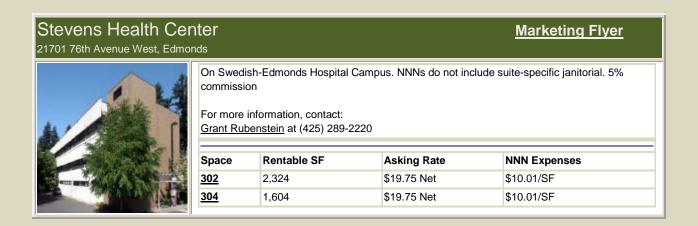

|

## Northcreek Business Park

17901 Bothell-Everett Highway, Bothell

## Marketing Flyer



High Image, concrete tilt-up construction. Frontage to Bothell-Everett Highway. NNNs do not include trash. 5% Commission.

For more information, contact:

Jack Rosen at (425) 289-2221 or Brian Stewart at (425) 289-2222

| Space | Rentable SF | Asking Rate | NNN Expenses |  |
|-------|-------------|-------------|--------------|--|
| F-104 | 2,234       | \$20.00 Net | \$6.37/SF    |  |
| F-106 | 2,372       | \$20.00 Net | \$6.37/SF    |  |

Page 2 of 3

#### **Rosen-Harbottle Commercial Real Estate**

PO Box 5003 | Bellevue, WA 98009-5003 Phone: (425) 454-3030 | Fax (425) 454-6705

www.rosenharbottle.com



# Rosen-Harbottle Commercial Real Estate Exclusive Northend Office Properties for Lease



Page 3 of 3

PO Box 5003 | Bellevue, WA 98009-5003 Phone: (425) 454-3030 | Fax (425) 454-6705 www.rosenharbottle.com