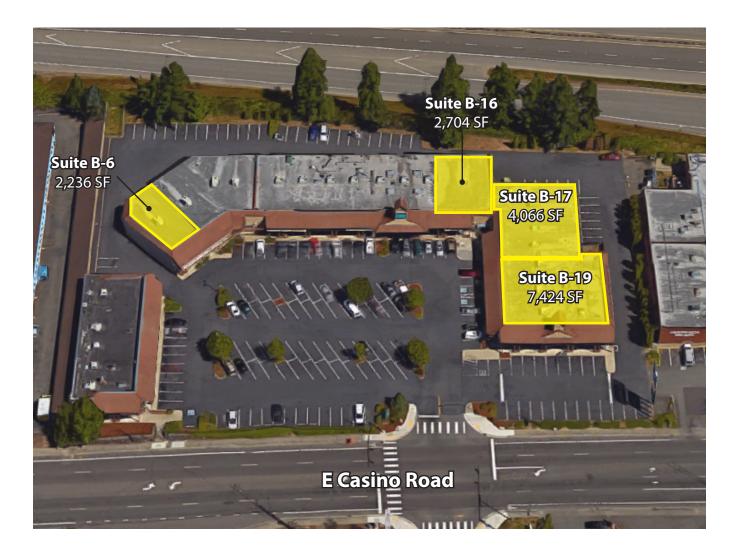

#### **AVAILABLE SPACE**

| Suite      | Square Feet | Available |
|------------|-------------|-----------|
| B-6        | 2,236       | Now       |
| B-16       | 2,704       | Now       |
| B-17       | 4,066       | 30 Days   |
| B-19       | 7,424       | Now       |
| Contiguous | 14,194      |           |