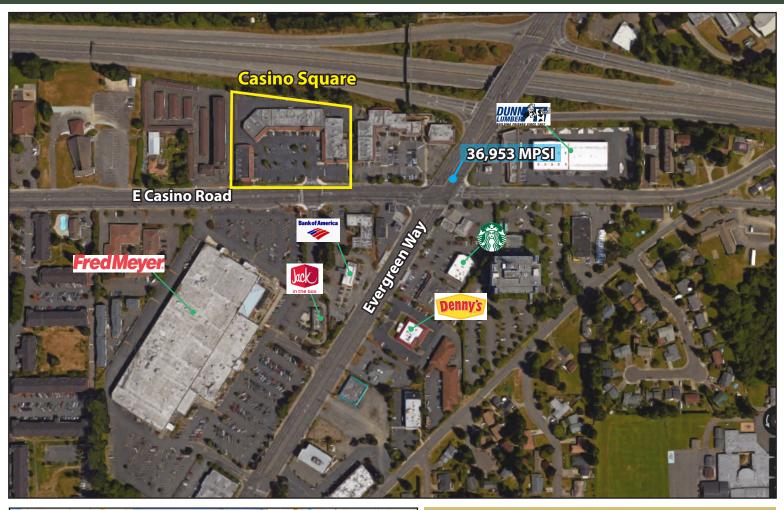

#### **FEATURES:**

- Across the Street from Fred Meyer
- 1 Block from High-Traffic Intersection of Evergreen Way
- Motivated Landlord
- Abundant Parking
- Storefront & Street Signage

Rosen~Harbottle Commercial Real Estate | PO Box 5003, Bellevue, WA 98009-5003 Phone: (425) 454-3030 Fax: (425) 454-6705 | www.rosenharbottle.com