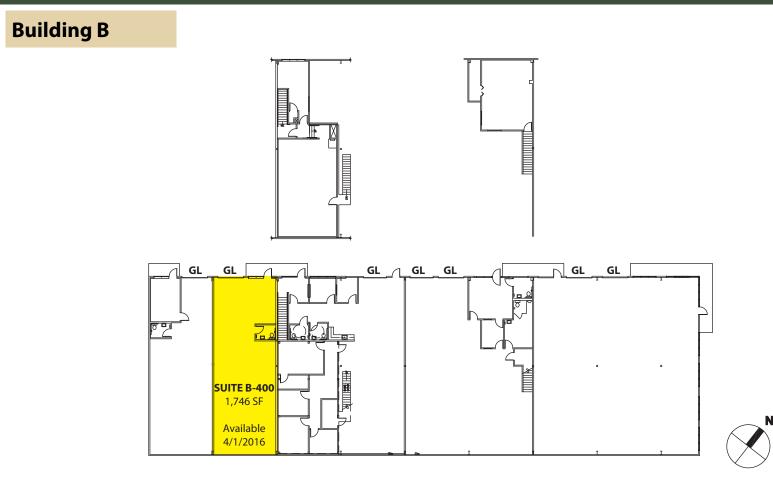

### **OFFICE/WHSE ON AIRPORT RD**

| Suite                                         | Total SF | Rent/<br>Month | NNN   | Total/<br>Month |
|-----------------------------------------------|----------|----------------|-------|-----------------|
| B-400                                         | 1,746 SF | \$1,135        | \$454 | \$1,589         |
| Notes: Clear span, shell warehouse with 1 GL. |          |                |       |                 |

### FEATURES:

- Rare Flex Space Available
- Grade Level Loading
- Glass Storefront
- Quick Access to Paine Field, Hwy 99, and I-5
  - 22' Clear Height
  - Sprinklered Building

Rosen~Harbottle Commercial Real Estate | P.O. Box 5003 Bellevue, WA 98009-5003 phone: (425) 454-3030 fax: (425) 454-6705 | www.rosenharbottle.com