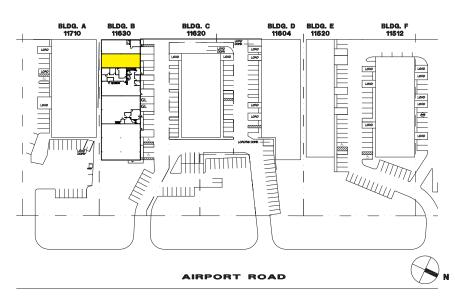

### **Site Plan**

Rosen~Harbottle Commercial Real Estate | P.O. Box 5003 Bellevue, WA 98009-5003 phone: (425) 454-3030 fax: (425) 454-6705 | www.rosenharbottle.com

The information provided has been obtained from sources believed reliable. While we do not doubt its accuracy, we have not verified and make no guarantee, warranty or representation about it. It is your sole responsibility to independently confirm its accuracy and completeness.