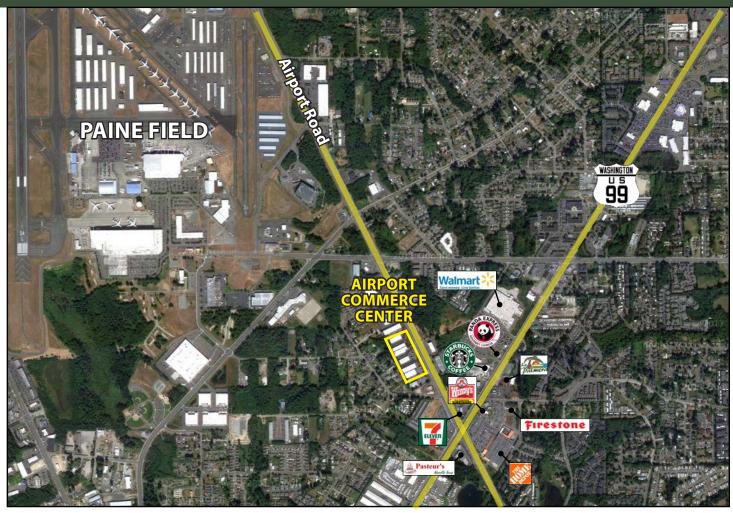

### FEATURES:

- Rare Flex Space Available
- Grade Level Loading
- Glass Storefront
- Quick Access to Paine Field, Hwy 99, and I-5
  - 22' Clear Height
  - Sprinklered Building

Rosen~Harbottle Commercial Real Estate | P.O. Box 5003 Bellevue, WA 98009-5003 phone: (425) 454-3030 fax: (425) 454-6705 | www.rosenharbottle.com