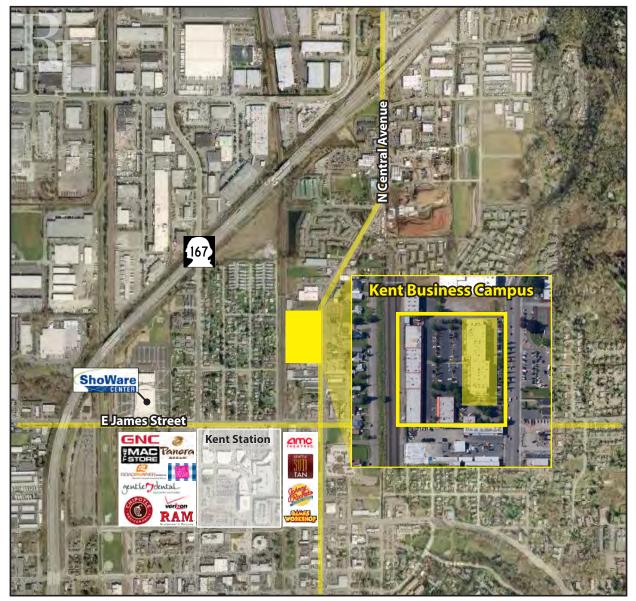

# KENT BUSINESS CAMPUS

841 N Central Avenue, Kent, WA 98032

Rosen~Harbottle Commercial Real Estate | P.O. Box 5003 Bellevue, WA 98009-5003 phone: (425) 454-3030 fax: (425) 454-6705 | www.rosenharbottle.com

# **Office/Tech or Retail Space** 748 SF - 10,134 SF Full Floor Available

### **FEATURES:**

- •\$12.00/SF, NNN
- Turn Key Build Out
- Custom Suite Sizes Ready for Build Out
- Prominent Signage on N Central Avenue
- Quick Access to SR 167, SR 516 & Downtown Kent
- New Lobby Renovation & Exterior Paint
- Concrete, Steel & Glass Construction
- 5% Commission + \$1.00/SF Bonus -