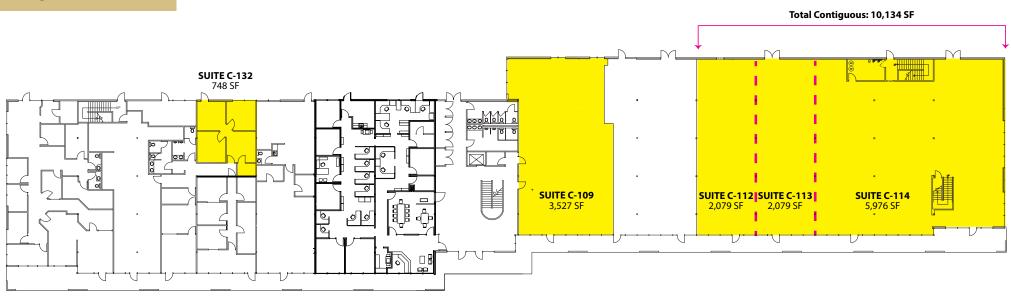

## **KENT BUSINESS CAMPUS** 841 N Central Avenue, Kent, WA 98032

**Building C - First Floor** 

Rosen~Harbottle Commercial Real Estate | P.O. Box 5003 Bellevue, WA 98009-5003 phone: (425) 454-3030 fax: (425) 454-6705 | www.rosenharbottle.com

# **Office/Tech or Retail Space** 748 SF - 10,134 SF Full Floor Available