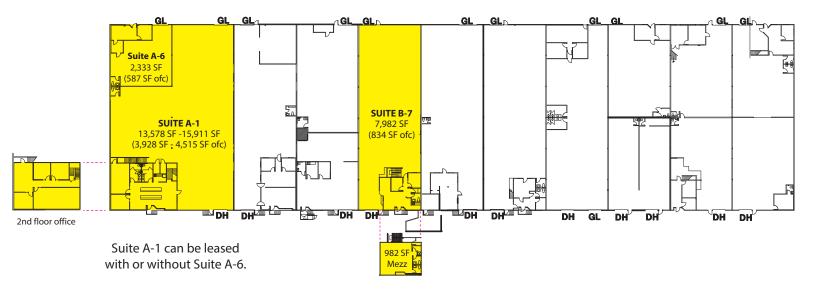

#### SPACE AVAILABLE

| Suite   | e Square Footage                     |  |
|---------|--------------------------------------|--|
| A-1     | 13,578 SF (3,928 SF ofc)             |  |
| A-1/A-6 | 15,911 SF (4,515 SF ofc)             |  |
| B-7     | 7,982 SF ( 834 SF ofc   982 SF mezz) |  |

# **RARE WAREHOUSE AVAILABLE**

| Suite   | Total SF  | Office SF | Mezz SF | Rent/<br>Month | NNN     | Total/<br>Month | Avail  |
|---------|-----------|-----------|---------|----------------|---------|-----------------|--------|
| A-1     | 13,578 SF | 3,928 SF  | -       | \$11,865       | \$3,802 | \$15,667        | 4/1/16 |
| A-1/A-6 | 15,911 SF | 4,515 SF  | -       | \$13,845       | \$4,455 | \$18,300        | 4/1/16 |
| B-7     | 7,982 SF  | 834 SF    | 982 SF  | \$6,055        | \$1,960 | \$8,015         | Now    |