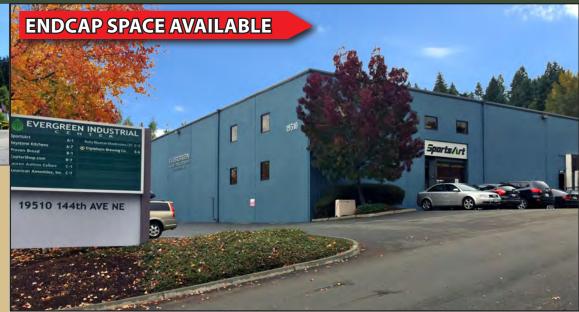

# **EVERGREEN INDUSTRIAL CENTER**

19510 144th Avenue NE, Woodinville, WA 98072

### FEATURES:

- \$1.35/SF Office | \$0.75/SF Mezz | \$0.68/SF Whse
- Visibility Facing 144th Avenue NE
- Quick Access to SR 522 & I-405
- DH & GL Loading
- 20' 24' Clear Height
- Sprinklered & 3-Phase Power
- Ideal Uses: Distribution, Manufacturing, Storage, Winery, Brewery