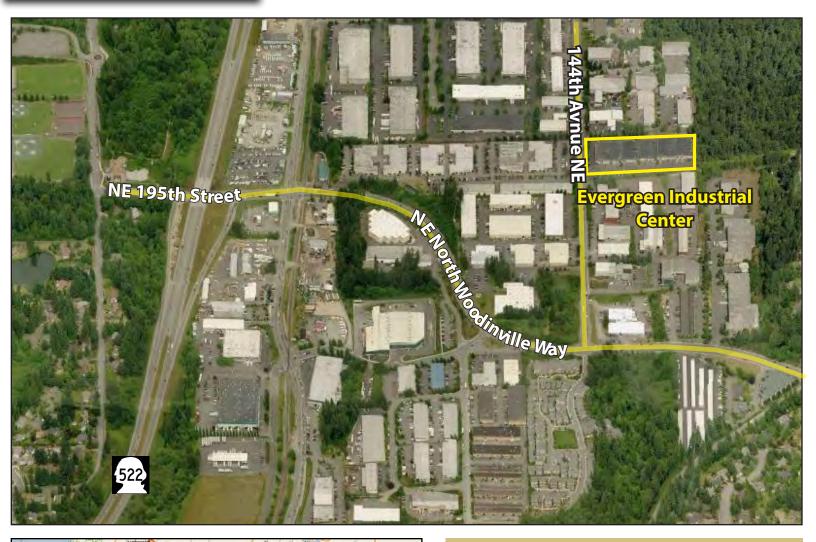

# **EVERGREEN INDUSTRIAL CENTER**

19510 144th Avenue NE, Woodinville, WA 98072

#### **LOCATION INFORMATION**

For more information, contact: