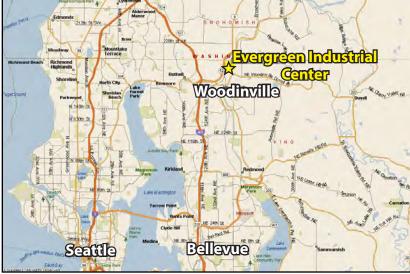

# **EVERGREEN INDUSTRIAL CENTER**

19510 144th Avenue NE, Woodinville, WA 98072

#### **LOCATION INFORMATION**

For more information, contact: