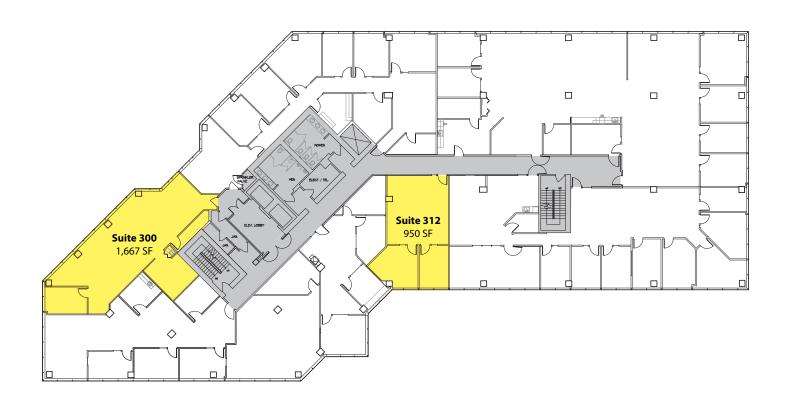

## **Third Floor**

| Suite | Square Feet | Available |
|-------|-------------|-----------|
| 300   | 1,667 SF    | Now       |
| 312   | 950 SF      | Now       |

19401 40th Avenue W, Lynnwood, WA 98036