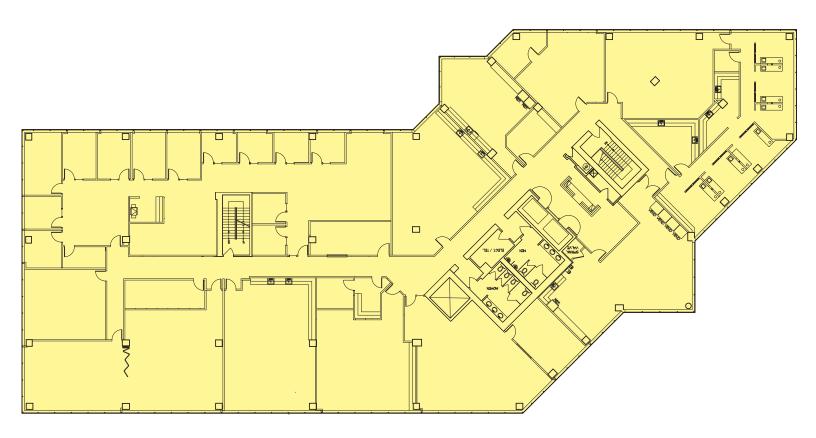

### **Fourth Floor**

## **Full Floor Available**

| Suite | Square Feet      | Available |
|-------|------------------|-----------|
| 400   | ~8,000-19,636 SF | 60 days   |

### - Building Signage Available -

19401 40th Avenue W, Lynnwood, WA 98036