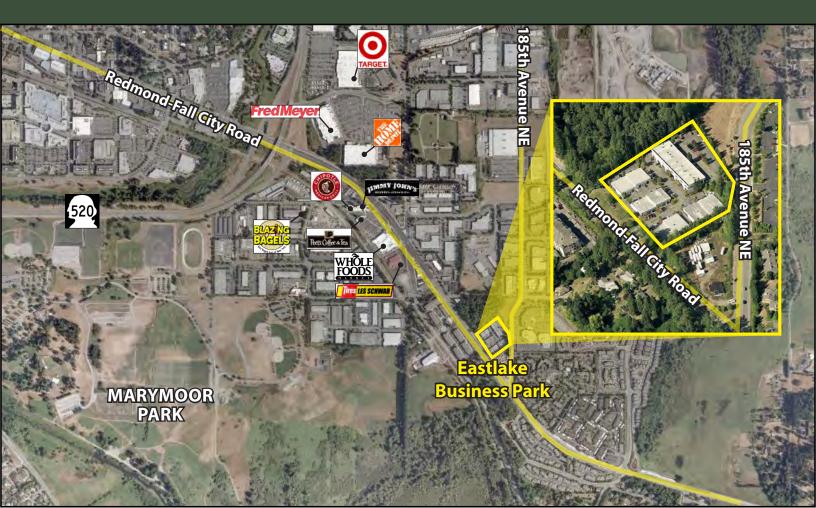

### **FEATURES:**

- \$1.25/SF Ofc | \$0.65/SF Whse (NNN)
- Nearby Amenities Include Home Depot, Whole Foods, Chipotle, Jimmy John's & More
- Quick Access to SR 520
- 14' 16' Clear Height
- GL Rollup Door
- Quality Concrete Tilt-Up Construction
- Professional, Business Park Setting
- Rosen~Harbottle Commercial Real Estate | P.O. Box 5003 Bellevue, WA 98009-5003 phone: (425) 454-3030 fax: (425) 454-6705 | www.rosenharbottle.com