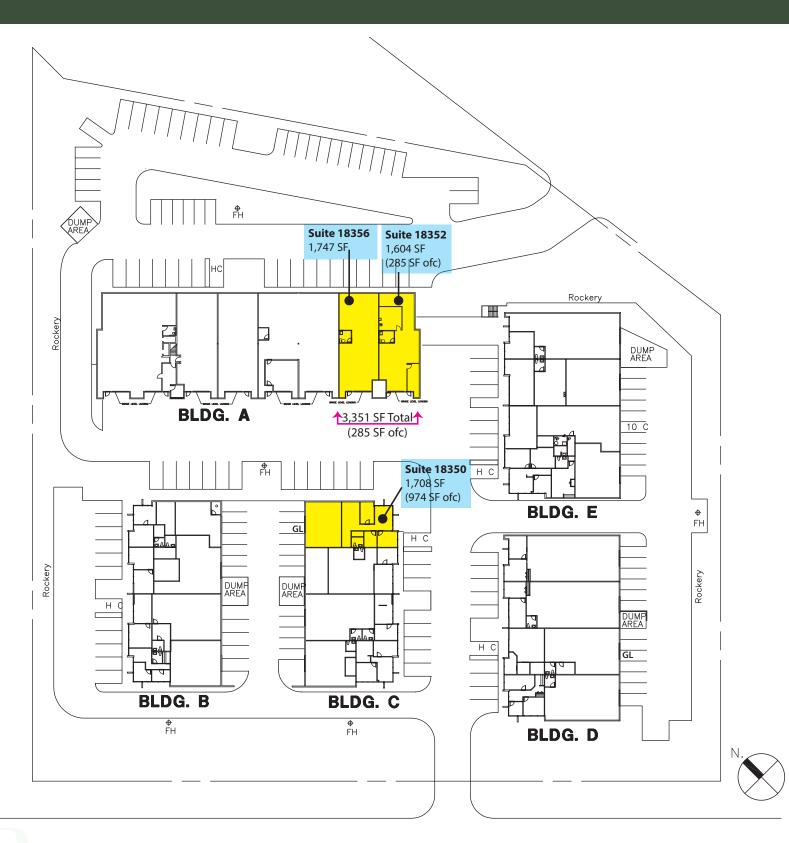

## **REDMOND INCUBATOR SPACE**

| Suite  | Total SF | Office SF | Rent/<br>Month | NNN   | Total/<br>Month | Avail   |
|--------|----------|-----------|----------------|-------|-----------------|---------|
| 18356* | 1,747 SF | 0 SF      | \$1,174        | \$542 | \$1,716         | 30 days |
| 18350  | 1,708 SF | 974 SF    | \$1,695        | \$529 | \$2,224         | 5/1/14  |
| 18352* | 1,604 SF | 285 SF    | \$1,214        | \$497 | \$1,711         | 30 days |

\*Suites 18352 & 18356 are contiguous for 3,351 SF (285 SF ofc) total.