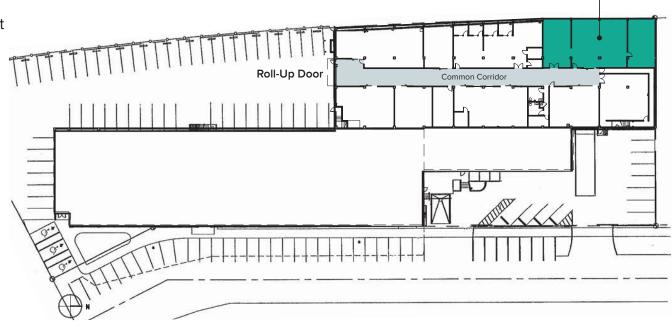

### INTERBAY BUILDING

3401-3441 Thorndyke Avenue W | Seattle, WA 98119

Caleb Farnworth, CCIM

425.289.2235 calebf@rosenharbottle.com



### LOWER LEVEL FLOOR PLAN

#### **SUITE 114/116**

- Available 12/1/2021
- 3,193 SF
- \$16.00/SF, NNN
- Existing machine shop with heavy power
  - 3 phase, 600+ amps
- · Open warehouse area
- Abundant natural light
- · Roll-up door entry to the common corridor
- · Walking distance to restaurants & transit
- Great in-city location
- · Quick access to 15th Avenue W
- Free parking





**Suite 114/116** 3,193 SF

## **LOCATION MAP**

- (11) Fisherman's Terminal
- (12) La Palma Family Mexican Restaurant
- 03 QFC
- Pagliacci's Pizza
- **05** Starbucks
- Red Mill Burgers
- Tuk Tuk Thai Kitchen
- OB Slate Apartments
- 109 Interbay Athletic Fields
- 10 Interbay Golf Center
- (11) Whole Foods
- US Post Office
- Seattle Pacific University





# **LOCATION MAP**