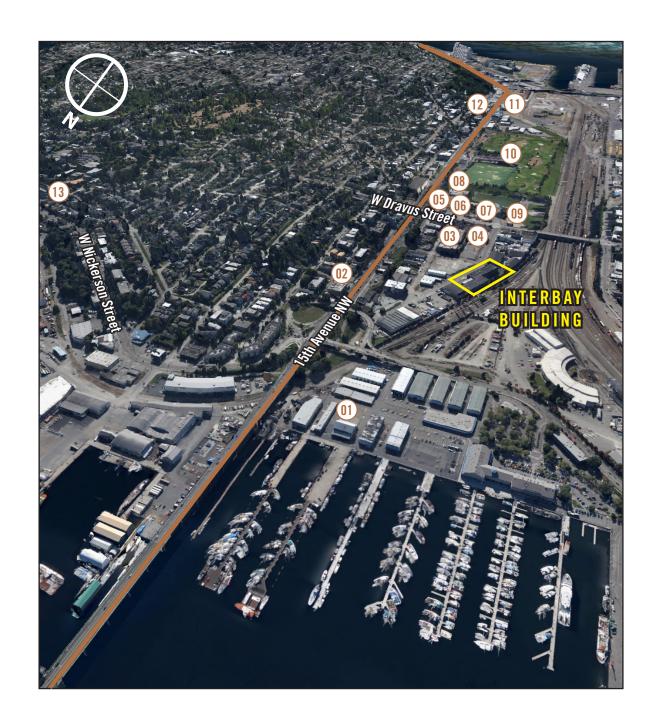

## **LOCATION MAP**

- (11) Fisherman's Terminal
- (12) La Palma Family Mexican Restaurant
- 03 QFC
- Pagliacci's Pizza
- **05** Starbucks
- Red Mill Burgers
- Tuk Tuk Thai Kitchen
- OB Slate Apartments
- 109 Interbay Athletic Fields
- 10 Interbay Golf Center
- (11) Whole Foods
- US Post Office
- Seattle Pacific University

# **LOCATION MAP**