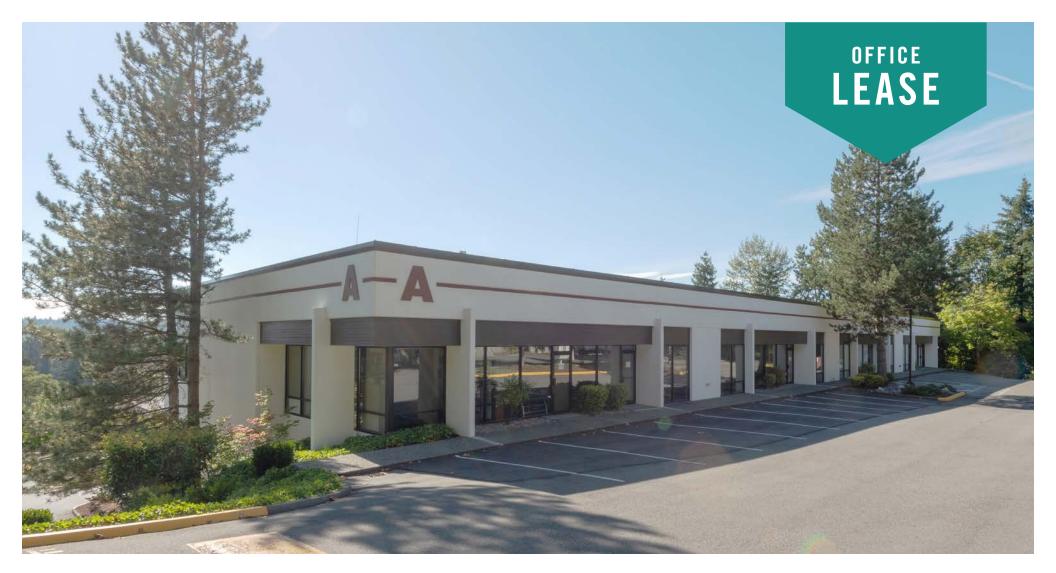

### **EASTLAKE BUSINESS PARK,** Building A 18336-18398 Redmond-Fall City Road | Redmond, WA 98052

## OFFICE SPACE WITH VIEW OF MARYMOOR PARK AND LAKE SAMMAMISH

## 2,733 SF Available \$22.00/SF, NNN