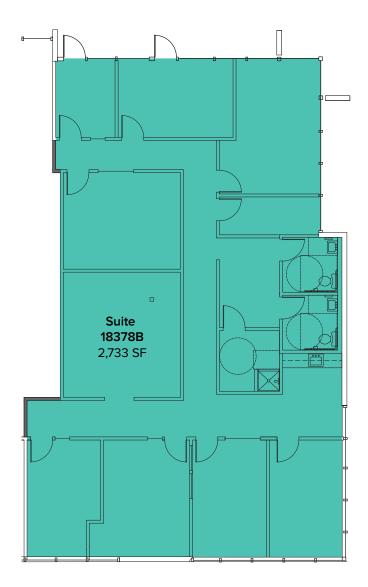

# SUITE 18378B FLOOR PLAN

### **SUITE FEATURES**

- Available Now
- 2,733 SF
- \$22.00/SF, NNN
- Second Floor, End Cap Office
- 5 Private Offices
- 1 Conference Room
- 2 Restrooms
- Reception Area
- Break Room
- Storage Room
- Includes desirable window line providing natural light

and a view of the Olympic Mountains

The information provided herein has been obtained from sources believed to be reliable, but no representation or warranty, express or implied, is made with respect to the accuracy or completeness of any such information. Each prospective buyer or tenant should independently investigate, evaluate and verify all information provided herein and any other matters deemed material. Please consult your attorney, tax advisor or other professional advisor. The terms of sale or lease set forth herein are subject to change or withdrawal at any time and without notice.