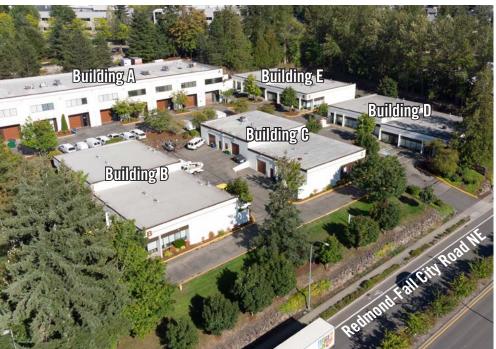

### **EASTLAKE BUSINESS PARK,** Building A 18336-18398 Redmond-Fall City Road | Redmond, WA 98052

### **PROPERTY DETAILS:**

- Professional, Business Park Setting
- Parking Ratio: 3.5 Stall/1,000 SF
- Quick Access to SR-520, Union Hill,

Bear Creek Village, & Downtown Redmond

- Nearby Amenities Include Home Depot, Whole Foods, Chipotle, Target, Mercury's Coffee, Costco & More
- Located Minutes From Future Light Rail Stations