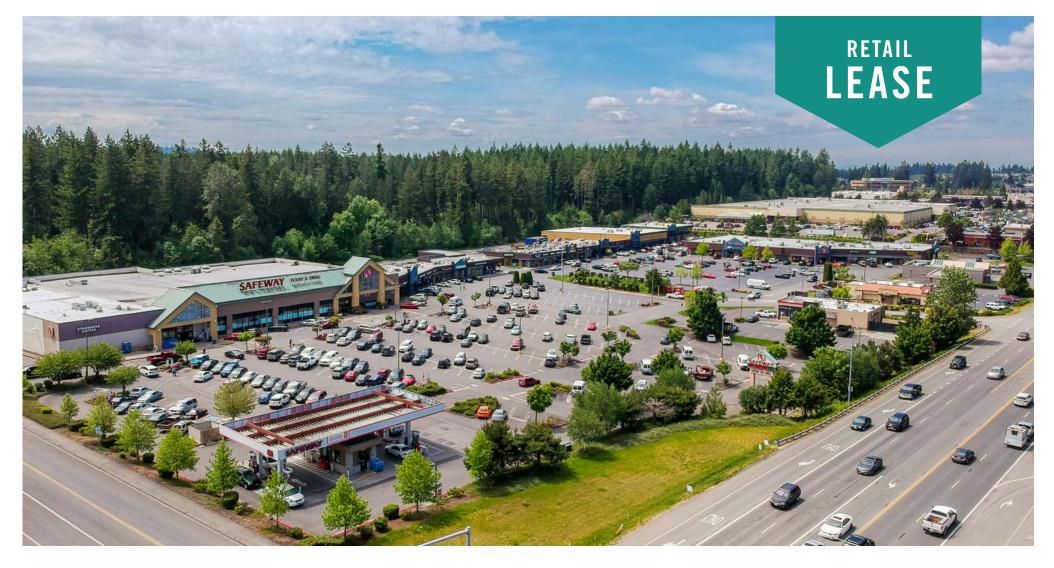

# BONNEY LAKE VILLAGE SHOPPING CENTER

21107 - 21291 State Route 410 E | Bonney Lake, WA

# SAFEWAY ANCHORED RETAIL CENTER

\$23.00/SF, NNN 1,568 SF Available

### **LOCATION FEATURES:**

- Other Anchored Retailers include Goodwill, Ben Franklin, Taco Bell, US Bank, and Dickey's
- Neighboring Retailers: Costco, Walmart, Fred Meyer, and Target
- Close Proximity to the New and Growing Tehaleh Residential

  Development
- Abundant Parking