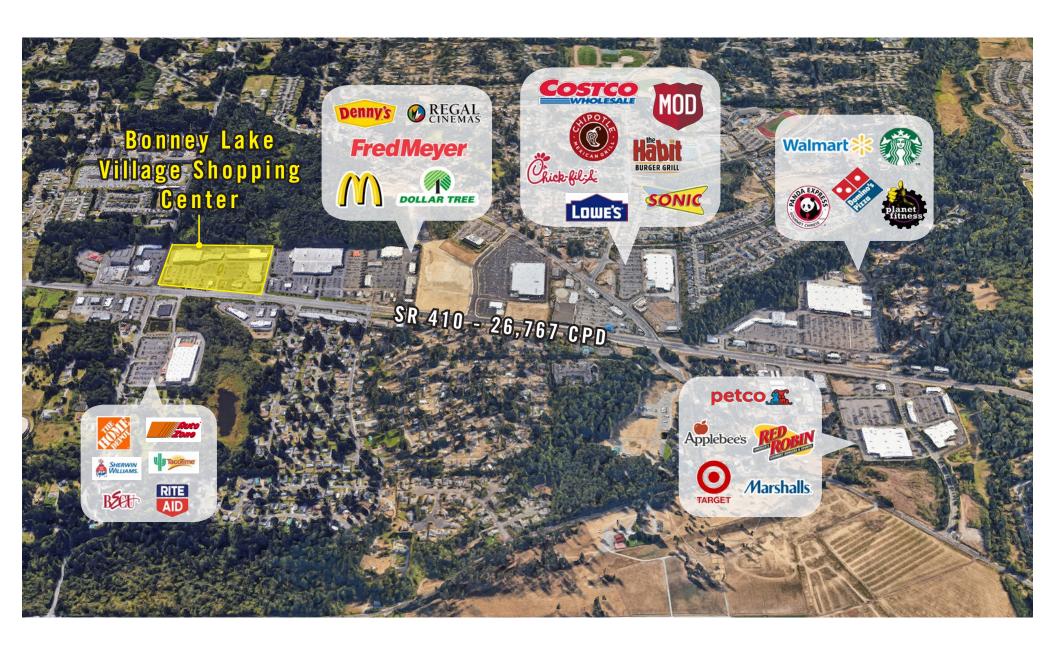

### **LOCATION FEATURES:**

- Other Anchored Retailers include Goodwill, Ben Franklin, Taco Bell, US Bank, and Dickey's
- Neighboring Retailers: Costco, Walmart, Fred Meyer, and Target
- Close Proximity to the New and Growing Tehaleh Residential

  Development
- Abundant Parking

# **LOCATION MAP**