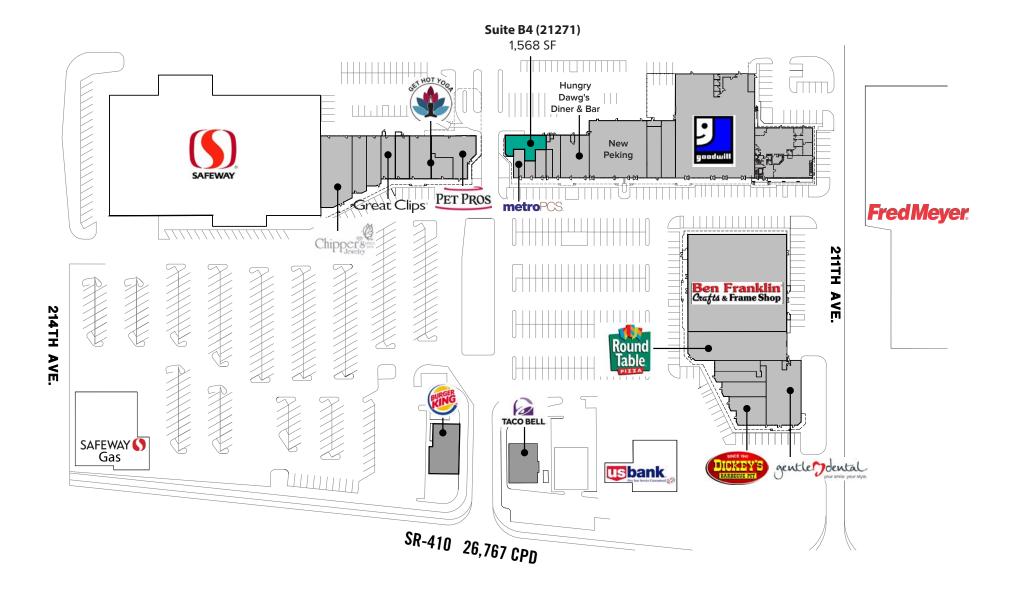

# **BUILDING B FLOOR PLAN**

| Suite      | Square Feet | Rate            | Available |  |
|------------|-------------|-----------------|-----------|--|
| B4 (21197) | 1,568 SF    | \$23.00/SF, NNN | Now       |  |

### SITE PLAN