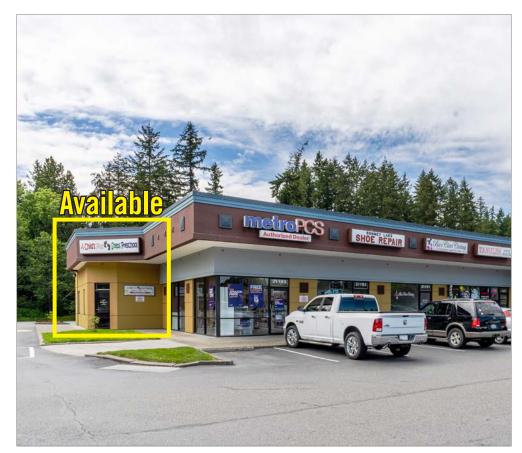

# SAFEWAY ANCHORED RETAIL CENTER

\$23.00/SF, NNN 1,568 SF Available

# **BUILDING B FLOOR PLAN**

| Suite      | Square Feet | Rate            | Available |  |
|------------|-------------|-----------------|-----------|--|
| B4 (21197) | 1,568 SF    | \$23.00/SF, NNN | Now       |  |