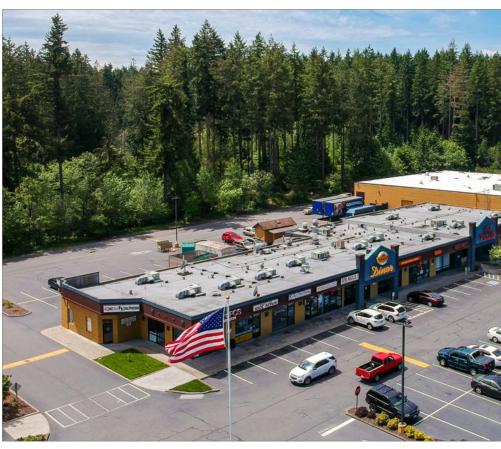

# BONNEY LAKE VILLAGE SHOPPING CENTER

21107 - 21291 State Route 410 E | Bonney Lake, WA

### **Jack Rosen**

425.289.2221 jack@rosenharbottle.com

#### **Brian Stewart**

425.289.2222 brians@rosenharbottle.com

### Stossi Tsantilas

425.279.7943 stossit@rosenharbottle.com







# SAFEWAY ANCHORED RETAIL CENTER

\$23.00/SF, NNN 1,568 SF Available

### **LOCATION FEATURES:**

- Other Anchored Retailers include Goodwill, Ben Franklin, Taco Bell, US Bank, and Dickey's
- Neighboring Retailers: Costco, Walmart, Fred Meyer, and Target
- Close Proximity to the New and Growing Tehaleh Residential

  Development
- Abundant Parking



# **BUILDING B FLOOR PLAN**

| Suite      | Square Feet | Rate            | Available |  |
|------------|-------------|-----------------|-----------|--|
| B4 (21197) | 1,568 SF    | \$23.00/SF, NNN | Now       |  |





### SITE PLAN





# **LOCATION MAP**