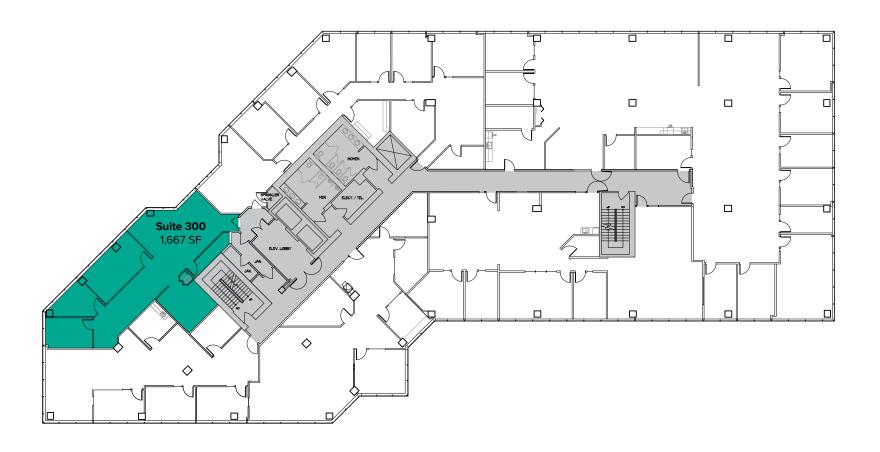

## THIRD FLOOR

| Suite | Square Feet | Rate            | Notes                                                                                           |
|-------|-------------|-----------------|-------------------------------------------------------------------------------------------------|
| 300   | 1,667 SF    | \$23.00/SF, NNN | Third floor office with 2 private offices, conference room, and open area.  Available 1/1/2025. |