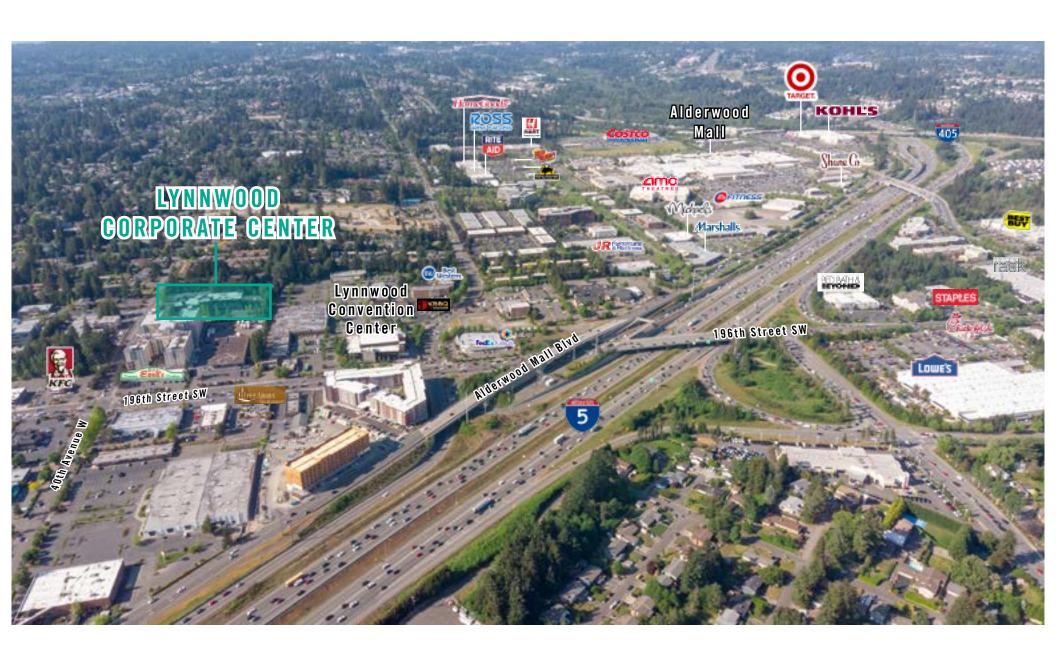

|
|-------|-------------|-----------------|-------------------------------------------------------------------------------------------------|
| 300   | 1,667 SF    | \$23.00/SF, NNN | Third floor office with 2 private offices, conference room, and open area.  Available 1/1/2025. |





## FOURTH FLOOR

| Suite | Square Feet          | Rate            | Notes                                                                                               |
|-------|----------------------|-----------------|-----------------------------------------------------------------------------------------------------|
| 400   | ~2,500 SF - 3,964 SF | \$23.00/SF, NNN | Fourth floor office space with open work area. Tenant improvements available. <b>Available now.</b> |





## **LOCATION MAP**