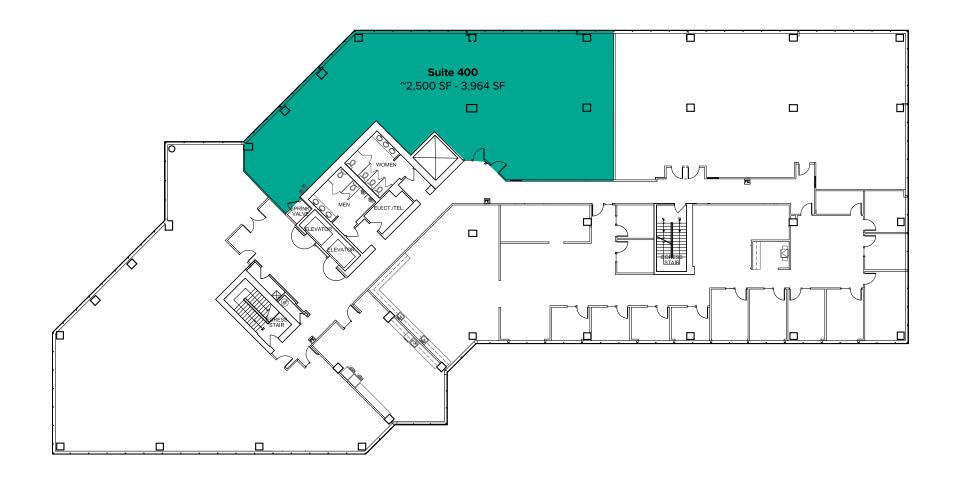

## FOURTH FLOOR

| Suite | Square Feet          | Rate            | Notes                                                                                               |
|-------|----------------------|-----------------|-----------------------------------------------------------------------------------------------------|
| 400   | ~2,500 SF - 3,964 SF | \$23.00/SF, NNN | Fourth floor office space with open work area. Tenant improvements available. <b>Available now.</b> |