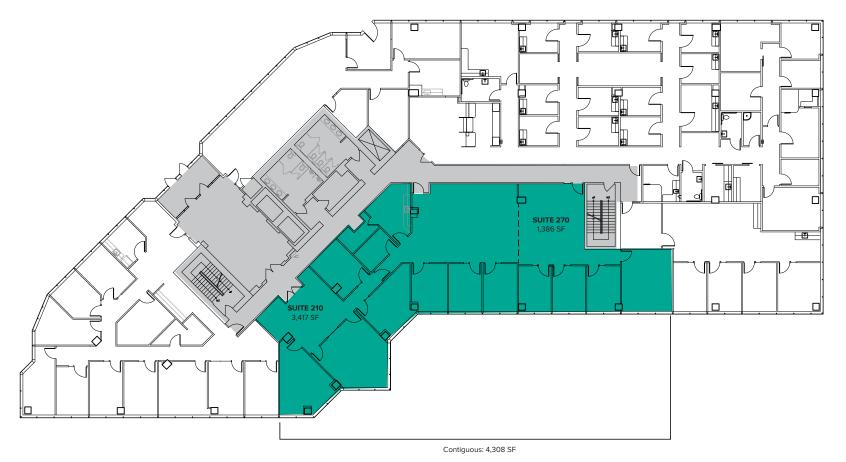

# SECOND FLOOR

| Suite | Square Feet         | Rate            | Notes                                                                                                                                                                                    |
|-------|---------------------|-----------------|------------------------------------------------------------------------------------------------------------------------------------------------------------------------------------------|
| 210   | 3,417 SF - 4,308 SF | \$23.00/SF, NNN | Second floor office space with reception, kitchenette, 6 private offices on window line, 2 conference rooms, open work area, and storage room. Contiguous with 270.  Available 2/1/2025. |
| 270   | 1,386 SF - 4,308 SF | \$23.00/SF, NNN | Second floor office 3 private offices on window line, conference room, and open work area. Contiguous with 210.  Available 2/1/2025.                                                     |