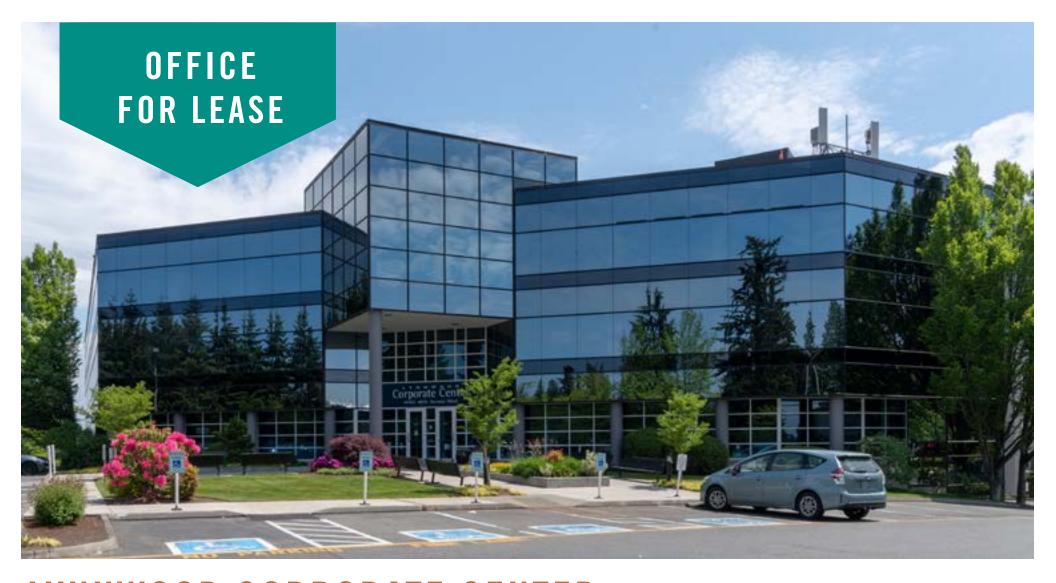

## LYNNWOOD CORPORATE CENTER

## 19401 40th Avenue W | Lynnwood, WA

# CLASS A OFFICE SPACE MINUTES FROM LYNNWOOD CONVENTION CENTER

1,386 SF - 4,308 SF Available \$23.00/SF, NNN

## **BUILDING FEATURES:**

- Extensive Window Line
- Tenant Improvement Allowance Available
- Professional Tenant Mix
- Outstanding Access to I-5 & I-405
- Less than 1 Mile from Lynnwood Transit Center &
   Future Link Light Rail station