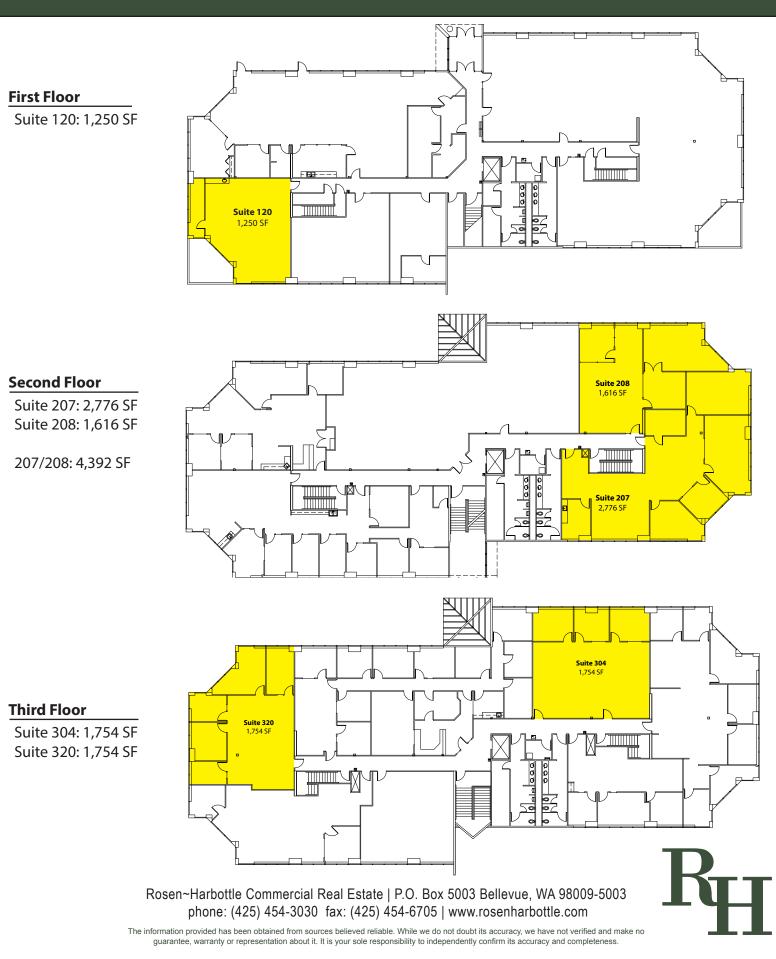

# **Most Affordable Northend Office Space** 1,250 SF - 4,392 SF Available

Rosen~Harbottle Commercial Real Estate | P.O. Box 5003 Bellevue, WA 98009-5003 phone: (425) 454-3030 fax: (425) 454-6705 | www.rosenharbottle.com

The information provided has been obtained from sources believed reliable. While we do not doubt its accuracy, we have not verified and make no guarantee, warranty or representation about it. It is your sole responsibility to independently confirm its accuracy and completeness.