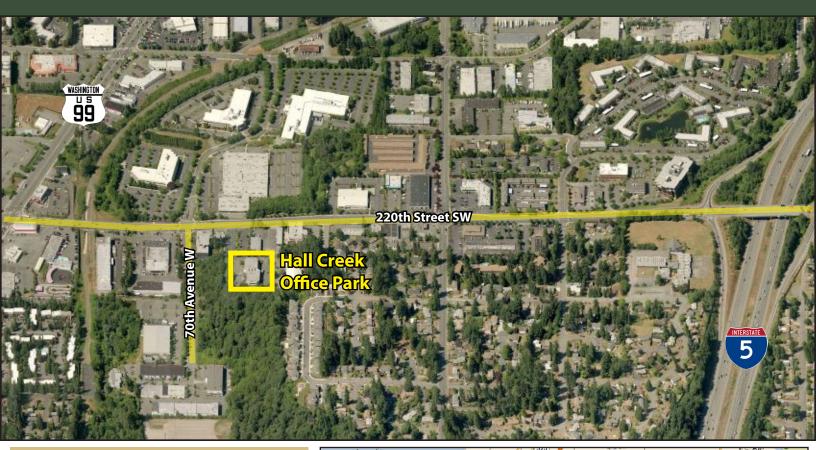

ss to I-5, Hwy 99 & Northgate
- Minutes from Swedish-Edmonds Hospital
- Concrete, Steel and Glass Construction
- Monument Signage Available
- \$1 Million Building Renovation
- Corner Suites with Extensive Winow Line

Rosen~Harbottle Commercial Real Estate | P.O. Box 5003 Bellevue, WA 98009-5003 phone: (425) 454-3030 fax: (425) 454-6705 | www.rosenharbottle.com

The information provided has been obtained from sources believed reliable. While we do not doubt its accuracy, we have not verified and make no guarantee, warranty or representation about it. It is your sole responsibility to independently confirm its accuracy and completeness.

# HALL CREEK OFFICE PARK

6912 220th Street SW, Mountlake Terrace, WA 98043



## HALL CREEK OFFICE PARK 6912 220th Street SW, Mountlake Terrace, WA 98043



For more information, contact:

#### ROSEN~HARBOTTLE COMMERCIAL REAL ESTATE

Jack Rosen (425) 289-2221 jack@rosenharbottle.com

Brian Stewart (425) 289-2222 brians@rosenharbottle.com

www.rosenharbottle.com



Rosen~Harbottle Commercial Real Estate | P.O. Box 5003 Bellevue, WA 98009-5003 phone: (425) 454-3030 fax: (425) 454-6705 | www.rosenharbottle.com

The information provided has been obtained from sources believed reliable. While we do not doubt its accuracy, we have not verified and make no guarantee, warranty or representation about it. It is your sole responsibility to independently confirm its accuracy and completeness.