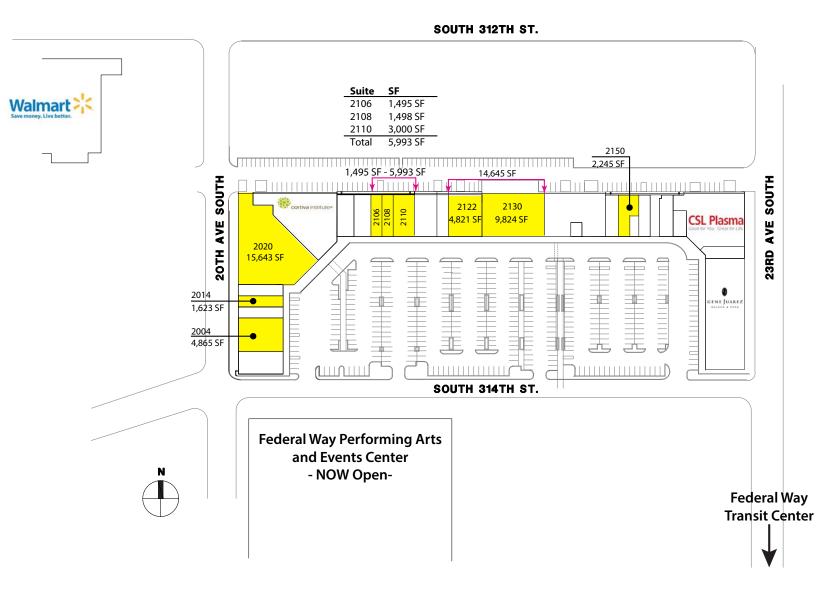

# FLEXIBLE SPACE CONFIGURATIONS!

1,495 SF - 15,643 SF Available \$18.50/SF, NNN

#### **FEATURES:**

- Available Space Can Accommodate Most Size Requirements
- Blocks Away from The Commons, I-5, Hwy 99 & Transit Center
- Directly Adjacent to Performing Arts & Events Center
  - Opening Summer 2017
- Great Tenant Mix: Gene Juarez, CSL Plasma, Cortiva Institute, AAA, Nail Salon & Beauty Salon
- Densely Populated Surrounding Neighborhoods

#### Former 24 Hour Fitness Space

#### **FEATURES:**

- 9,824 SF 14,645 SF
- Contiguous with Suite 2122
- Private Offices
- · Women's and Men's Locker Rooms
  - Includes Showers and Sauna

Rosen~Harbottle Commercial Real Estate | P.O. Box 5003 Bellevue, WA 98009-5003 phone: (425) 454-3030 fax: (425) 454-6705 | www.rosenharbottle.com