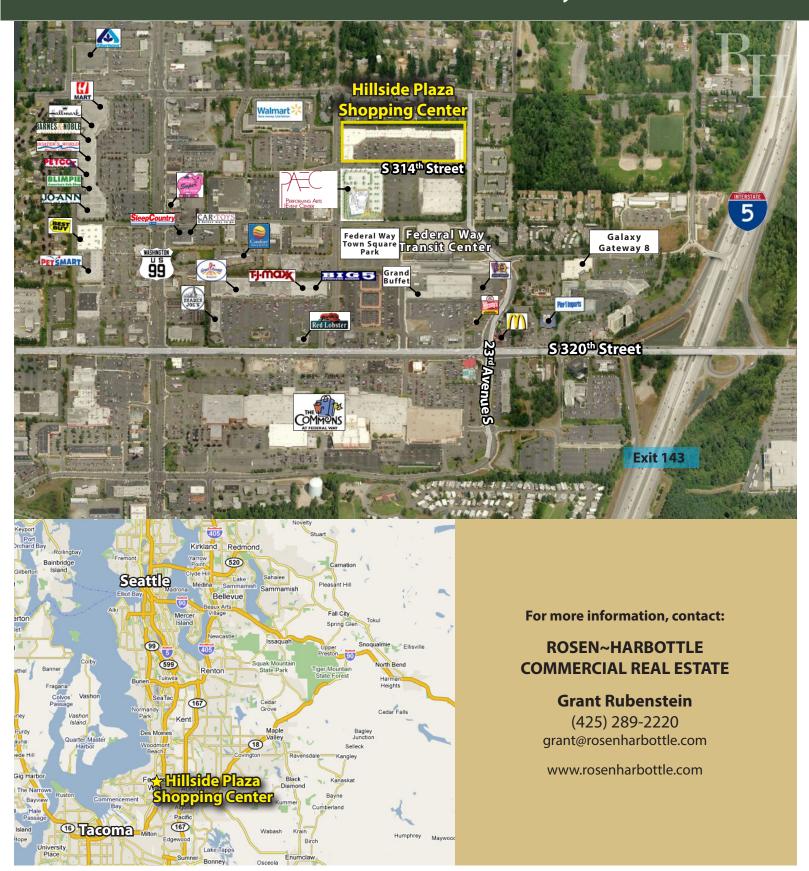

2000 - 2222 S 314th Street, Federal Way, WA 98003

#### **FEATURES:**

- Available Space Can Accommodate Most Size Requirements
- Blocks Away from The Commons, I-5, Hwy 99 & Transit Center
- Directly Adjacent to Performing Arts & Events Center
  - Opening Summer 2017
- Great Tenant Mix: Gene Juarez, CSL Plasma, Cortiva Institute, AAA, Nail Salon & Beauty Salon
- Densely Populated Surrounding Neighborhoods