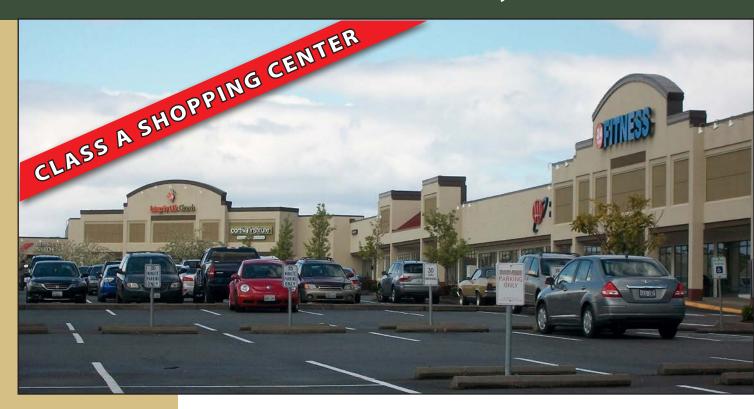

2000 - 2222 S 314th Street, Federal Way, WA 98003

# FLEXIBLE SPACE CONFIGURATIONS!

1,495 SF - 15,643 SF Available \$18.50/SF, NNN

#### **FEATURES:**

- Available Space Can Accommodate Most Size Requirements
- Blocks Away from The Commons, I-5, Hwy 99 & Transit Center
- Directly Adjacent to Performing Arts & Events Center
  - Opening Summer 2017
- Great Tenant Mix: Gene Juarez, CSL Plasma, Cortiva Institute, AAA, Nail Salon & Beauty Salon
- Densely Populated Surrounding Neighborhoods