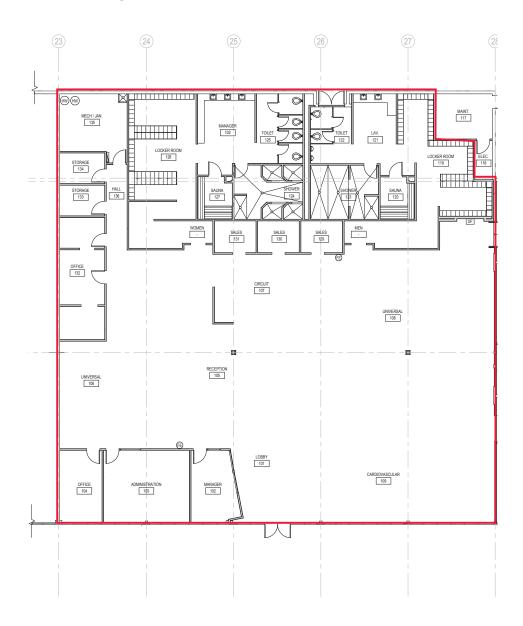

#### Former 24 Hour Fitness Space

#### **FEATURES:**

- 9,824 SF 14,645 SF
- Contiguous with Suite 2122
- Private Offices
- · Women's and Men's Locker Rooms
  - Includes Showers and Sauna

Rosen~Harbottle Commercial Real Estate | P.O. Box 5003 Bellevue, WA 98009-5003 phone: (425) 454-3030 fax: (425) 454-6705 | www.rosenharbottle.com