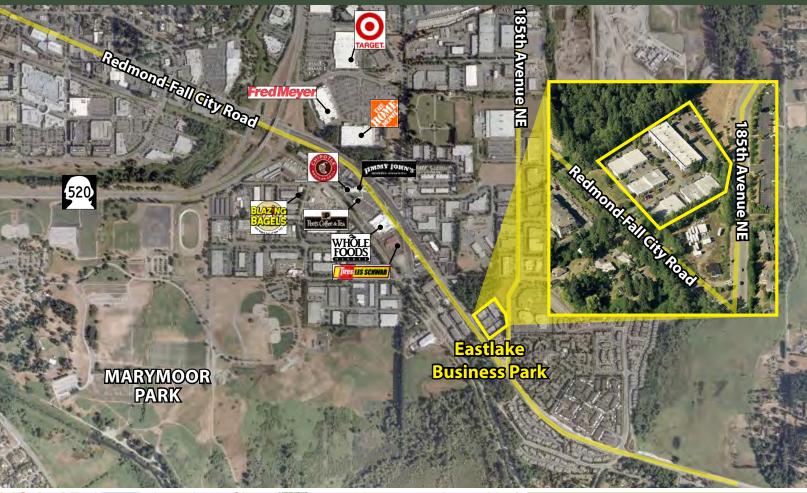

# **EASTLAKE BUSINESS PARK**

18336-18398 Redmond-Fall City Road, Redmond, WA 98052

For more information, contact:

ROSEN~HARBOTTLE COMMERCIAL REAL ESTATE