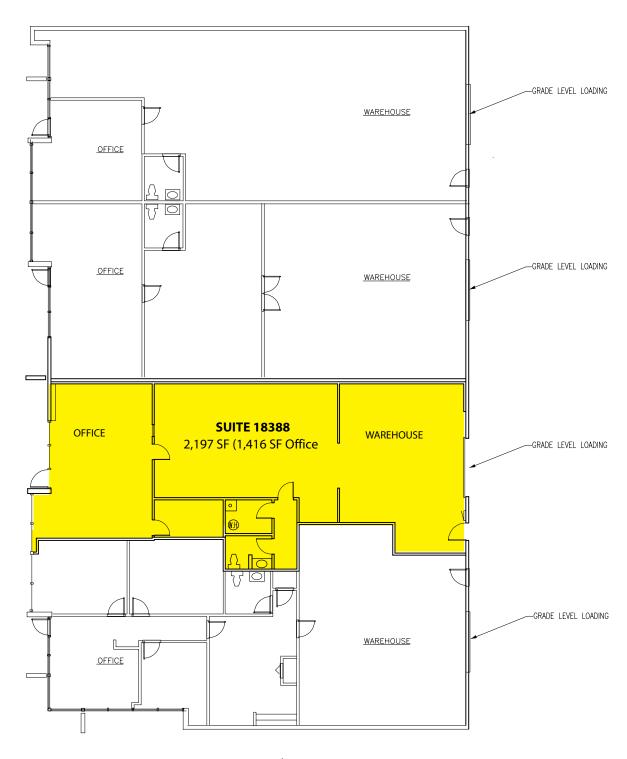

### REDMOND INCUBATOR SPACE

| Suite                                                                   | Total SF | Office SF | Rent/<br>Month | NNN   | Total/<br>Month | Avail   |
|-------------------------------------------------------------------------|----------|-----------|----------------|-------|-----------------|---------|
| 18388                                                                   | 2,197 SF | 1,416 SF  | \$2,304        | \$769 | \$3,073         | 11/1/18 |
| Notes: 1 GL, open office/showroom, 1 PO, 1 RR and clear-span warehouse. |          |           |                |       |                 |         |

#### **FEATURES:**

- Nearby Amenities Include Home Depot,
   Whole Foods, Chipotle, Jimmy John's & More
- Quick Access to SR 520
- 14' 16' Clear Height in Warehouse
- GL Rollup Doors
- Professional, Business Park Setting