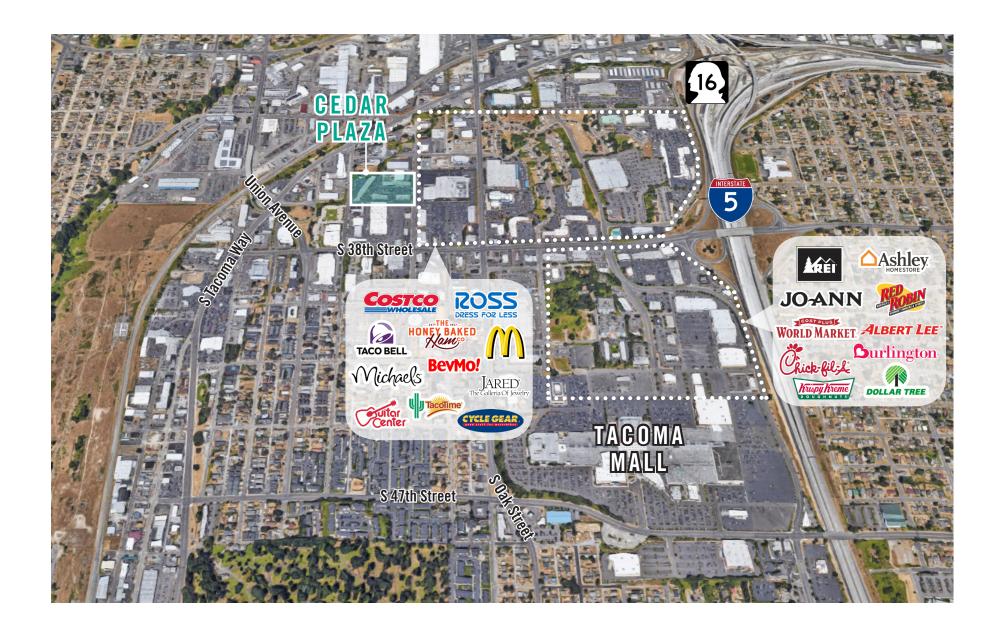

#### **PROPERTY DETAILS:**

- Minutes from Tacoma Mall and retail/restaurant amenities
- Neighboring anchor retailers include: Ross, Guitar Center,
   Michael's, McDonald's, Costco, and more
- Ample parking
- Quick access to I-5 and Highway-16
- Pylon signage available

### **LOCATION MAP**