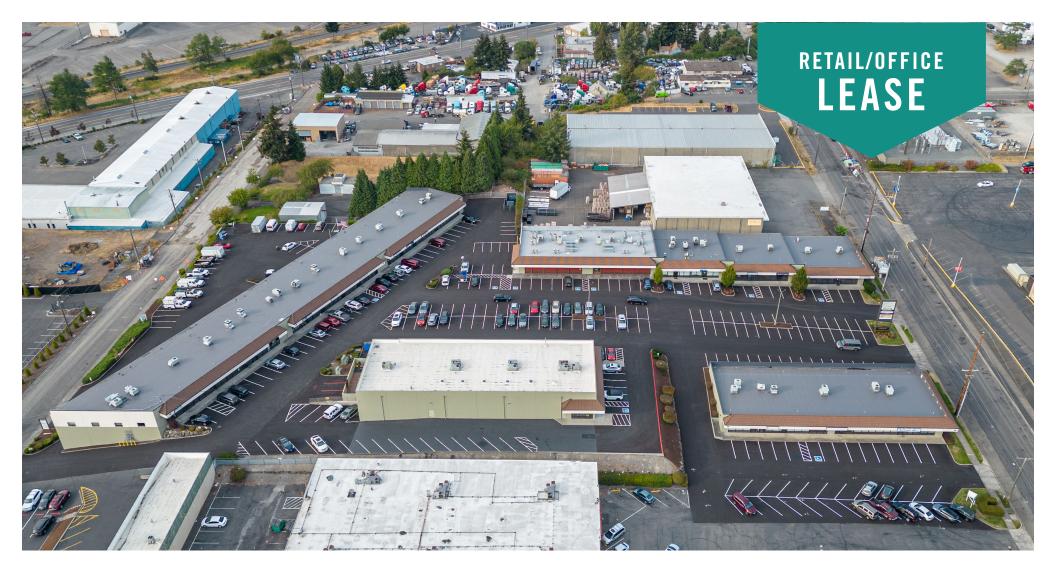

## **CEDAR PLAZA**

3630 - 3680 S Cedar Street, Tacoma, WA 98409

# RETAIL/OFFICE SPACES NEAR TACOMA MALL

1,200 SF - 3,840 SF Available \$21.00 - \$25.00/SF, Gross

#### **PROPERTY DETAILS:**

- Minutes from Tacoma Mall and retail/restaurant amenities
- Neighboring anchor retailers include: Ross, Guitar Center,
   Michael's, McDonald's, Costco, and more
- Ample parking
- Quick access to I-5 and Highway-16
- Pylon signage available

## SITE PLAN