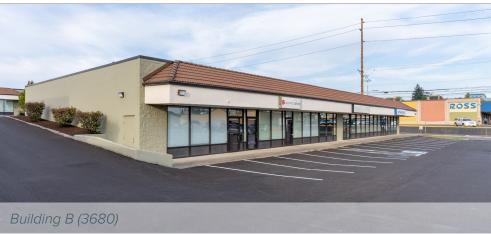

# BUILDING B (3680)

| Suite | Square Feet | Rate              | Notes                                                                                                                          |
|-------|-------------|-------------------|--------------------------------------------------------------------------------------------------------------------------------|
| E     | 1,800 SF    | \$25.00/SF, Gross | Retail/Office space with frontage on S Cedar Street. Space includes open work area and 1 restroom. <b>Available 11/1/2022.</b> |