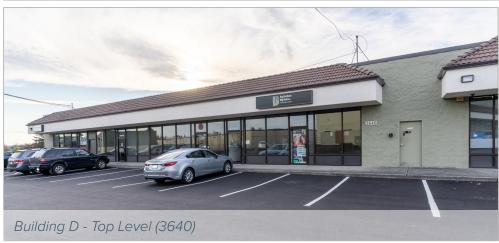

# BUILDING D (3640) TOP LEVEL FLOOR PLAN

| Suite | Square Feet | Rate              | Notes                                                                                          |
|-------|-------------|-------------------|------------------------------------------------------------------------------------------------|
| Н     | 1,200 SF    | \$21.00/SF, Gross | Retail/Office space with open work area, 4 private rooms, and 1 restroom.  Available 3/1/2023. |
| U     | 1,800 SF    | \$21.00/SF, Gross | Retail/Office space with open work area, 2 private rooms, and 1 restroom.  Available 4/1/2023. |