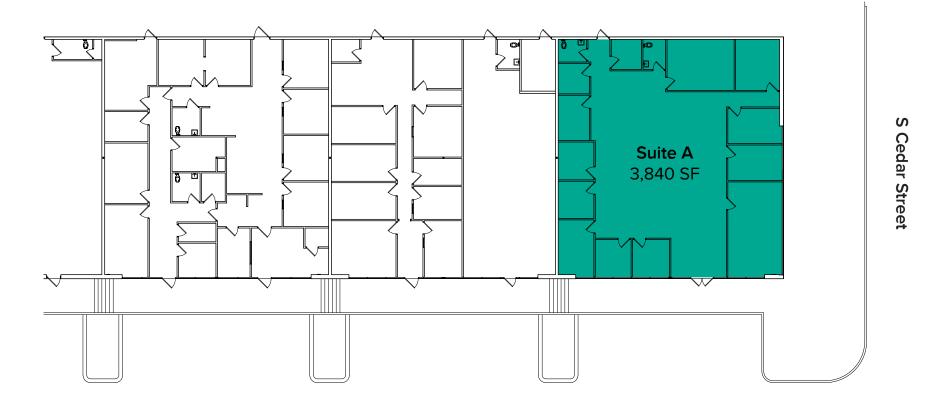

# BUILDING A (3630)

| Suite | Square Feet | Rate              | Notes                                                                                                                                               |
|-------|-------------|-------------------|-----------------------------------------------------------------------------------------------------------------------------------------------------|
| А     | 3,840 SF    | \$25.00/SF, Gross | Endcap space with retail frontage on S Cedar Street. Suite includes open work area, several private offices, and 2 restrooms. <b>Available now.</b> |