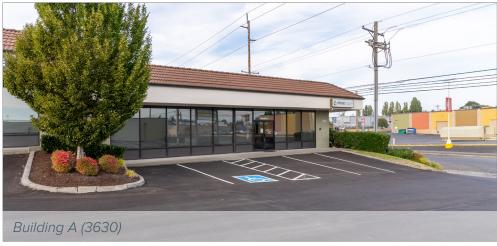

# BUILDING A (3630)

| Suite | Square Feet | Rate              | Notes                                                                                                                                               |
|-------|-------------|-------------------|-----------------------------------------------------------------------------------------------------------------------------------------------------|
| А     | 3,840 SF    | \$25.00/SF, Gross | Endcap space with retail frontage on S Cedar Street. Suite includes open work area, several private offices, and 2 restrooms. <b>Available now.</b> |