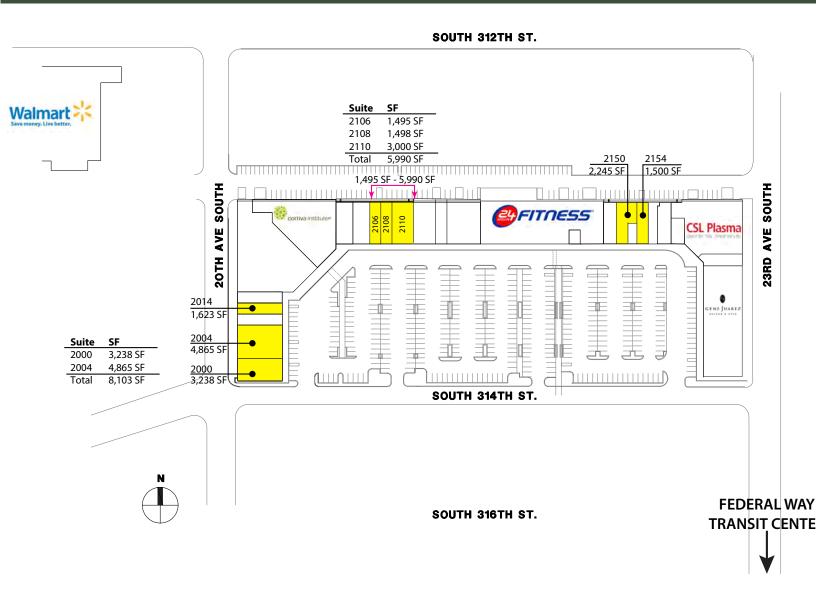

# **FLEXIBLE SPACE CONFIGURATIONS!**

1,495 SF - 8,103 SF \$14.00/SF - \$16.50/SF, NNN

### **FEATURES:**

- Available Space Can Accommodate Any Size Requirements
- Tenant Improvement Allowance Available
- Blocks Away from The Commons, I-5 & Highway 99
- Directly Adjacent to Proposed City Center
- Great Tenant Mix: 24 Hour Fitness, Gene Juarez, AAA, CSL Plasma, Cortiva Institute, Nail Salon & Beauty Salon
- Densely Populated Surrounding Neighborhoods