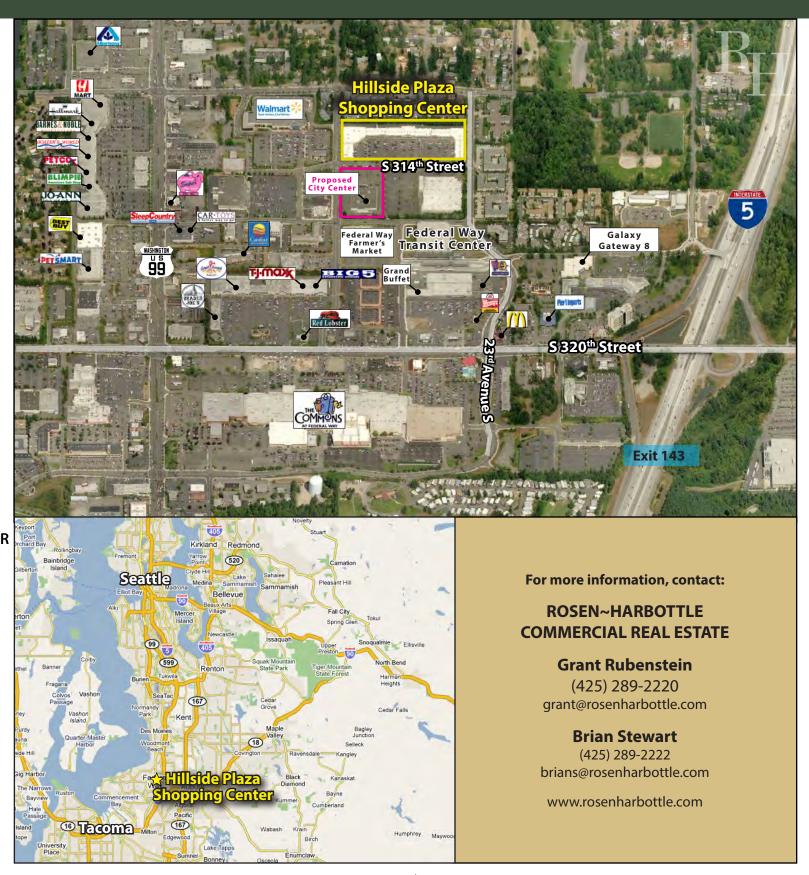

## HILLSIDE PLAZA SHOPPING CENTER

2000 S 314th Street, Federal Way, WA 98003

### **FEATURES:**

- Available Space Can Accommodate Any Size Requirements
- Tenant Improvement Allowance Available
- Blocks Away from The Commons, I-5 & Highway 99
- Directly Adjacent to Proposed City Center
- Great Tenant Mix: 24 Hour Fitness, Gene Juarez, AAA, CSL Plasma, Cortiva Institute, Nail Salon & Beauty Salon
- Densely Populated Surrounding Neighborhoods

### HILLSIDE PLAZA SHOPPING CENTER

2000 S 314<sup>th</sup> Street, Federal Way, WA 98003

Rosen~Harbottle Commercial Real Estate | P.O. Box 5003 Bellevue, WA 98009-5003 phone: (425) 454-3030 fax: (425) 454-6705 | www.rosenharbottle.com

### HILLSIDE PLAZA SHOPPING CENTER

2000 S 314th Street, Federal Way, WA 98003

Rosen~Harbottle Commercial Real Estate | P.O. Box 5003 Bellevue, WA 98009-5003 phone: (425) 454-3030 fax: (425) 454-6705 | www.rosenharbottle.com