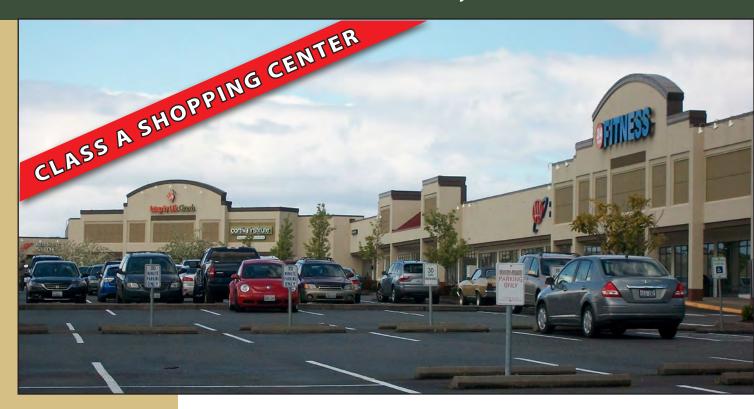

## HILLSIDE PLAZA SHOPPING CENTER

2000 S 314th Street, Federal Way, WA 98003

### **FEATURES:**

- Available Space Can Accommodate Any Size Requirements
- Tenant Improvement Allowance Available
- Blocks Away from The Commons, I-5 & Highway 99
- Directly Adjacent to Proposed City Center
- Great Tenant Mix: 24 Hour Fitness, Gene Juarez, AAA, CSL Plasma, Cortiva Institute, Nail Salon & Beauty Salon
- Densely Populated Surrounding Neighborhoods