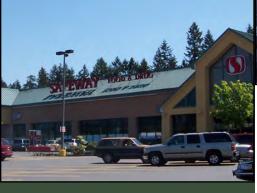

### **BONNEY LAKE VILLAGE SHOPPING CENTER**

21107-21291 Highway 410, Bonney Lake, WA 98391

RadioShack

## Safeway Anchored Retail Center 600 SF - 10,951 SF Available \$11.00/SF - \$24.00/SF, NNN

#### FEATURES:

- Former Church Space Available: 5,817 SF 10,951 SF
- Spaces Available Near Safeway & Goodwill
- Frontage on Highway 410
- Neighboring Anchors: New Walmart, Fred Meyer, Lowe's
  & Home Depot
- Tenants Include Ben Franklin, Radio Shack, Goodwill, Burger King & Taco Bell
- 44,000+ Cars per Day on Highway 410