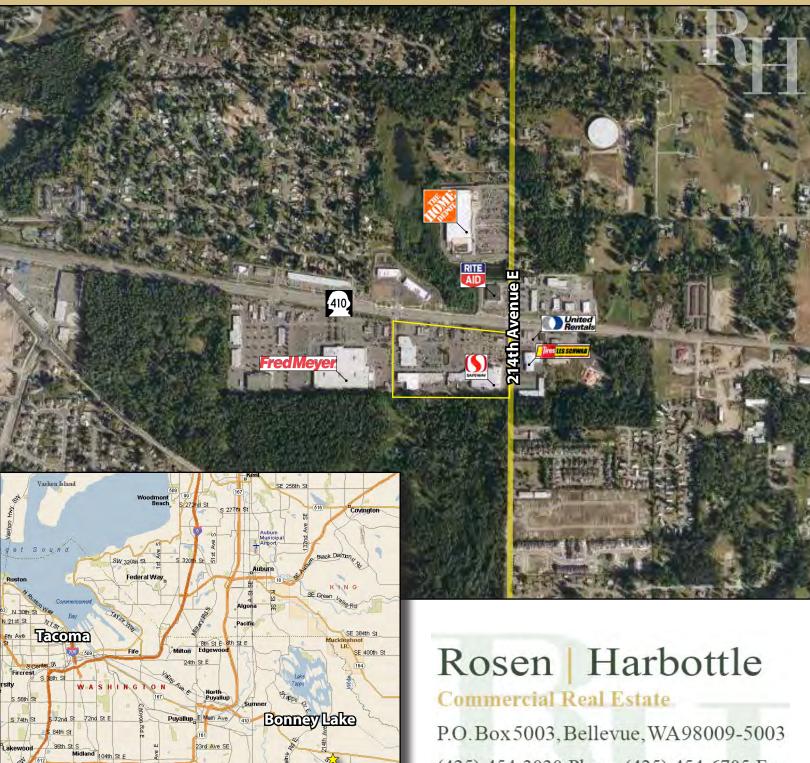

# **BONNEY LAKE VILLAGE SHOPPING CENTER**

21107-21291 Highway 410, Bonney Lake, WA 98391

(425) 454-3030 Phone (425) 454-6705 Fax www.rosenharbottle.com

Rosen~Harbottle Commercial Real Estate | P.O. Box 5003 Bellevue, WA 98009-5003 phone: (425) 454-3030 fax: (425) 454-6705 | www.rosenharbottle.com

Parkland

176th St E

Pierce County -Thun Field

Orting

60th St F

The information provided has been obtained from sources believed reliable. While we do not doubt its accuracy, we have not verified and make no guarantee, warranty or representation about it. It is your sole responsibility to independently confirm its accuracy and completeness.