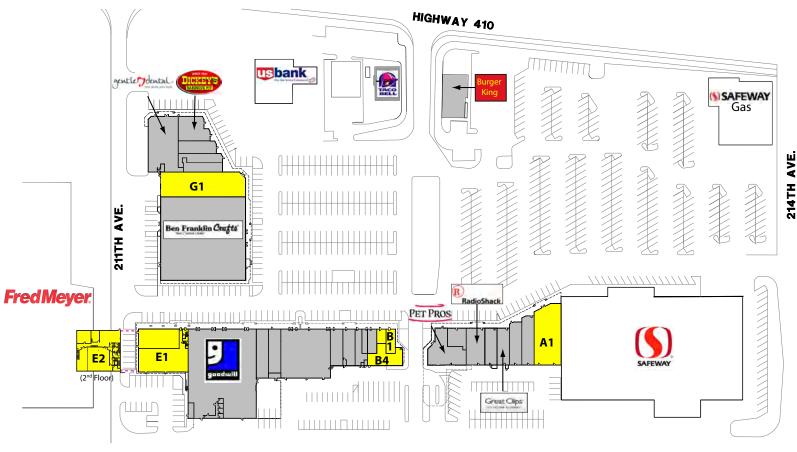

### **BONNEY LAKE VILLAGE SHOPPING CENTER**

21107-21291 Highway 410, Bonney Lake, WA 98391

| N         |           |  |
|-----------|-----------|--|
| $\bigcap$ | $\square$ |  |
| $\Box$    | $\supset$ |  |

| SUITE   | SQUARE FEET          | RATE       |
|---------|----------------------|------------|
| A-1     | 4,437 SF             | \$24.00/SF |
| B-1/B-4 | 600 SF - 2,508 SF    | \$24.00/SF |
| B-4     | 1,568 SF             | \$15.00/SF |
| E-1/E-2 | 5,134 SF - 10,951 SF | \$11.00/SF |
| E-2     | 5,817 SF             | \$16.00/SF |
| G-1     | 5,516 SF             | \$24.00/SF |